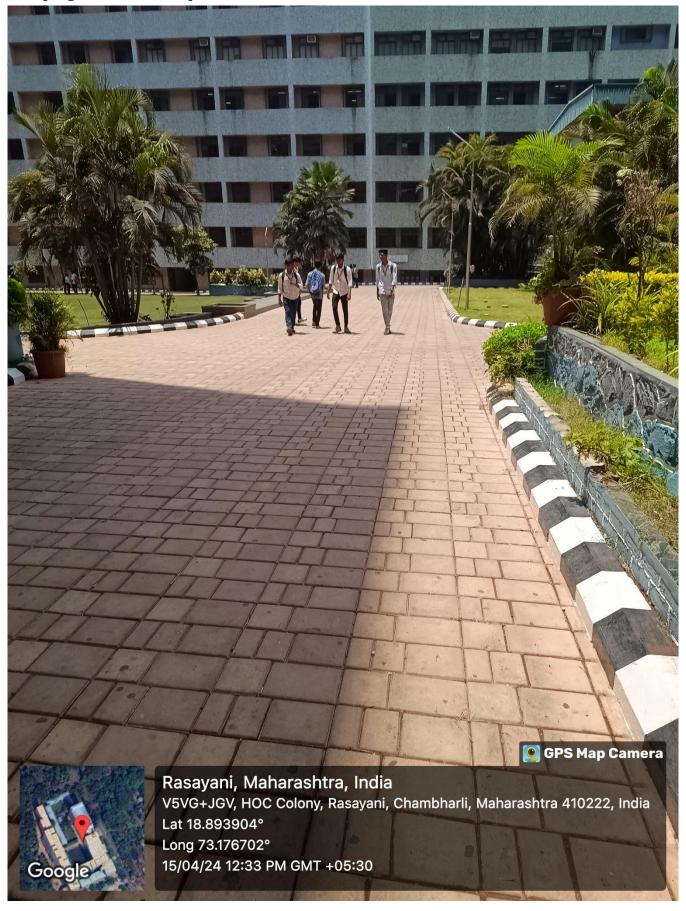

If any vehicle is found parked inside the college campus then appropriate action will be taken

-BY ORDER

Pedestrian Friendly pathways and Landscaping with trees and plants

#### Landscaping with trees and plants