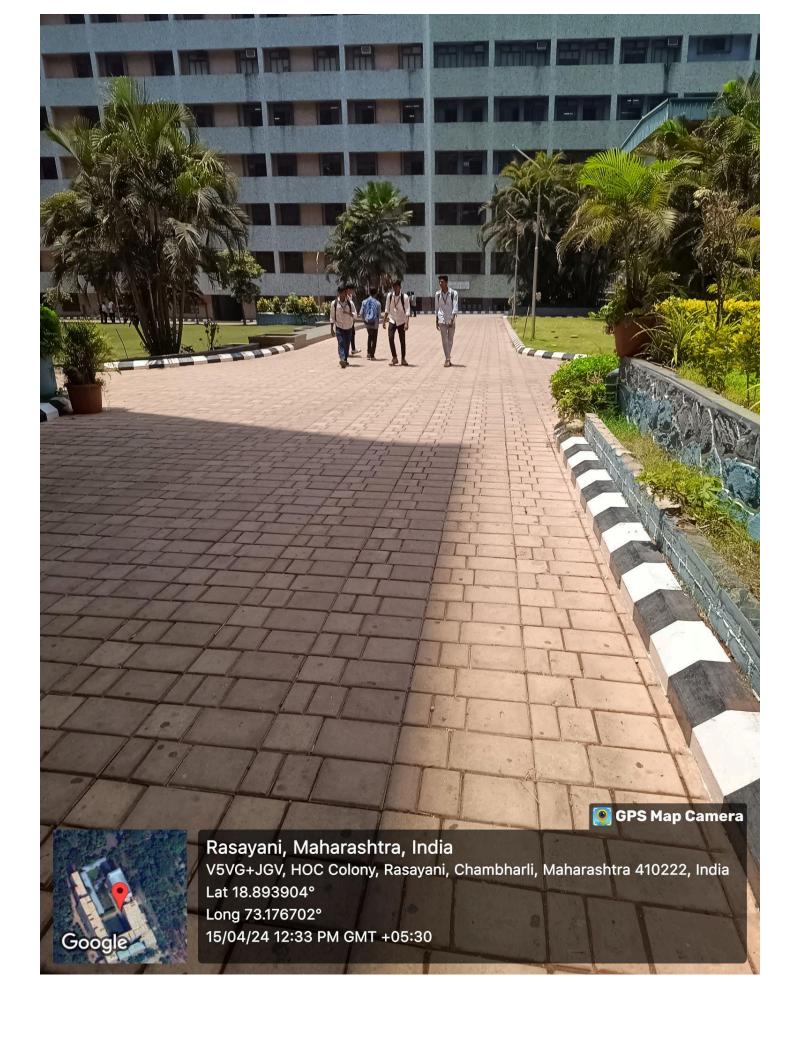

If any vehicle is found parked inside the college campus then appropriate action will be taken

-BY ORDER

Pedestrian Friendly pathways and Landscaping with trees and plants

#### Landscaping with trees and plants