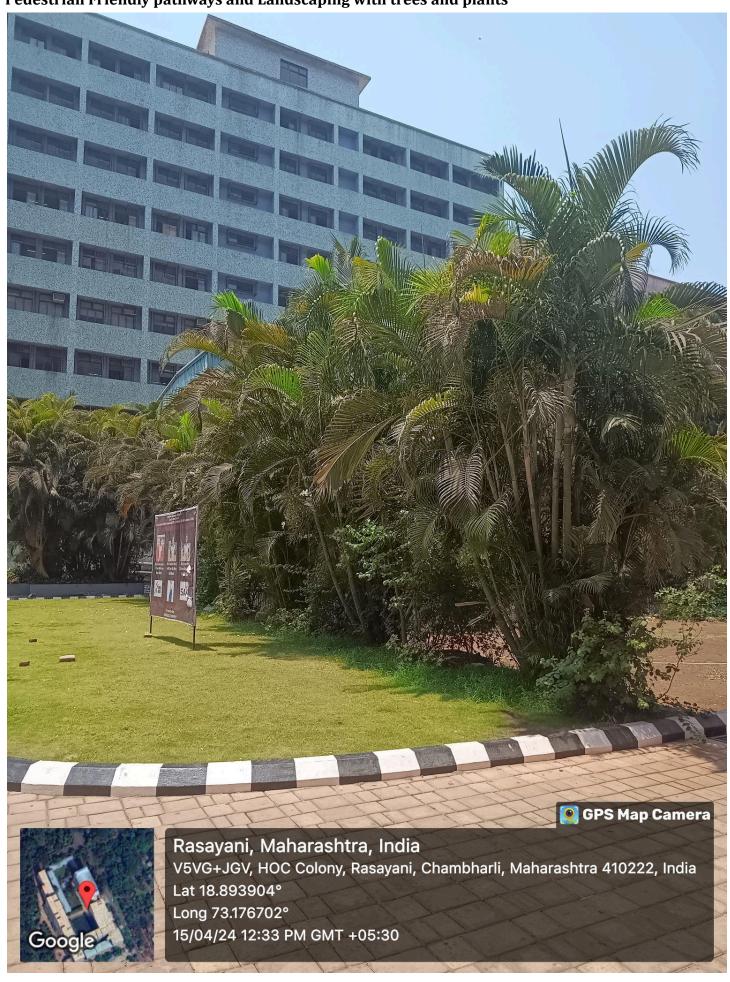

If any vehicle is found parked inside the college campus then appropriate action will be taken

-BY ORDER

Pedestrian Friendly pathways and Landscaping with trees and plants

#### Landscaping with trees and plants