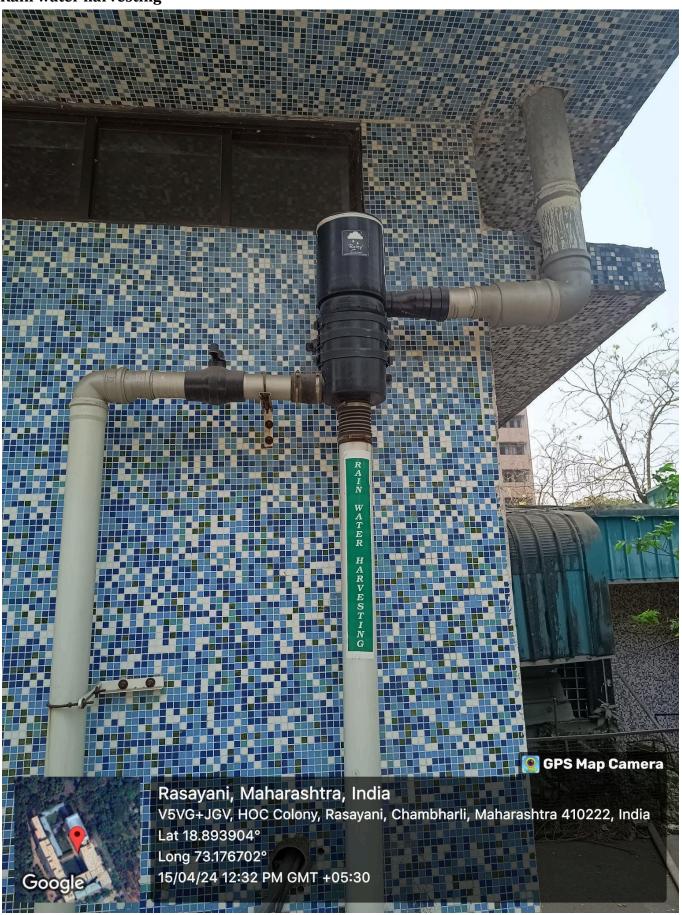

#### Water conservation facilities available in the Institution:

Rain water harvesting

Bore well /Open well recharge/Underground and Overhead water tanks

Sprinklers Used for Irrigation to avoid wastage of Water