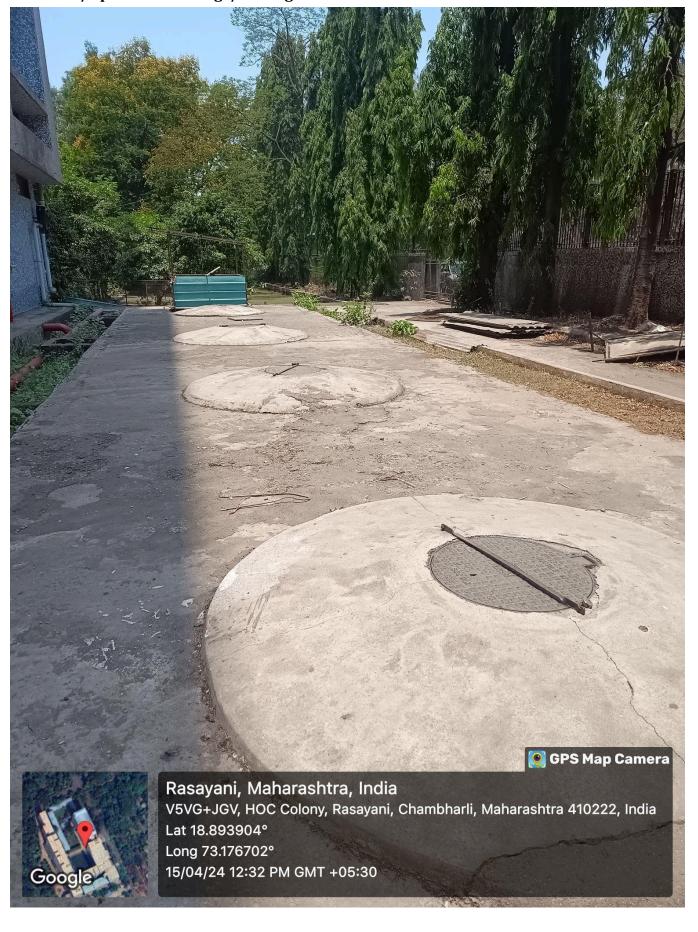

#### Water conservation facilities available in the Institution:

Rain water harvesting

Bore well /Open well recharge/Underground and Overhead water tanks

Sprinklers Used for Irrigation to avoid wastage of Water