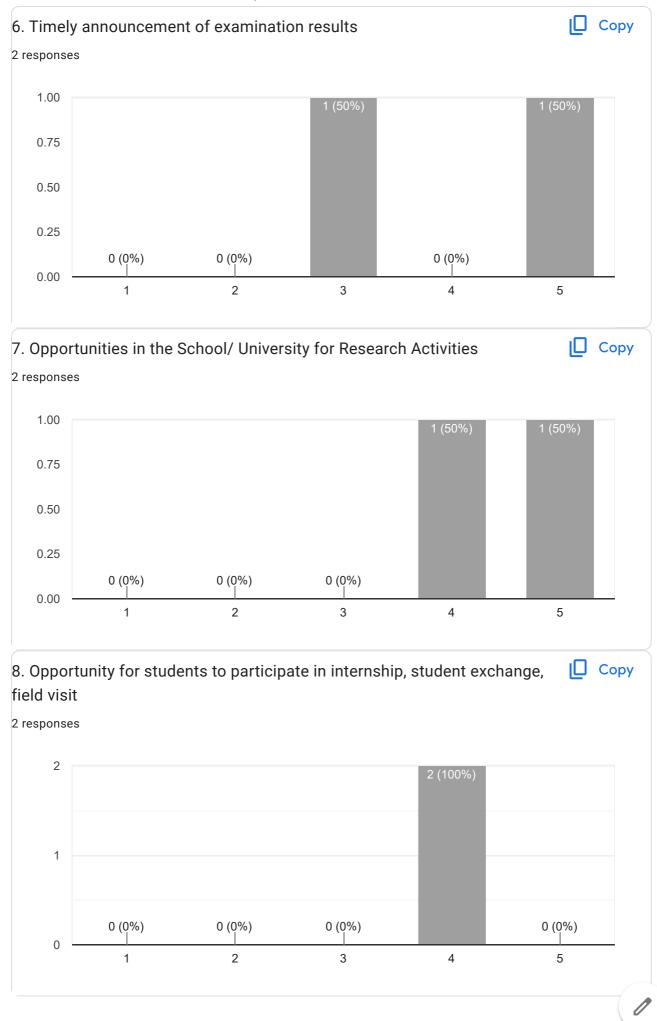

|  |  |
| Overall teaching ani learning experience is very good                                                                                                          |  |  |
| No suggestion                                                                                                                                                  |  |  |
| No suggestions                                                                                                                                                 |  |  |
| Good enough                                                                                                                                                    |  |  |





2 responses

### **Publish analytics**



2 responses







Ø