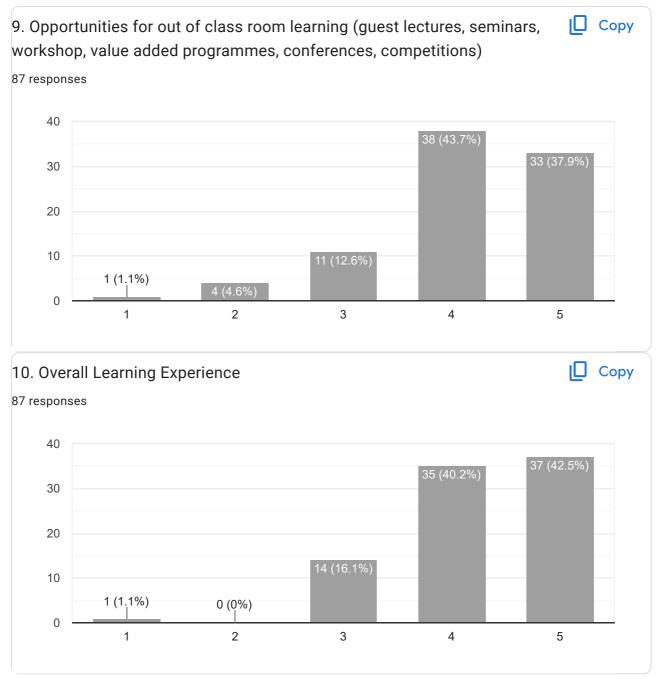

### FYBCOM IQAC FEEDBACK FORM FOR STUDENTS 2023-2024

87 responses

### **Publish analytics**

87 responses

87 responses

Copy

| , 10:5 | 1 PM FYBCOM IQAC FEEDBACK FORM FOR STUDENTS 2023-2024                                                                                                                                     |
|--------|-------------------------------------------------------------------------------------------------------------------------------------------------------------------------------------------|
| 11     | . Comments/ Suggestions                                                                                                                                                                   |
| 87     | responses                                                                                                                                                                                 |
|        |                                                                                                                                                                                           |
| G      | Good                                                                                                                                                                                      |
| E      | xcellent                                                                                                                                                                                  |
| G      | iood                                                                                                                                                                                      |
|        |                                                                                                                                                                                           |
| V      | /ery good                                                                                                                                                                                 |
| V      | /ery nice                                                                                                                                                                                 |
|        |                                                                                                                                                                                           |
| G      | bood teaching                                                                                                                                                                             |
| N      | lo comments                                                                                                                                                                               |
| G      | ood experience                                                                                                                                                                            |
|        |                                                                                                                                                                                           |
| N      | lice                                                                                                                                                                                      |
| N      | lice                                                                                                                                                                                      |
|        |                                                                                                                                                                                           |
|        | lice!                                                                                                                                                                                     |
| V      | ery Nice                                                                                                                                                                                  |
| G      | ive some other opportunities for students in studies.                                                                                                                                     |
|        |                                                                                                                                                                                           |
| F      | aculty members are very nice there teaching is superb                                                                                                                                     |
| A      | Il of teachers good in teaching to students                                                                                                                                               |
| V      | 'ery good                                                                                                                                                                                 |
| v      |                                                                                                                                                                                           |
| 0      | verall we have excellent teachers for whom we are proud                                                                                                                                   |
| 0      | verall experience was good. I enjoyed studying.                                                                                                                                           |
| 0      | over all everything is good                                                                                                                                                               |
|        | emember that college is not just about acquiring knowledge but also developing critical                                                                                                   |
|        | emember that college is not just about acquiring knowledge but also developing critical<br>ninking, problem-solving, and communication skills that will benefit you throughout your life. |
| V      | /ery Nice                                                                                                                                                                                 |