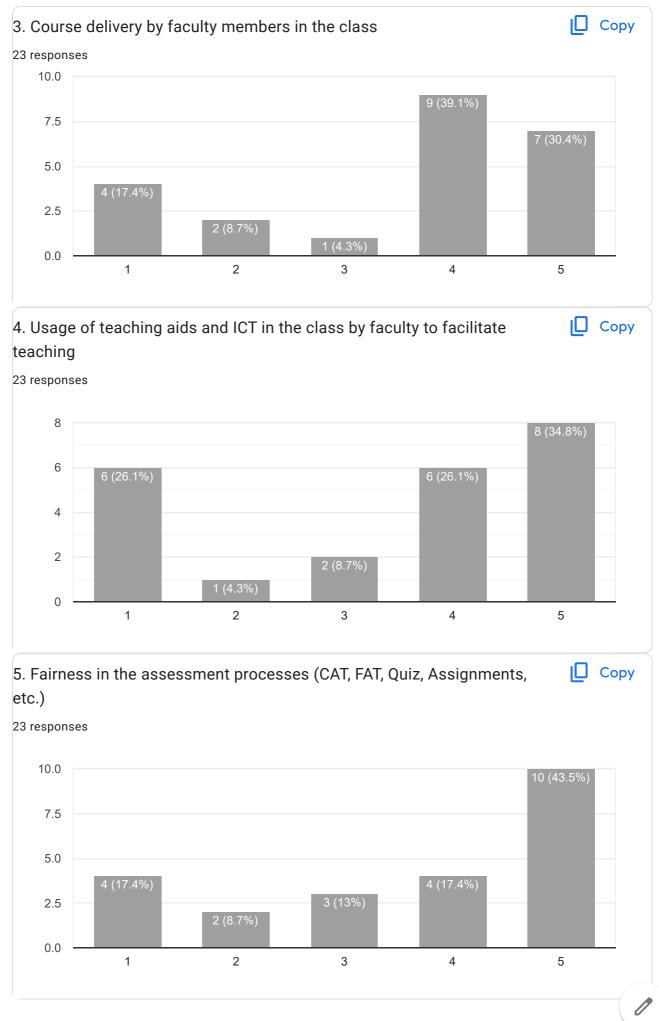

# SYBSc IQAC FEEDBACK FORM FOR STUDENTS 2023-2024

23 responses

### 1. Curriculum and Syllabi of the Courses

23 responses

Copy

| 11. Comments/ Suggestions                                                |  |
|--------------------------------------------------------------------------|--|
| 23 responses                                                             |  |
|                                                                          |  |
| Nothing                                                                  |  |
|                                                                          |  |
|                                                                          |  |
| Best                                                                     |  |
|                                                                          |  |
| No, thnks                                                                |  |
| Not any think                                                            |  |
| Not                                                                      |  |
| College are able to solv the all problems they don't need are suggestion |  |
| No                                                                       |  |
|                                                                          |  |
|                                                                          |  |