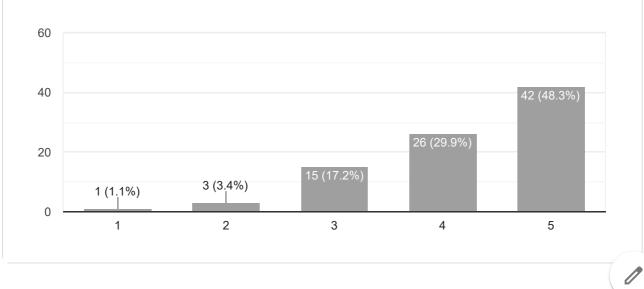

### FYBCOM IQAC FEEDBACK FORM FOR STUDENTS 2023-2024

87 responses

### **Publish analytics**

87 responses

87 responses

Copy

| , 10:5 | 1 PM FYBCOM IQAC FEEDBACK FORM FOR STUDENTS 2023-2024                                                                                                                                     |
|--------|-------------------------------------------------------------------------------------------------------------------------------------------------------------------------------------------|
| 11     | . Comments/ Suggestions                                                                                                                                                                   |
| 87     | responses                                                                                                                                                                                 |
|        |                                                                                                                                                                                           |
| G      | Good                                                                                                                                                                                      |
| E      | xcellent                                                                                                                                                                                  |
| G      | iood                                                                                                                                                                                      |
|        |                                                                                                                                                                                           |
| V      | /ery good                                                                                                                                                                                 |
| V      | /ery nice                                                                                                                                                                                 |
|        |                                                                                                                                                                                           |
| G      | bood teaching                                                                                                                                                                             |
| N      | lo comments                                                                                                                                                                               |
| G      | ood experience                                                                                                                                                                            |
|        |                                                                                                                                                                                           |
| N      | lice                                                                                                                                                                                      |
| N      | lice                                                                                                                                                                                      |
|        |                                                                                                                                                                                           |
|        | lice!                                                                                                                                                                                     |
| V      | ery Nice                                                                                                                                                                                  |
| G      | ive some other opportunities for students in studies.                                                                                                                                     |
|        |                                                                                                                                                                                           |
| F      | aculty members are very nice there teaching is superb                                                                                                                                     |
| A      | Il of teachers good in teaching to students                                                                                                                                               |
| V      | 'ery good                                                                                                                                                                                 |
| v      |                                                                                                                                                                                           |
| 0      | verall we have excellent teachers for whom we are proud                                                                                                                                   |
| 0      | verall experience was good. I enjoyed studying.                                                                                                                                           |
| 0      | over all everything is good                                                                                                                                                               |
|        | emember that college is not just about acquiring knowledge but also developing critical                                                                                                   |
|        | emember that college is not just about acquiring knowledge but also developing critical<br>ninking, problem-solving, and communication skills that will benefit you throughout your life. |
| V      | /ery Nice                                                                                                                                                                                 |