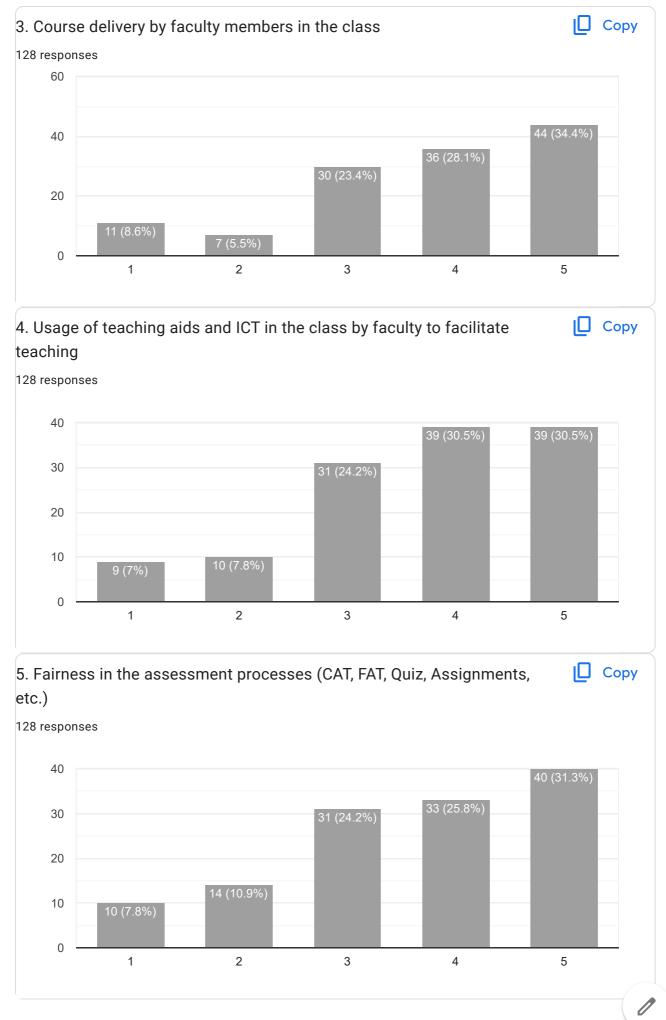

128 responses

### 1. Curriculum and Syllabi of the Courses

| 11:05 PM                  | FYCS IQAC FEEDBACK FOF |
|---------------------------|------------------------|
| 11. Comments/ Suggestions |                        |
| 128 responses             |                        |
| Good                      |                        |
| Good                      |                        |
| No                        |                        |
| Nothing                   |                        |
| No comments               |                        |
| Nothing                   |                        |
| Very good                 |                        |
| Nice                      |                        |
|                           |                        |
| Overall good              |                        |