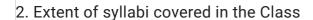

Suggestions with regard to curriculum revision are communicated to the respective Board of Studies of University of Mumbai. The analysis of feedback is carried out on a 5-point scale (sample of one programme/course).