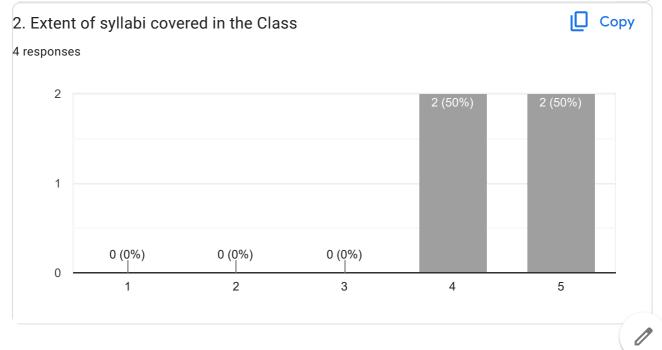

### IQAC FEEDBACK FORM FOR STUDENTS

5 - Excellent, 4 - Very Good, 3 - Good, 2 - Fair, 1 - Poor

| 1. Curriculum and Sy    | llabi of the Courses | * |   |                   |         |           |
|-------------------------|----------------------|---|---|-------------------|---------|-----------|
|                         | 1                    | 2 | 3 | 4                 | 5       |           |
| Poor                    | 0                    | 0 | 0 | 0                 | ۲       | Excellent |
| 2. Extent of syllabi co | overed in the Class  | • |   |                   |         |           |
|                         | 1                    | 2 | 3 | 4                 | 5       |           |
| Poor                    | 0                    | 0 | 0 | 0                 | ۲       | Excellent |
| 10                      |                      |   |   |                   | 0       | Fault     |
|                         |                      |   |   | Jiege of Arts, Si | inco De | Jan       |