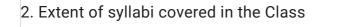

### IQAC FEEDBACK FORM FOR STUDENTS

5 - Excellent, 4 - Very Good, 3 - Good, 2 - Fair, 1 - Poor

| 1. Curriculum and Sy    | llabi of the Courses | * |   |                   |         |           |
|-------------------------|----------------------|---|---|-------------------|---------|-----------|
|                         | 1                    | 2 | 3 | 4                 | 5       |           |
| Poor                    | 0                    | 0 | 0 | 0                 | ۲       | Excellent |
| 2. Extent of syllabi co | overed in the Class  | • |   |                   |         |           |
|                         | 1                    | 2 | 3 | 4                 | 5       |           |
| Poor                    | 0                    | 0 | 0 | 0                 | ۲       | Excellent |
| 10                      |                      |   |   |                   | 0       | Fault     |
|                         |                      |   |   | Jiege of Arts, Si | inco De | Jan       |