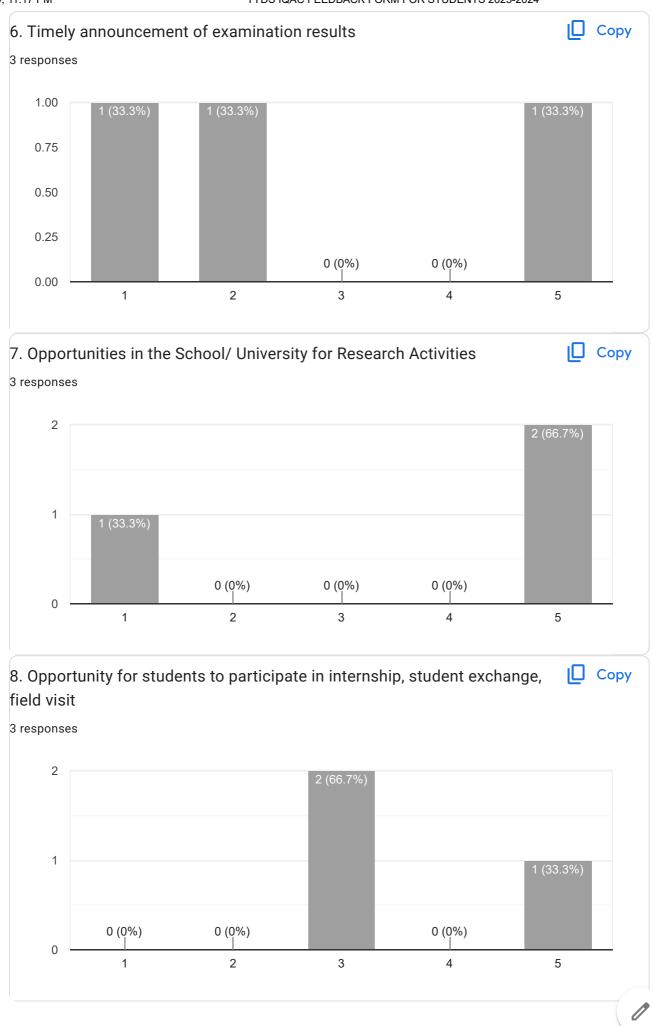

|
| Assignment should be less                          |
| Over all it' nice                                  |
| 1                                                  |
| Nothing.                                           |
|                                                    |
| Nathjng                                            |
| Ni                                                 |
| Good College                                       |
| None                                               |
|                                                    |
|                                                    |
| Nice                                               |
|                                                    |





3 responses

### **Publish analytics**



3 responses







Copy

Сору









# SYHS IQAC FEEDBACK FORM FOR STUDENTS 2023-2024

6 responses

### **Publish analytics**



#### 6 responses











SYHS IQAC FEEDBACK FORM FOR STUDENTS 2023-2024

This content is neither created nor endorsed by Google. Report Abuse - Terms of Service - Privacy Policy



# MSc Part - I IQAC FEEDBACK FORM FOR STUDENTS 2023-2024

15 responses

### **Publish analytics**











Copy







| 1. Comments/ Suggestions   |
|----------------------------|
| 5 responses                |
|                            |
| No                         |
| Good                       |
| Good                       |
|                            |
| Overall experience is good |
| No                         |
| Overall experience is good |
| No suggestions             |



# MSc.IT Part - II IQA