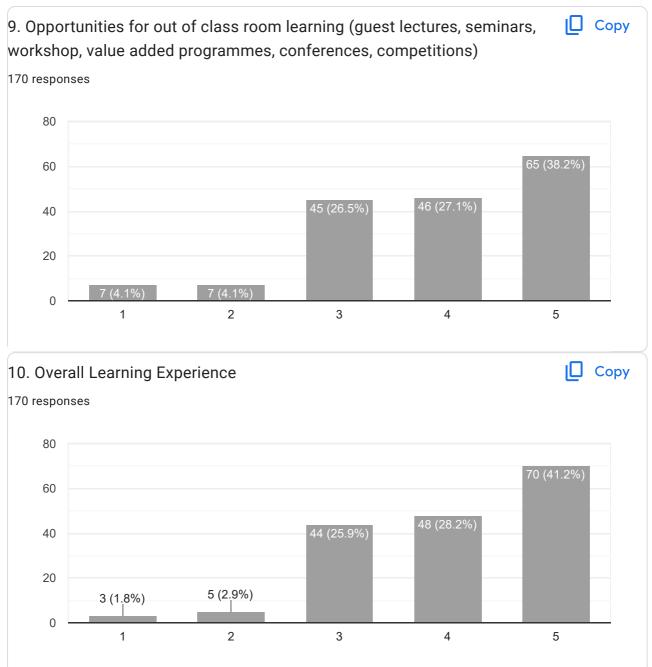

# FYBMS IQAC FEEDBACK FORM FOR STUDENTS 2023-2024

170 responses

### 1. Curriculum and Syllabi of the Courses

170 responses

Copy

Сору

| , | 10:52 PM                          | FYBMS IQAC FEEDBACK FORM FOR STUDENTS 202 |
|---|-----------------------------------|-------------------------------------------|
|   | 11. Comments/ Suggestions         |                                           |
|   | 170 responses                     |                                           |
|   | Good                              |                                           |
|   |                                   |                                           |
|   | Excellent                         |                                           |
|   | Good                              |                                           |
|   | Good teaching                     |                                           |
|   | Nothing                           |                                           |
|   | Nice                              |                                           |
|   | Excellent                         |                                           |
|   | No                                |                                           |
|   | Poor                              |                                           |
|   | No comments                       |                                           |
|   | Everything is good                |                                           |
|   | Nice work                         |                                           |
|   | Average                           |                                           |
|   | Syllabus should be covered slowly | ,                                         |
|   | Good faculty                      |                                           |
|   | Nothing                           |                                           |
|   | good faculty                      |                                           |
|   | None                              |                                           |
|   | Very interesting and knowledgeab  | le experience                             |
|   | Teaching is very nice             |                                           |