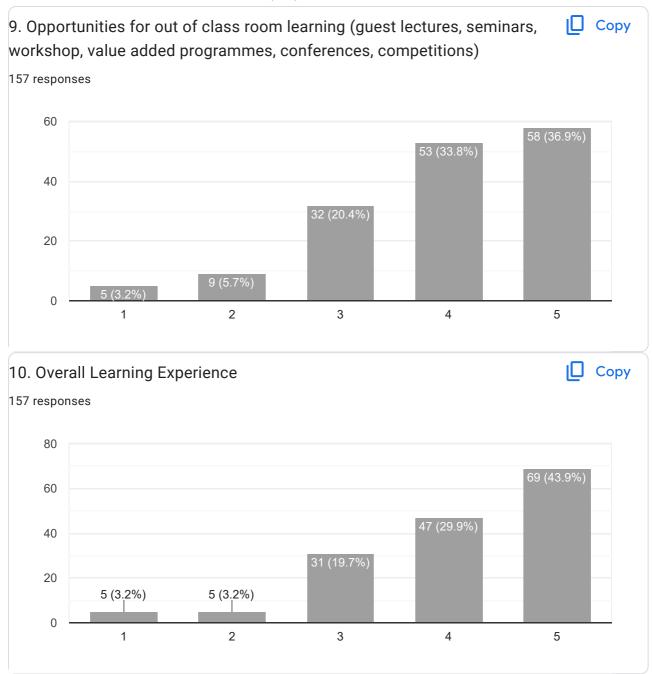

year.                 |
| Nil                                                       |
| Bast                                                      |
| Don't take combined class                                 |
| Gained knowledge                                          |
| Good teaching skills of the faculty                       |
| Very nice                                                 |
| Great faculty                                             |
| Excellent faculty teaching experience about course        |
| 9 more responses are hidden                               |



## SYBCOM(A&F) IQAC FEEDBACK FORM FOR STUDENTS 2023-2024

157 responses

#### **Publish analytics**

### 1. Curriculum and Syllabi of the Courses

157 responses



2. Extent of syllabi covered in the Class











| 11. Comments/ Suggestions |
|---------------------------|
| 157 responses             |

Good

.

No

Good

No suggestions

Nothing

Excellent

None

Very good

Nothing

⊿

•

All ok

..

....

....

Ni

K

No suggestions.

Overall great learning experience.

| 10:55 PM                                                 | SYBCOM(A&F) IQAC FEEDBACK FORM FOR STUDENTS 2023-2024    |
|----------------------------------------------------------|----------------------------------------------------------|
| Greqt                                                    |                                                          |
| Good                                                     |                                                          |
| All are good