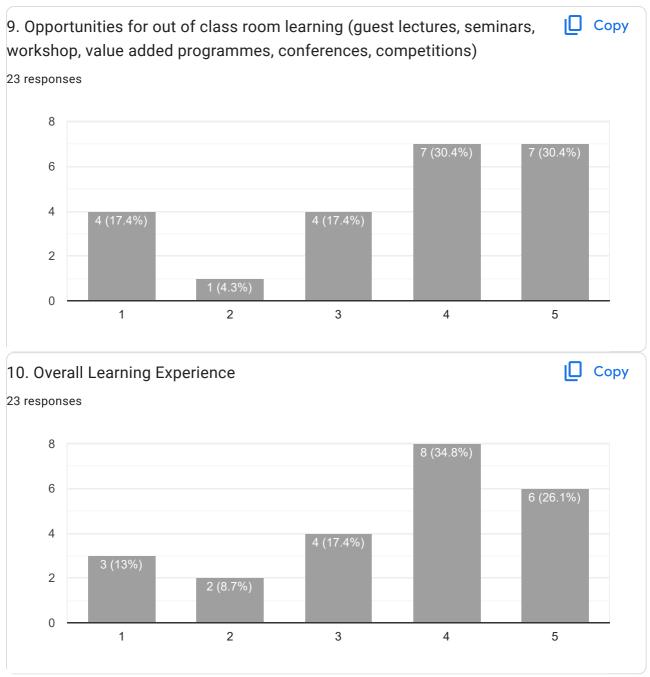

# SYBSc IQAC FEEDBACK FORM FOR STUDENTS 2023-2024

23 responses

### 1. Curriculum and Syllabi of the Courses

23 responses

Copy

| 11. Comments/ Suggestions                                                |  |
|--------------------------------------------------------------------------|--|
| 23 responses                                                             |  |
|                                                                          |  |
| Nothing                                                                  |  |
|                                                                          |  |
|                                                                          |  |
| Best                                                                     |  |
|                                                                          |  |
| No, thnks                                                                |  |
| Not any think                                                            |  |
| Not                                                                      |  |
| College are able to solv the all problems they don't need are suggestion |  |
| No                                                                       |  |
|                                                                          |  |
|                                                                          |  |