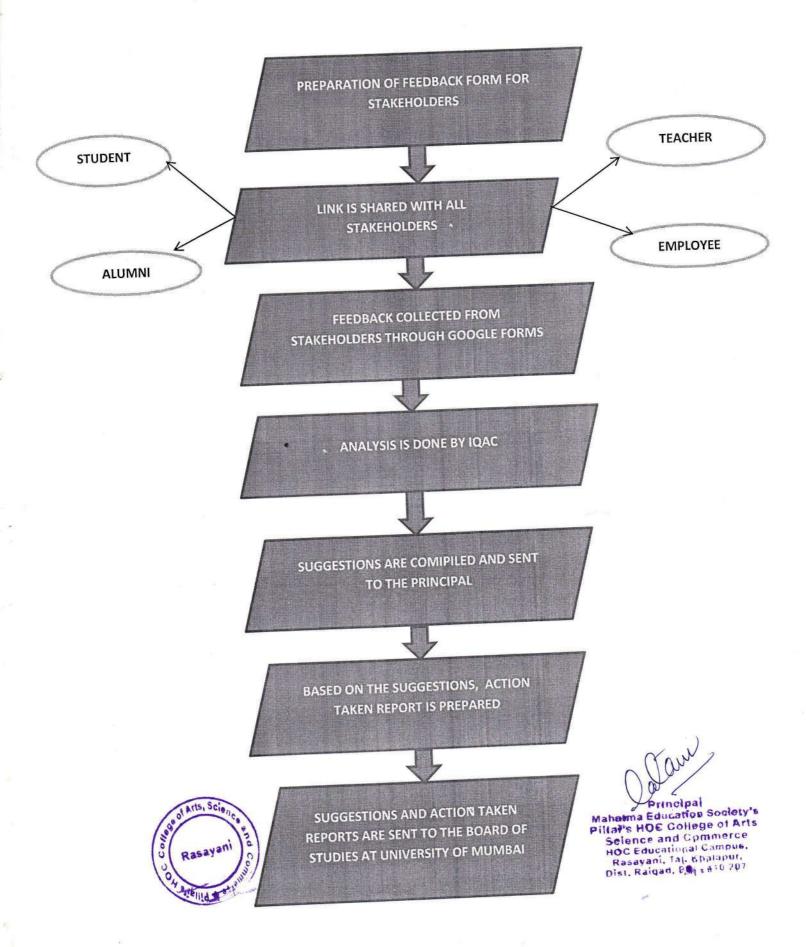

### FEEDBACK PROCESS FLOWCHART

### FEEDBACK ON SYLLABUS AND ITS TRANSACTION

Pillai HOC College of Arts, Science & Commerce, Rasayani has a well-structured feedback mechanism which involves major stakeholders such as students, teachers, alumni and employers. The institution obtains feedback from all the above mentioned stakeholders to improve the quality of teaching learning process. The college is affiliated to University of Mumbai and follows the curriculum prescribed by the board of studies for all programmes.

Institution believes in understanding stakeholders, considering their views and opinions for holistic development of the organization. The Principal and IQAC have developed a formal practice to gather feedback and implement relevant suggestions after analysis of the same. The feedback questionnaire is designed considering the needs of the students, demands and latest trends of industry and present mode of teaching-learning methodology.

The feedback is collected in online mode using Google forms or Moodle as a part of curriculum enrichment process.

#### **Process of Feedback:**

- Students: The feedback from students is collected at the end of each academic year.
- Teachers: An annual feedback is taken from teachers which is helpful for the overall development of the institution.
- Alumni: Alumni feedback is collected during alumni meet or by sharing Google forms in official Whatsapp groups of alumni by the respective programme coordinators. It is also collected whenever an alumnus/alumna visits the college.
- **Employers:** Feedback is taken by sharing Google forms to those employers/organisations where our alumni are placed to analyse if the curriculum standards match the requirements for employment.

Every stakeholder's feedback collected is analysed by IQAC. Based on all these suggestions, actions are taken by the authorities concerned. The reports are made on the action taken to address the suggestions of stakeholders. Those suggestions which are relevant to enrich

**College Code: 870** 

quality of teaching learning process are implemented as per the instructions from the Principal, IQAC and management.

The suggestions from the feedback help to identify the limitations in curriculum and implement measures to bridge it by supplementing the curriculum with add on courses, guest lectures, workshops, seminars, industrial visits, experiential learning etc.

Suggestions with regard to curriculum revision are communicated to the respective Board of Studies of University of Mumbai. The analysis of feedback is carried out on a 5-point scale (sample of one programme/course).