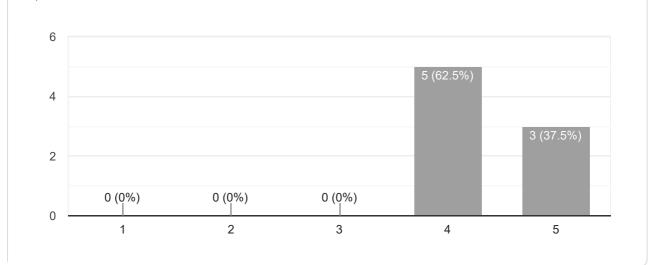

## FYBA IQAC FEEDBACK FORM FOR STUDENTS 2023-2024

8 responses

### 1. Curriculum and Syllabi of the Courses

#### 8 responses

Copy

This content is neither created nor endorsed by Google. <u>Report Abuse - Terms of Service - Privacy Policy</u>

FYBA IQAC FEEDBACK FORM FOR STUDENTS 2023-2024