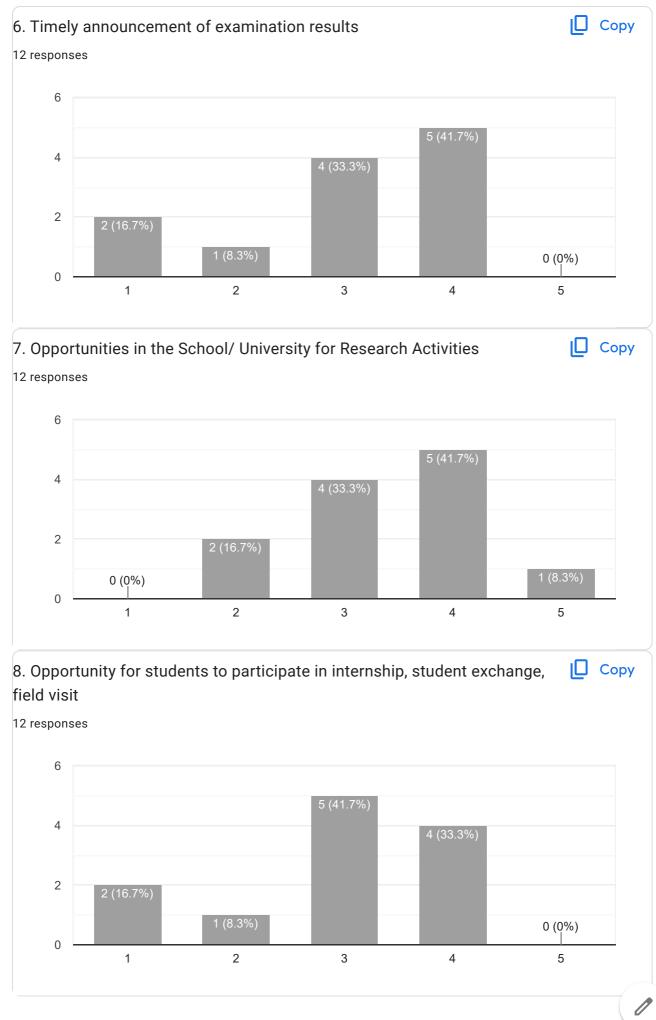

# MSc.IT Part - II IQAC FEEDBACK FORM FOR STUDENTS 2023-2024

12 responses

### **Publish analytics**

#### 12 responses

https://docs.google.com/forms/d/1AxY2D78uT6gdv6YQQkg8woSYn9J0ROMmnQ6eavdQcUc/viewanalytics

| 11. Comments/ Suggestions                                                                                                                                      |  |  |
|----------------------------------------------------------------------------------------------------------------------------------------------------------------|--|--|
| 12 responses                                                                                                                                                   |  |  |
| No                                                                                                                                                             |  |  |
| Good                                                                                                                                                           |  |  |
| None                                                                                                                                                           |  |  |
| Nothing                                                                                                                                                        |  |  |
| They should be kind and patient, making everyone feel safe and welcome . They also should be like friendly guides, always encouraging questions and curiosity. |  |  |
|                                                                                                                                                                |  |  |
|                                                                                                                                                                |  |  |
| Overall teaching ani learning experience is very good                                                                                                          |  |  |
| No suggestion                                                                                                                                                  |  |  |
| No suggestions                                                                                                                                                 |  |  |
| Good enough                                                                                                                                                    |  |  |