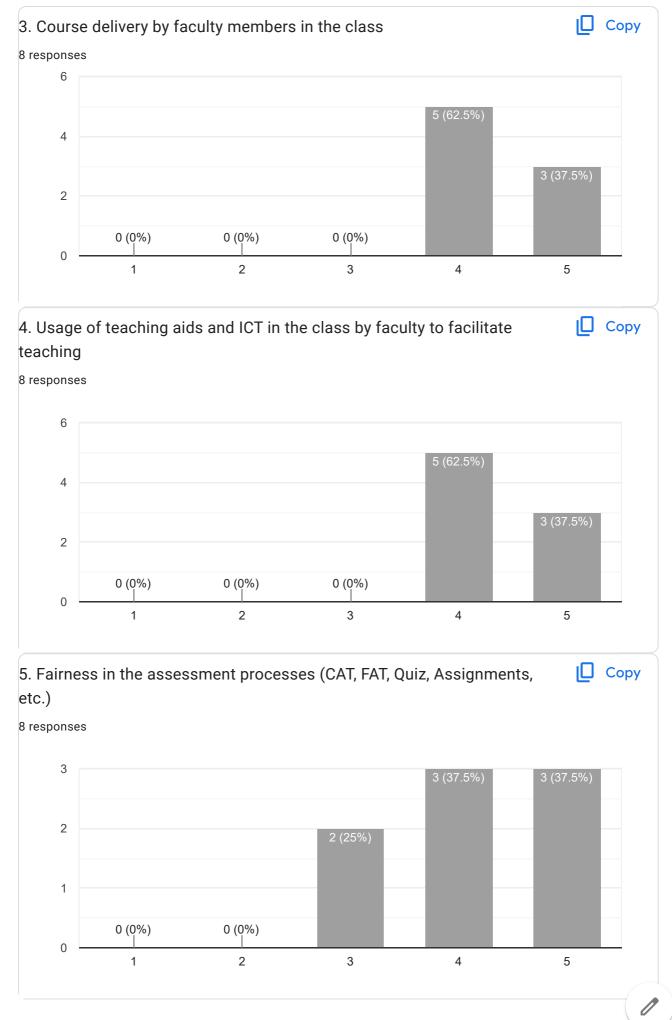

### TYBAMMC IQAC FEEDBACK FORM FOR STUDENTS 2023-2024

4 responses

### **Publish analytics**

4 responses

Copy

This content is neither created nor endorsed by Google. Report Abuse - Terms of Service - Privacy Policy

4/25/24, 10:57 PM