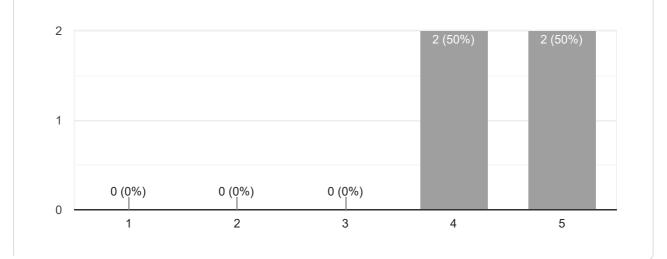

Suggestions with regard to curriculum revision are communicated to the respective Board of Studies of University of Mumbai. The analysis of feedback is carried out on a 5-point scale (sample of one programme/course).