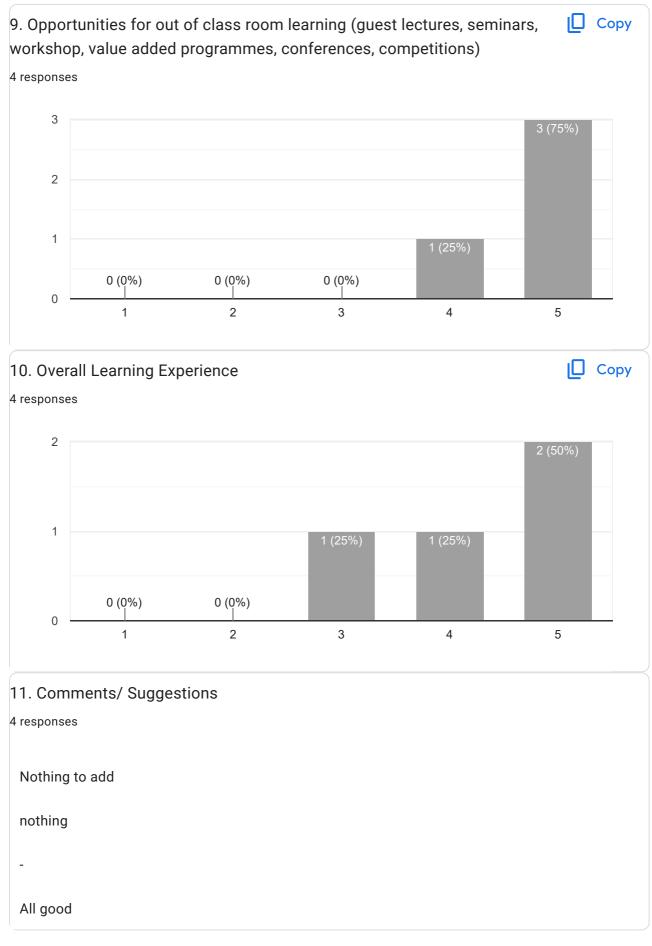

Suggestions with regard to curriculum revision are communicated to the respective Board of Studies of University of Mumbai. The analysis of feedback is carried out on a 5-point scale (sample of one programme/course).