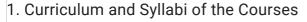

Suggestions with regard to curriculum revision are communicated to the respective Board of Studies of University of Mumbai. The analysis of feedback is carried out on a 5-point scale (sample of one programme/course).