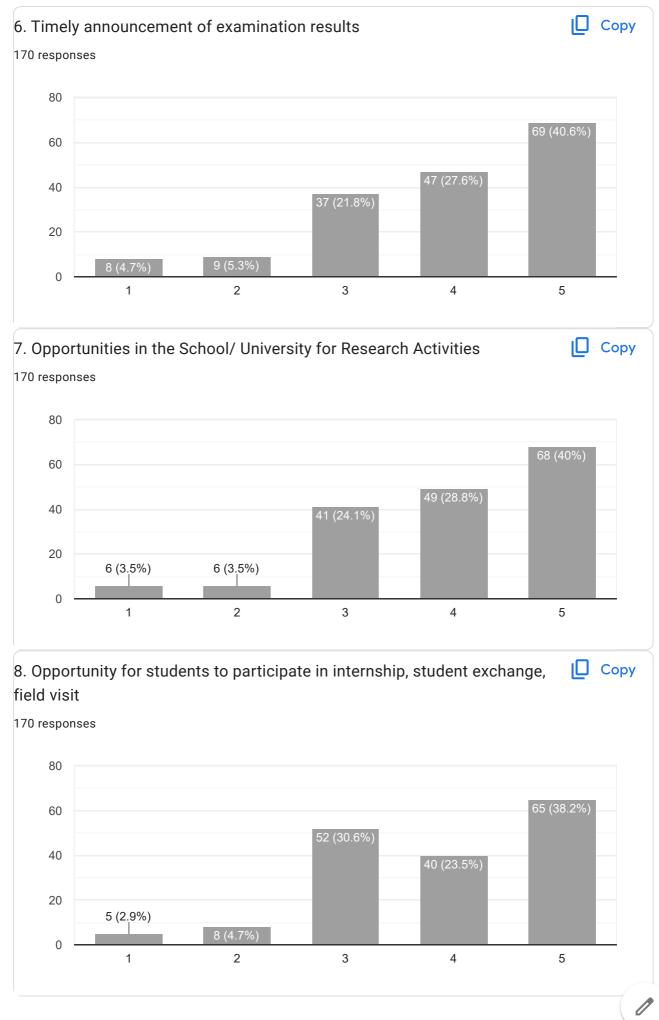

# FYBMS IQAC FEEDBACK FORM FOR STUDENTS 2023-2024

170 responses

### 1. Curriculum and Syllabi of the Courses

170 responses

Copy

Сору

| , | 10:52 PM                          | FYBMS IQAC FEEDBACK FORM FOR STUDENTS 202 |
|---|-----------------------------------|-------------------------------------------|
|   | 11. Comments/ Suggestions         |                                           |
|   | 170 responses                     |                                           |
|   | Good                              |                                           |
|   |                                   |                                           |
|   | Excellent                         |                                           |
|   | Good                              |                                           |
|   | Good teaching                     |                                           |
|   | Nothing                           |                                           |
|   | Nice                              |                                           |
|   | Excellent                         |                                           |
|   | No                                |                                           |
|   | Poor                              |                                           |
|   | No comments                       |                                           |
|   | Everything is good                |                                           |
|   | Nice work                         |                                           |
|   | Average                           |                                           |
|   | Syllabus should be covered slowly | ,                                         |
|   | Good faculty                      |                                           |
|   | Nothing                           |                                           |
|   | good faculty                      |                                           |
|   | None                              |                                           |
|   | Very interesting and knowledgeab  | le experience                             |
|   | Teaching is very nice             |                                           |