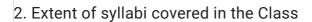

# SYBSc IQAC FEEDBACK FORM FOR STUDENTS 2023-2024

23 responses

### 1. Curriculum and Syllabi of the Courses

23 responses

Copy

| 11. Comments/ Suggestions                                                |  |
|--------------------------------------------------------------------------|--|
| 23 responses                                                             |  |
|                                                                          |  |
| Nothing                                                                  |  |
|                                                                          |  |
|                                                                          |  |
| Best                                                                     |  |
|                                                                          |  |
| No, thnks                                                                |  |
| Not any think                                                            |  |
| Not                                                                      |  |
| College are able to solv the all problems they don't need are suggestion |  |
| No                                                                       |  |
|                                                                          |  |
|                                                                          |  |