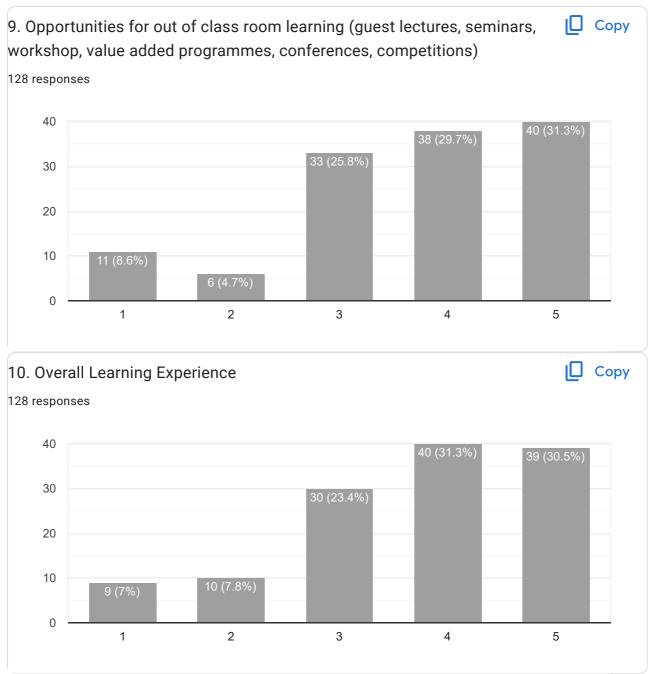

128 responses

### 1. Curriculum and Syllabi of the Courses

| 11:05 PM                  | FYCS IQAC FEEDBACK FOF |
|---------------------------|------------------------|
| 11. Comments/ Suggestions |                        |
| 128 responses             |                        |
| Good                      |                        |
| Good                      |                        |
| No                        |                        |
| Nothing                   |                        |
| No comments               |                        |
| Nothing                   |                        |
| Very good                 |                        |
| Nice                      |                        |
|                           |                        |
| Overall good              |                        |