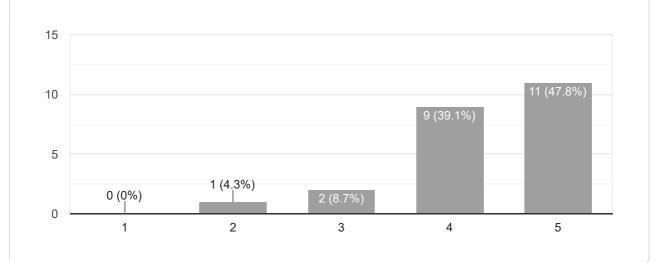

# SYBSc IQAC FEEDBACK FORM FOR STUDENTS 2023-2024

23 responses

### 1. Curriculum and Syllabi of the Courses

23 responses

Copy

| 11. Comments/ Suggestions                                                |  |
|--------------------------------------------------------------------------|--|
| 23 responses                                                             |  |
|                                                                          |  |
| Nothing                                                                  |  |
|                                                                          |  |
|                                                                          |  |
| Best                                                                     |  |
|                                                                          |  |
| No, thnks                                                                |  |
| Not any think                                                            |  |
| Not                                                                      |  |
| College are able to solv the all problems they don't need are suggestion |  |
| No                                                                       |  |
|                                                                          |  |
|                                                                          |  |