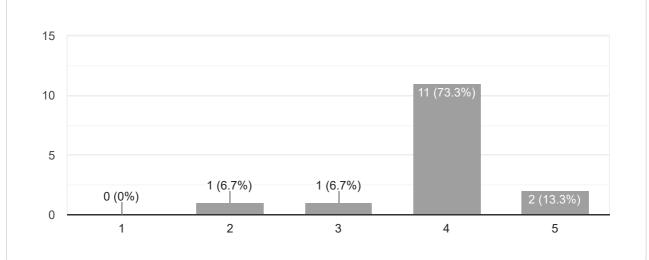

### IQAC FEEDBACK FORM FOR STUDENTS

5 - Excellent, 4 - Very Good, 3 - Good, 2 - Fair, 1 - Poor

| 1. Curriculum and Sy    | llabi of the Courses | * |   |                   |         |           |
|-------------------------|----------------------|---|---|-------------------|---------|-----------|
|                         | 1                    | 2 | 3 | 4                 | 5       |           |
| Poor                    | 0                    | 0 | 0 | 0                 | ۲       | Excellent |
| 2. Extent of syllabi co | overed in the Class  | • |   |                   |         |           |
|                         | 1                    | 2 | 3 | 4                 | 5       |           |
| Poor                    | 0                    | 0 | 0 | 0                 | ۲       | Excellent |
| 10                      |                      |   |   |                   | 0       | Fault     |
|                         |                      |   |   | Jiege of Arts, Si | inco De | Jan       |

### 1. Curriculum and Syllabi of the Courses