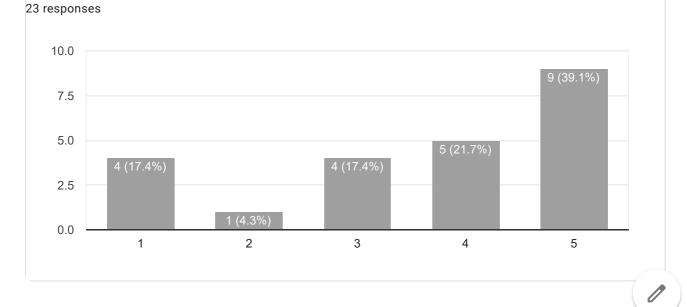

# SYBSc IQAC FEEDBACK FORM FOR STUDENTS 2023-2024

23 responses

### 1. Curriculum and Syllabi of the Courses

23 responses

Copy

| 11. Comments/ Suggestions                                                |  |
|--------------------------------------------------------------------------|--|
| 23 responses                                                             |  |
|                                                                          |  |
| Nothing                                                                  |  |
|                                                                          |  |
|                                                                          |  |
| Best                                                                     |  |
|                                                                          |  |
| No, thnks                                                                |  |
| Not any think                                                            |  |
| Not                                                                      |  |
| College are able to solv the all problems they don't need are suggestion |  |
| No                                                                       |  |
|                                                                          |  |
|                                                                          |  |