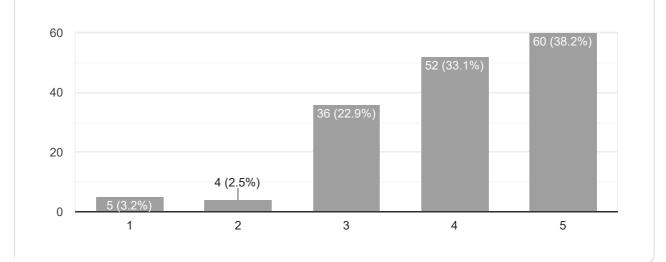

## SYBCOM(A&F) IQAC FEEDBACK FORM FOR STUDENTS 2023-2024

157 responses

### 1. Curriculum and Syllabi of the Courses

157 responses

2. Extent of syllabi covered in the Class

| 11. Comments/ Suggestions |
|---------------------------|
| 157 responses             |

Good

.

No

Good