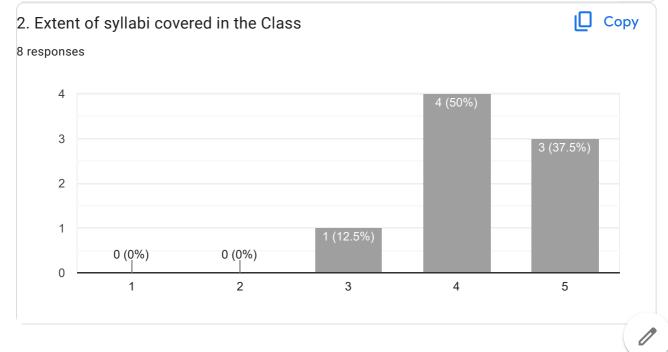

### IQAC FEEDBACK FORM FOR STUDENTS

5 - Excellent, 4 - Very Good, 3 - Good, 2 - Fair, 1 - Poor

| 1. Curriculum and Sy    | llabi of the Courses | * |   |                   |         |           |
|-------------------------|----------------------|---|---|-------------------|---------|-----------|
|                         | 1                    | 2 | 3 | 4                 | 5       |           |
| Poor                    | 0                    | 0 | 0 | 0                 | ۲       | Excellent |
| 2. Extent of syllabi co | overed in the Class  | • |   |                   |         |           |
|                         | 1                    | 2 | 3 | 4                 | 5       |           |
| Poor                    | 0                    | 0 | 0 | 0                 | ۲       | Excellent |
| 10                      |                      |   |   |                   | 0       | Fault     |
|                         |                      |   |   | Jiege of Arts, Si | inco De | Jan       |

## FYBA IQAC FEEDBACK FORM FOR STUDENTS 2023-2024

8 responses

### 1. Curriculum and Syllabi of the Courses