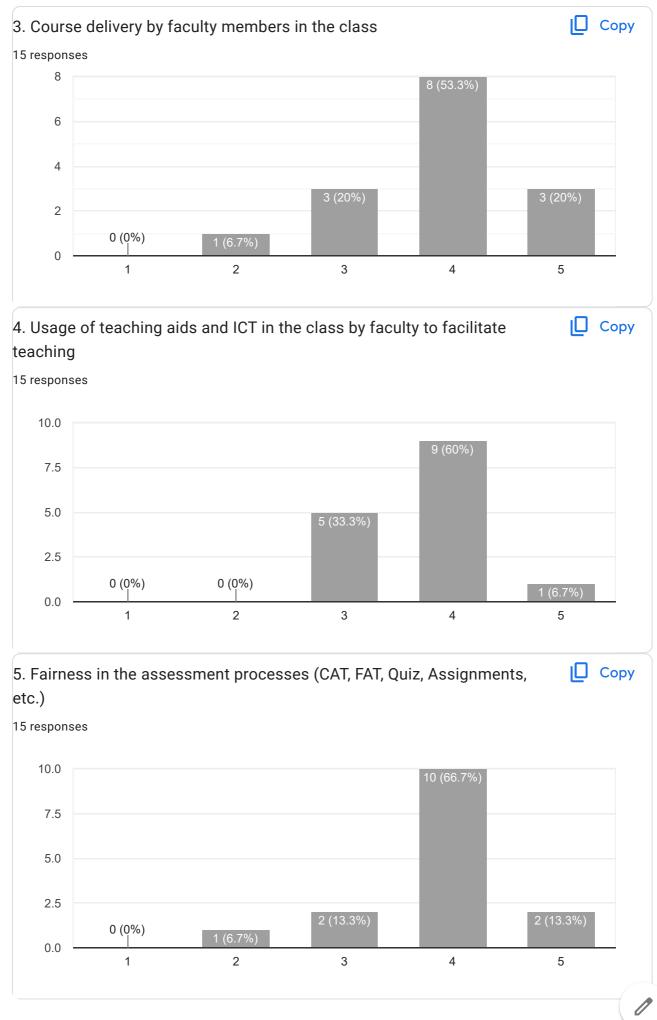

College                                       |
| None                                               |
|                                                    |
|                                                    |
| Nice                                               |
|                                                    |





3 responses

### **Publish analytics**



3 responses







Copy

Сору









# SYHS IQAC FEEDBACK FORM FOR STUDENTS 2023-2024

6 responses

### **Publish analytics**



#### 6 responses











SYHS IQAC FEEDBACK FORM FOR STUDENTS 2023-2024

This content is neither created nor endorsed by Google. Report Abuse - Terms of Service - Privacy Policy



# MSc Part - I IQAC FEEDBACK FORM FOR STUDENTS 2023-2024

15 responses

### **Publish analytics**











Copy







| 1. Comments/ Suggestions   |
|----------------------------|
| 5 responses                |
|                            |
| No                         |
| Good                       |
| Good                       |
|                            |
| Overall experience is good |
| No                         |
| Overall experience is good |
| No suggestions             |



# MSc.IT Part - II IQAC FEEDBACK FORM FOR STUDENTS 2023-2024

12 responses

### **Publish analytics**



#### 12 responses















https://docs.google.com/forms/d/1AxY2D78uT6gdv6YQQkg8woSYn9J0ROMmnQ6eavdQcUc/viewanalytics



| 11. Comments/ Suggestions                                                                                                                                      |  |  |
|-----------------