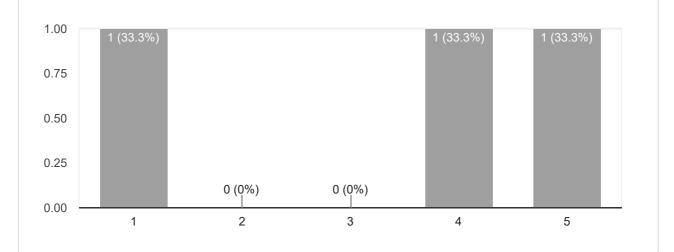

|
| Assignment should be less                          |
| Over all it' nice                                  |
| 1                                                  |
| Nothing.                                           |
|                                                    |
| Nathjng                                            |
| Ni                                                 |
| Good College                                       |
| None                                               |
|                                                    |
|                                                    |
| Nice                                               |
|                                                    |





3 responses

### **Publish analytics**



3 responses







Copy

Сору









# SYHS IQAC FEEDBACK FORM FOR STUDENTS 2023-2024

6 responses

### **Publish analytics**



#### 6 responses











SYHS IQAC FEEDBACK FORM FOR STUDENTS 2023-2024

This content is neither created nor endorsed by Google. Report Abuse - Terms of Service - Privacy Policy



# MSc Part - I IQAC FEEDBACK FORM FOR STUDENTS 2023-2024

15 responses

### **Publish analytics**











Copy







| 1. Comments/ Suggestions   |
|----------------------------|
| 5 responses                |
|                            |
| No                         |
| Good                       |
| Good                       |
|                            |
| Overall experience is good |
| No                         |
| Overall experience is good |
| No suggestions             |



#