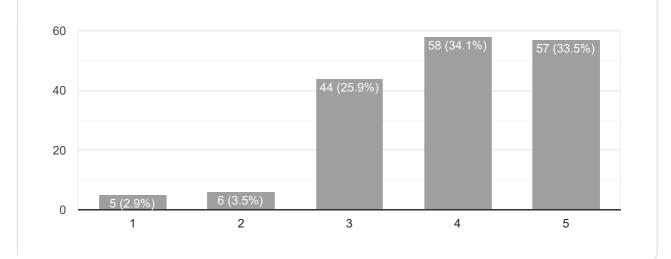

# FYBMS IQAC FEEDBACK FORM FOR STUDENTS 2023-2024

170 responses

### 1. Curriculum and Syllabi of the Courses

170 responses

Copy

Сору

| , | 10:52 PM                          | FYBMS IQAC FEEDBACK FORM FOR STUDENTS 202 |
|---|-----------------------------------|-------------------------------------------|
|   | 11. Comments/ Suggestions         |                                           |
|   | 170 responses                     |                                           |
|   | Good                              |                                           |
|   |                                   |                                           |
|   | Excellent                         |                                           |
|   | Good                              |                                           |
|   | Good teaching                     |                                           |
|   | Nothing                           |                                           |
|   | Nice                              |                                           |
|   | Excellent                         |                                           |
|   | No                                |                                           |
|   | Poor                              |                                           |
|   | No comments                       |                                           |
|   | Everything is good                |                                           |
|   | Nice work                         |                                           |
|   | Average                           |                                           |
|   | Syllabus should be covered slowly | ,                                         |
|   | Good faculty                      |                                           |
|   | Nothing                           |                                           |
|   | good faculty                      |                                           |
|   | None                              |                                           |
|   | Very interesting and knowledgeab  | le experience                             |
|   | Teaching is very nice             |                                           |