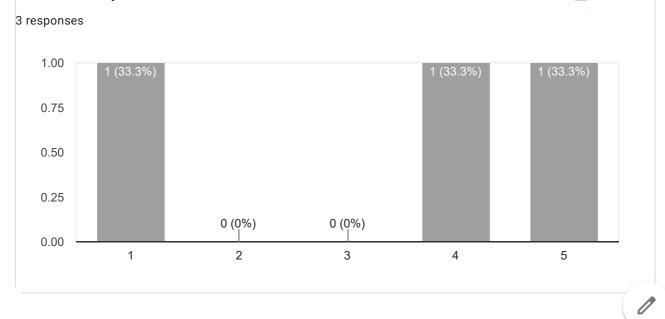

|
| Assignment should be less                          |
| Over all it' nice                                  |
| 1                                                  |
| Nothing.                                           |
|                                                    |
| Nathjng                                            |
| Ni                                                 |
| Good College                                       |
| None                                               |
|                                                    |
|                                                    |
| Nice                                               |
|                                                    |





3 responses

### **Publish analytics**



3 responses







Copy

Сору









# SYHS IQAC FEEDBACK FORM FOR STUDENTS 2023-2024

6 responses

### **Publish analytics**



#### 6 responses











SYHS IQAC FEEDBACK FORM FOR STUDENTS 2023-2024

This content is neither created nor endorsed by Google. Report Abuse - Terms of Service - Privacy Policy



# MSc Part - I IQAC FEEDBACK FORM FOR STUDENTS 2023-2024

15 responses

### **Publish analytics**











Copy







| 1. Comments/ Suggestions   |
|----------------------------|
| 5 responses                |
|                            |
| No                         |
| Good                       |
| Good                       |
|                            |
| Overall experience is good |
| No                         |
| Overall experience is good |
| No suggestions             |



# MSc.