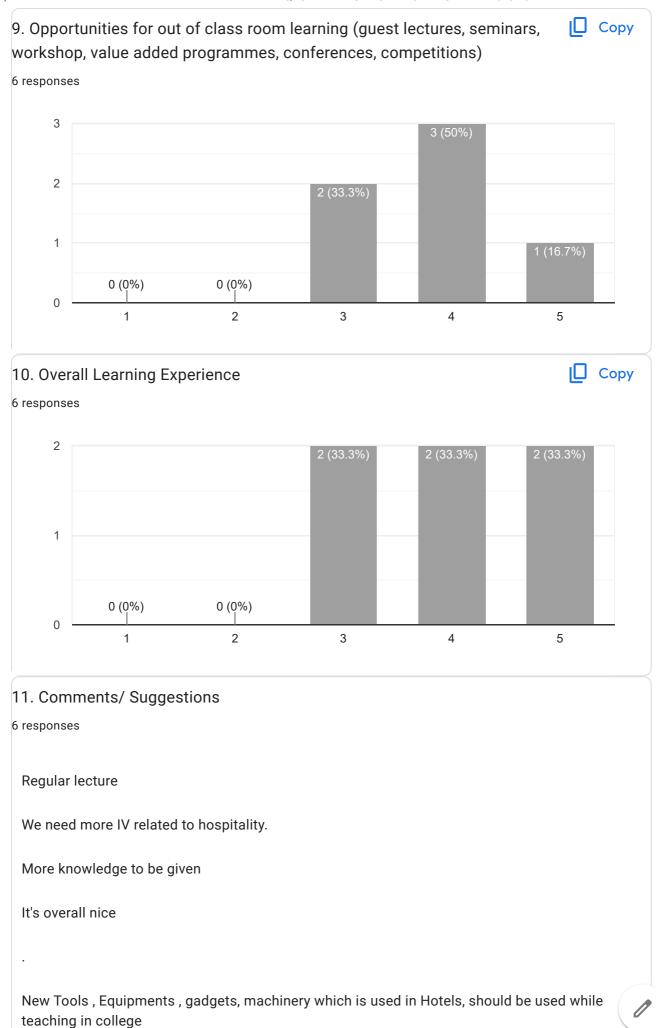

# SYHS IQAC FEEDBACK FORM FOR STUDENTS 2023-2024

6 responses

### **Publish analytics**

#### 6 responses

SYHS IQAC FEEDBACK FORM FOR STUDENTS 2023-2024

This content is neither created nor endorsed by Google. Report Abuse - Terms of Service - Privacy Policy