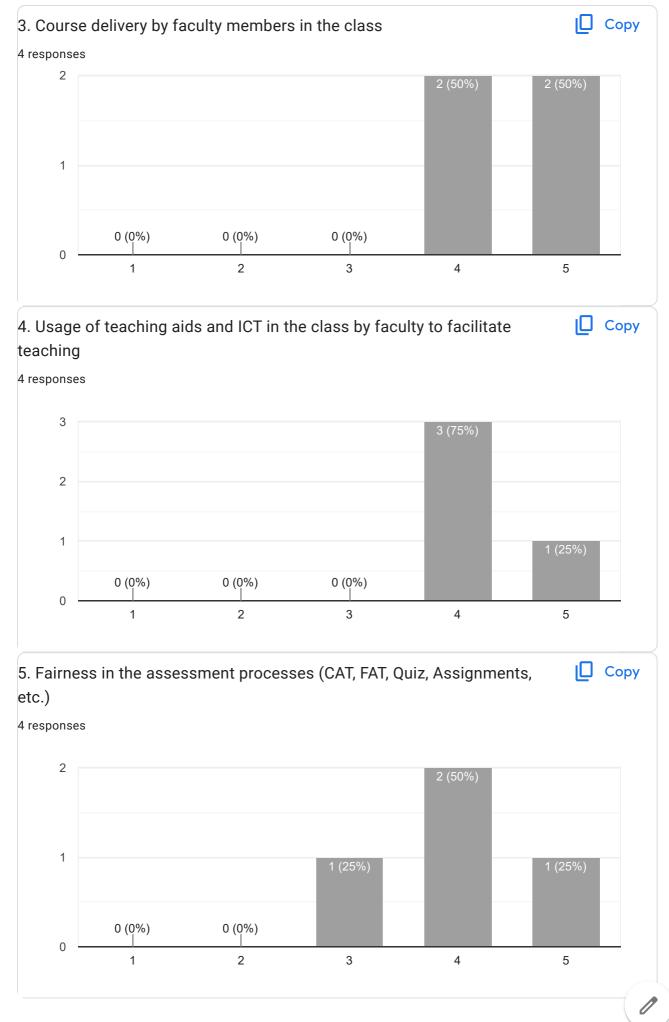

Suggestions with regard to curriculum revision are communicated to the respective Board of Studies of University of Mumbai. The analysis of feedback is carried out on a 5-point scale (sample of one programme/course).