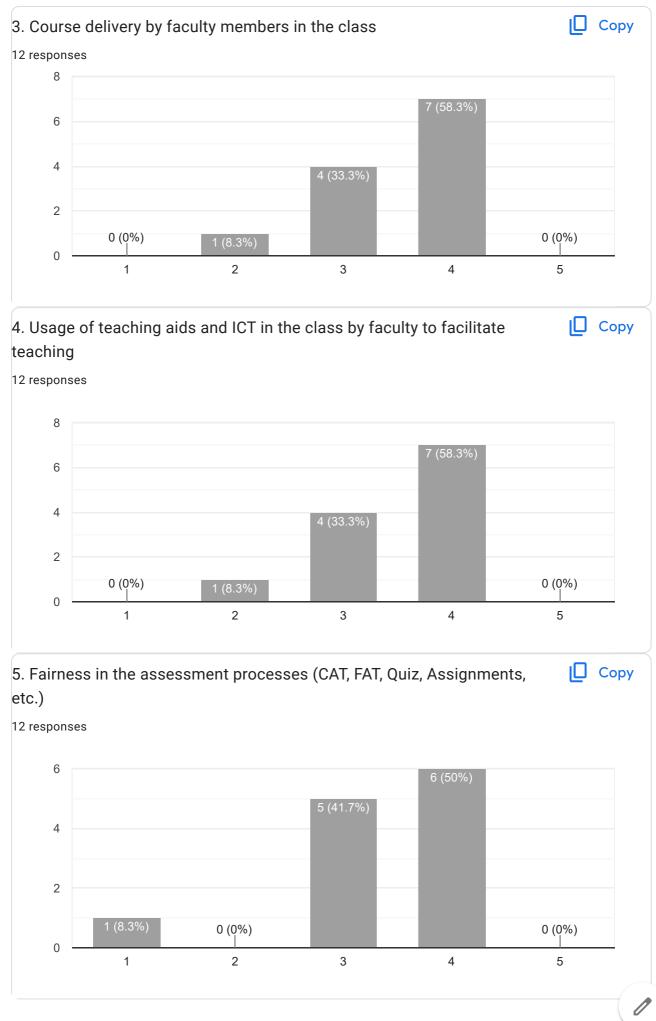

# MSc.IT Part - II IQAC FEEDBACK FORM FOR STUDENTS 2023-2024

12 responses

### **Publish analytics**

#### 12 responses

https://docs.google.com/forms/d/1AxY2D78uT6gdv6YQQkg8woSYn9J0ROMmnQ6eavdQcUc/viewanalytics

| 11. Comments/ Suggestions                                                                                                                                      |  |  |
|----------------------------------------------------------------------------------------------------------------------------------------------------------------|--|--|
| 12 responses                                                                                                                                                   |  |  |
| No                                                                                                                                                             |  |  |
| Good                                                                                                                                                           |  |  |
| None                                                                                                                                                           |  |  |
| Nothing                                                                                                                                                        |  |  |
| They should be kind and patient, making everyone feel safe and welcome . They also should be like friendly guides, always encouraging questions and curiosity. |  |  |
|                                                                                                                                                                |  |  |
|                                                                                                                                                                |  |  |
| Overall teaching ani learning experience is very good                                                                                                          |  |  |
| No suggestion                                                                                                                                                  |  |  |
| No suggestions                                                                                                                                                 |  |  |
| Good enough                                                                                                                                                    |  |  |