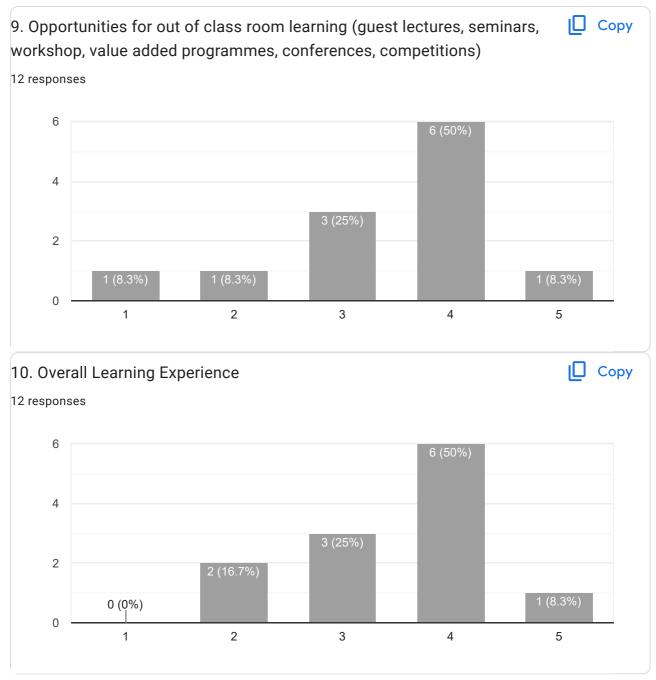

# MSc.IT Part - II IQAC FEEDBACK FORM FOR STUDENTS 2023-2024

12 responses

### **Publish analytics**

#### 12 responses

https://docs.google.com/forms/d/1AxY2D78uT6gdv6YQQkg8woSYn9J0ROMmnQ6eavdQcUc/viewanalytics

| 11. Comments/ Suggestions                                                                                                                                      |  |  |
|----------------------------------------------------------------------------------------------------------------------------------------------------------------|--|--|
| 12 responses                                                                                                                                                   |  |  |
| No                                                                                                                                                             |  |  |
| Good                                                                                                                                                           |  |  |
| None                                                                                                                                                           |  |  |
| Nothing                                                                                                                                                        |  |  |
| They should be kind and patient, making everyone feel safe and welcome . They also should be like friendly guides, always encouraging questions and curiosity. |  |  |
|                                                                                                                                                                |  |  |
|                                                                                                                                                                |  |  |
| Overall teaching ani learning experience is very good                                                                                                          |  |  |
| No suggestion                                                                                                                                                  |  |  |
| No suggestions                                                                                                                                                 |  |  |
| Good enough                                                                                                                                                    |  |  |