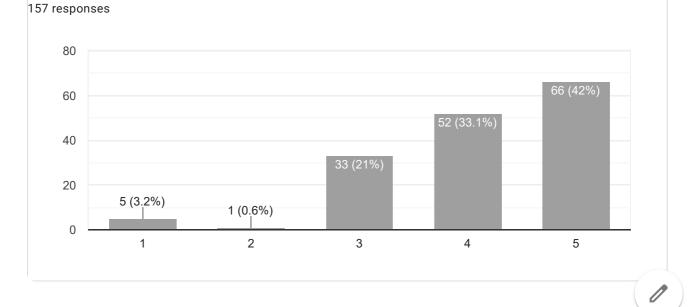

## SYBCOM(A&F) IQAC FEEDBACK FORM FOR STUDENTS 2023-2024

157 responses

### 1. Curriculum and Syllabi of the Courses

157 responses

2. Extent of syllabi covered in the Class

| 11. Comments/ Suggestions |
|---------------------------|
| 157 responses             |

Good

.

No

Good