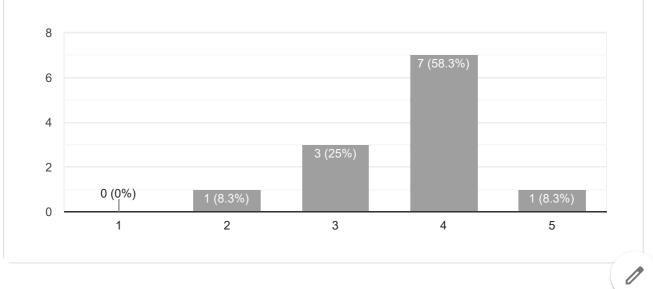

# MSc.IT Part - II IQAC FEEDBACK FORM FOR STUDENTS 2023-2024

12 responses

### **Publish analytics**

#### 12 responses

https://docs.google.com/forms/d/1AxY2D78uT6gdv6YQQkg8woSYn9J0ROMmnQ6eavdQcUc/viewanalytics

| 11. Comments/ Suggestions                                                                                                                                      |  |  |
|----------------------------------------------------------------------------------------------------------------------------------------------------------------|--|--|
| 12 responses                                                                                                                                                   |  |  |
| No                                                                                                                                                             |  |  |
| Good                                                                                                                                                           |  |  |
| None                                                                                                                                                           |  |  |
| Nothing                                                                                                                                                        |  |  |
| They should be kind and patient, making everyone feel safe and welcome . They also should be like friendly guides, always encouraging questions and curiosity. |  |  |
|                                                                                                                                                                |  |  |
|                                                                                                                                                                |  |  |
| Overall teaching ani learning experience is very good                                                                                                          |  |  |
| No suggestion                                                                                                                                                  |  |  |
| No suggestions                                                                                                                                                 |  |  |
| Good enough                                                                                                                                                    |  |  |