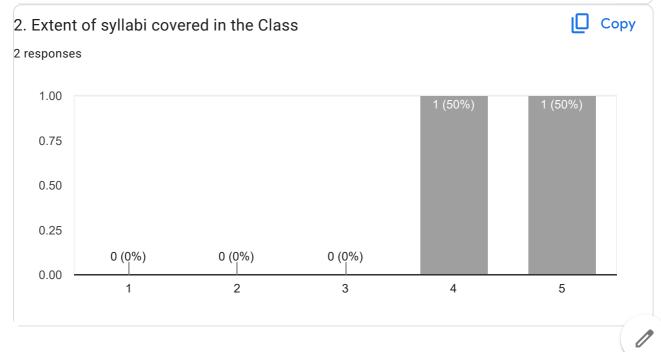

|  |  |
| Overall teaching ani learning experience is very good                                                                                                          |  |  |
| No suggestion                                                                                                                                                  |  |  |
| No suggestions                                                                                                                                                 |  |  |
| Good enough                                                                                                                                                    |  |  |





2 responses

### **Publish analytics**



2 responses







Ø