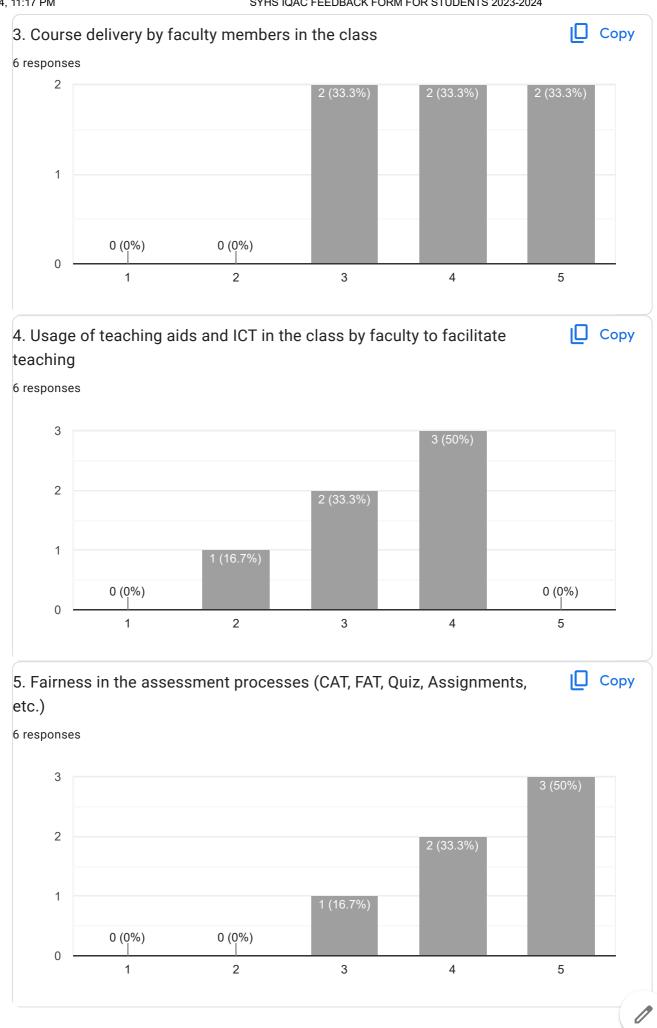

# SYHS IQAC FEEDBACK FORM FOR STUDENTS 2023-2024

6 responses

### **Publish analytics**

#### 6 responses

SYHS IQAC FEEDBACK FORM FOR STUDENTS 2023-2024

This content is neither created nor endorsed by Google. Report Abuse - Terms of Service - Privacy Policy