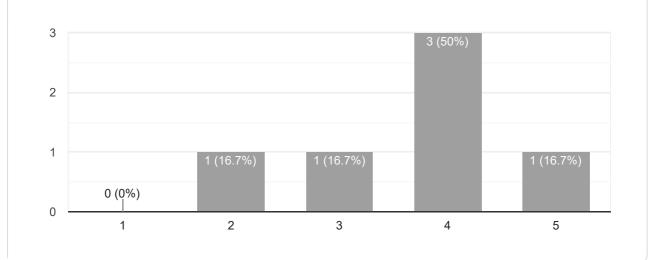

# SYHS IQAC FEEDBACK FORM FOR STUDENTS 2023-2024

6 responses

### **Publish analytics**

#### 6 responses

SYHS IQAC FEEDBACK FORM FOR STUDENTS 2023-2024

This content is neither created nor endorsed by Google. Report Abuse - Terms of Service - Privacy Policy