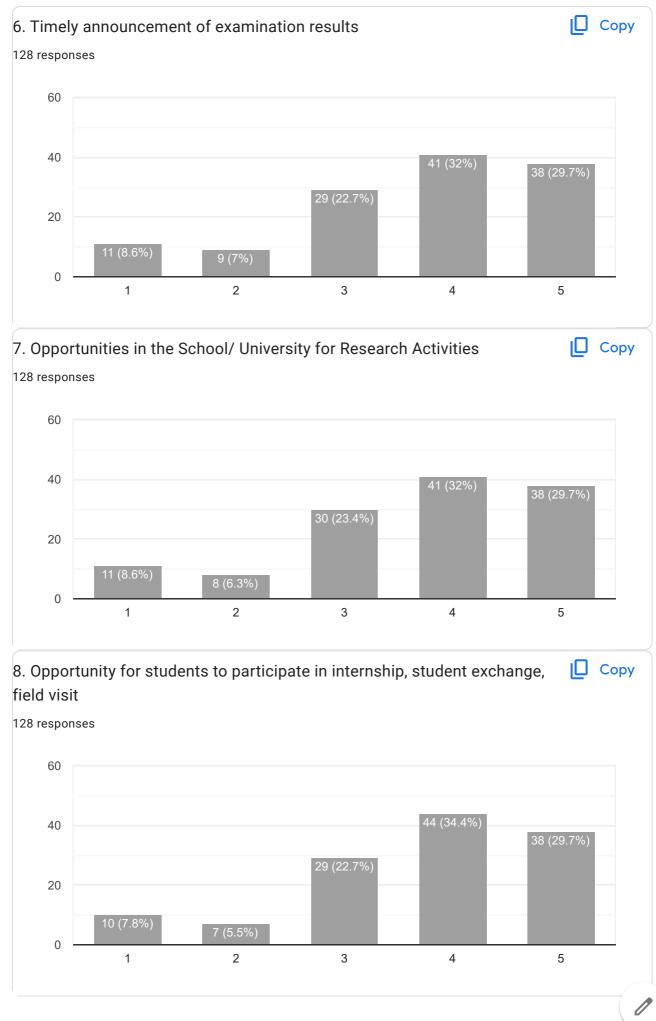

128 responses

### 1. Curriculum and Syllabi of the Courses

| 11:05 PM                  | FYCS IQAC FEEDBACK FOF |
|---------------------------|------------------------|
| 11. Comments/ Suggestions |                        |
| 128 responses             |                        |
| Good                      |                        |
| Good                      |                        |
| No                        |                        |
| Nothing                   |                        |
| No comments               |                        |
| Nothing                   |                        |
| Very good                 |                        |
| Nice                      |                        |
|                           |                        |
| Overall good              |                        |