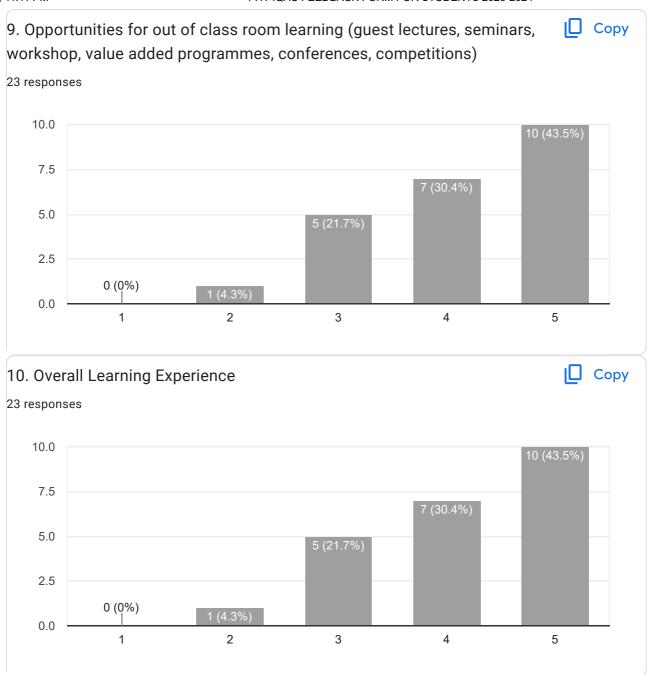

# TYIT IQAC FEEDBACK FORM FOR STUDENTS 2023-2024

23 responses

#### **Publish analytics**

23 responses

| 11.   | Comments/ Suggestions |  |
|-------|-----------------------|--|
| 23 re | sponses               |  |
|       |                       |  |
|       |                       |  |
| No    |                       |  |
| No    | ne                    |  |
| No    | thing                 |  |
|       |                       |  |
| Ve    | ry nice               |  |
| No    |                       |  |
|       |                       |  |
| Do    | ne                    |  |
| На    | ppy learning          |  |
|       |                       |  |
|       |                       |  |
|       |                       |  |
|       |                       |  |