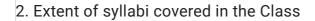

### IQAC FEEDBACK FORM FOR STUDENTS

5 - Excellent, 4 - Very Good, 3 - Good, 2 - Fair, 1 - Poor

| 1. Curriculum and Sy    | llabi of the Courses | * |   |                   |         |           |
|-------------------------|----------------------|---|---|-------------------|---------|-----------|
|                         | 1                    | 2 | 3 | 4                 | 5       |           |
| Poor                    | 0                    | 0 | 0 | 0                 | ۲       | Excellent |
| 2. Extent of syllabi co | overed in the Class  | • |   |                   |         |           |
|                         | 1                    | 2 | 3 | 4                 | 5       |           |
| Poor                    | 0                    | 0 | 0 | 0                 | ۲       | Excellent |
| 10                      |                      |   |   |                   | 0       | Fault     |
|                         |                      |   |   | Jiege of Arts, Si | inco De | Jan       |