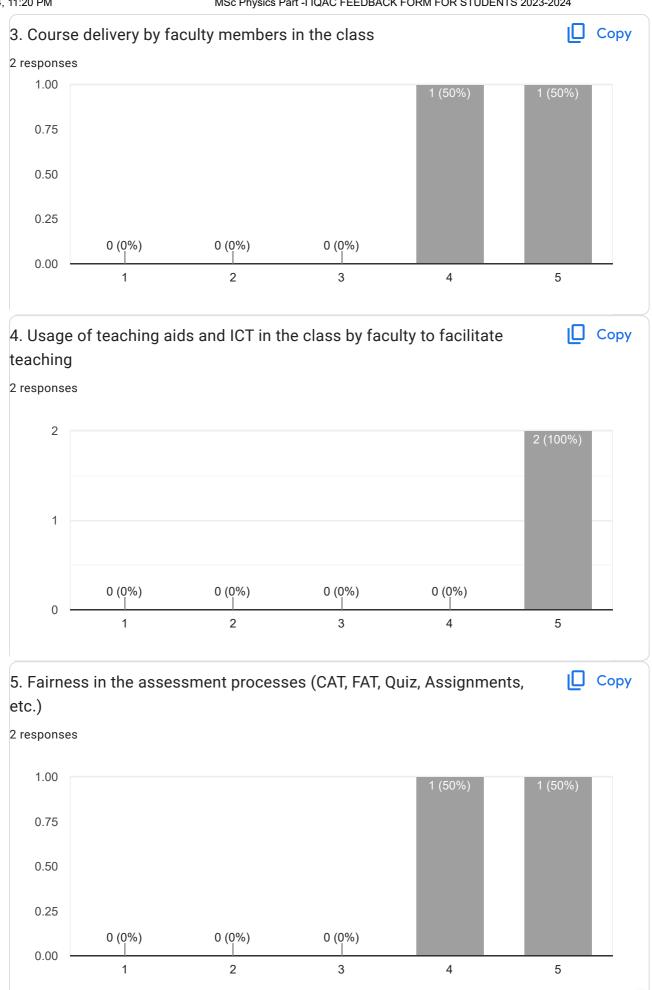

|  |  |
| Overall teaching ani learning experience is very good                                                                                                          |  |  |
| No suggestion                                                                                                                                                  |  |  |
| No suggestions                                                                                                                                                 |  |  |
| Good enough                                                                                                                                                    |  |  |





2 responses

### **Publish analytics**



2 responses







Ø