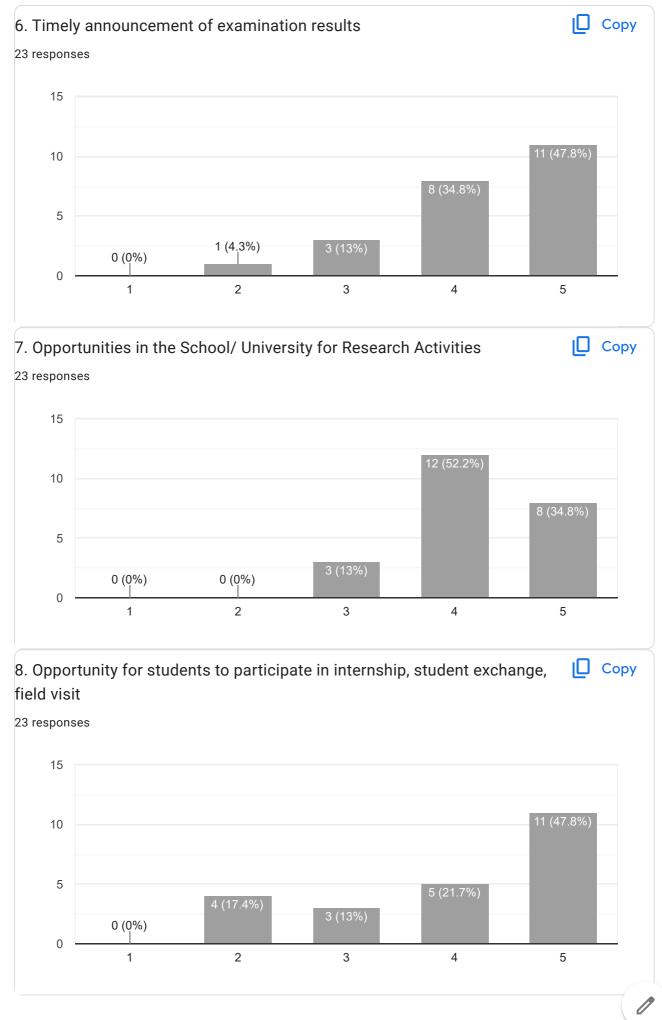

# SYBSc IQAC FEEDBACK FORM FOR STUDENTS 2023-2024

23 responses

### 1. Curriculum and Syllabi of the Courses

23 responses

Copy

| 11. Comments/ Suggestions                                                |  |
|--------------------------------------------------------------------------|--|
| 23 responses                                                             |  |
|                                                                          |  |
| Nothing                                                                  |  |
|                                                                          |  |
|                                                                          |  |
| Best                                                                     |  |
|                                                                          |  |
| No, thnks                                                                |  |
| Not any think                                                            |  |
| Not                                                                      |  |
| College are able to solv the all problems they don't need are suggestion |  |
| No                                                                       |  |
|                                                                          |  |
|                                                                          |  |