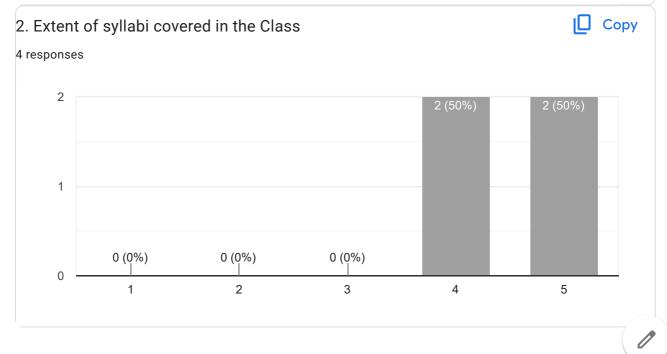

### IQAC FEEDBACK FORM FOR STUDENTS

5 - Excellent, 4 - Very Good, 3 - Good, 2 - Fair, 1 - Poor

| 1. Curriculum and Sy    | llabi of the Courses | * |   |                   |         |           |
|-------------------------|----------------------|---|---|-------------------|---------|-----------|
|                         | 1                    | 2 | 3 | 4                 | 5       |           |
| Poor                    | 0                    | 0 | 0 | 0                 | ۲       | Excellent |
| 2. Extent of syllabi co | overed in the Class  | • |   |                   |         |           |
|                         | 1                    | 2 | 3 | 4                 | 5       |           |
| Poor                    | 0                    | 0 | 0 | 0                 | ۲       | Excellent |
| 10                      |                      |   |   |                   | 0       | Fault     |
|                         |                      |   |   | Jiege of Arts, Si | inco De | Jan       |