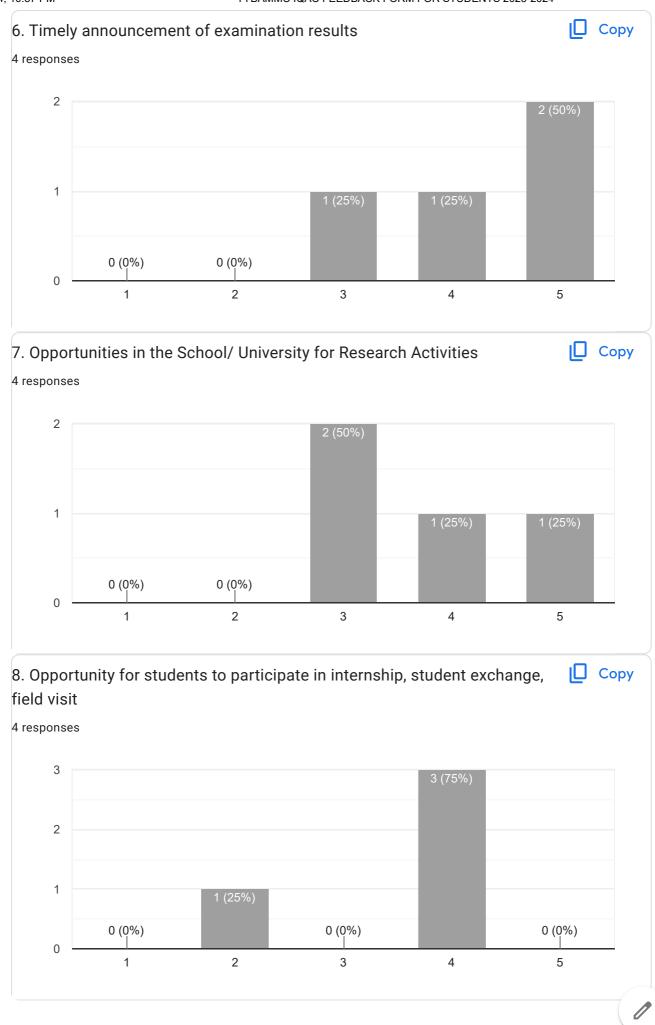

|

1.

1.1

## FYBA IQAC FEEDBACK FORM FOR STUDENTS 2023-2024

8 responses

### **Publish analytics**

### 1. Curriculum and Syllabi of the Courses

#### 8 responses





Copy







This content is neither created nor endorsed by Google. <u>Report Abuse - Terms of Service - Privacy Policy</u>

FYBA IQAC FEEDBACK FORM FOR STUDENTS 2023-2024





### TYBAMMC IQAC FEEDBACK FORM FOR STUDENTS 2023-2024

4 responses

### **Publish analytics**



4 responses





Copy







This content is neither created nor endorsed by Google. Report Abuse - Terms of Service - Privacy Policy



4/25/24, 10:57 PM



### FYBCOM IQAC FEEDBACK FORM FOR STUDENTS 2023-2024

87 responses

### **Publish analytics**



87 responses

87 responses







Copy









| , 10:5 | 1 PM FYBCOM IQAC FEEDBACK FORM FOR STUDENTS 2023-2024                                                                                                                                     |
|--------|-------------------------------------------------------------------------------------------------------------------------------------------------------------------------------------------|
| 11     | . Comments/ Suggestions