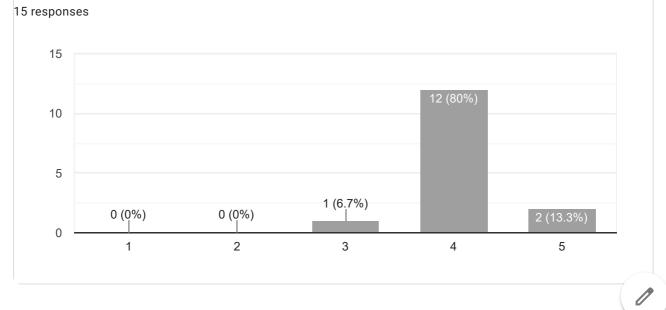

| Good College                                       |
| None                                               |
|                                                    |
|                                                    |
| Nice                                               |
|                                                    |





3 responses

### **Publish analytics**



3 responses







Copy

Сору









# SYHS IQAC FEEDBACK FORM FOR STUDENTS 2023-2024

6 responses

### **Publish analytics**



#### 6 responses











SYHS IQAC FEEDBACK FORM FOR STUDENTS 2023-2024

This content is neither created nor endorsed by Google. Report Abuse - Terms of Service - Privacy Policy



# MSc Part - I IQAC FEEDBACK FORM FOR STUDENTS 2023-2024

15 responses

### **Publish analytics**











Copy







| 1. Comments/ Suggestions   |
|----------------------------|
| 5 responses                |
|                            |
| No                         |
| Good                       |
| Good                       |
|                            |
| Overall experience is good |
| No                         |
| Overall experience is good |
| No suggestions             |



# MSc.IT Part - II IQAC FEEDBACK FORM FOR STUDENTS 2023-2024

12 responses

### **Publish analytics**



#### 12 responses















https://docs.google.com/forms/d/1AxY2D78uT6gdv6YQQkg8woSYn9J0ROMmnQ6eavdQcUc/viewanalytics



| 11. Comments/ Suggestions                                                                                                                                      |  |  |
|---------