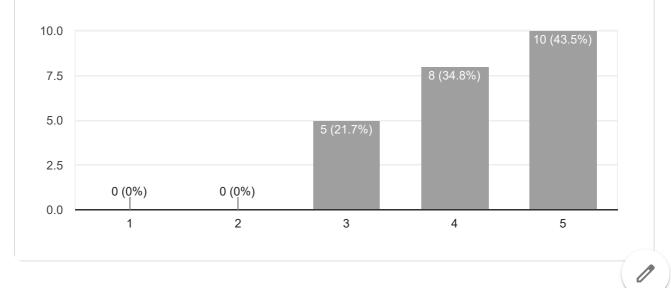

# SYBSc IQAC FEEDBACK FORM FOR STUDENTS 2023-2024

23 responses

### 1. Curriculum and Syllabi of the Courses

23 responses

Copy

| 11. Comments/ Suggestions                                                |  |
|--------------------------------------------------------------------------|--|
| 23 responses                                                             |  |
|                                                                          |  |
| Nothing                                                                  |  |
|                                                                          |  |
|                                                                          |  |
| Best                                                                     |  |
|                                                                          |  |
| No, thnks                                                                |  |
| Not any think                                                            |  |
| Not                                                                      |  |
| College are able to solv the all problems they don't need are suggestion |  |
| No                                                                       |  |
|                                                                          |  |
|                                                                          |  |