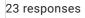

# SYBSc IQAC FEEDBACK FORM FOR STUDENTS 2023-2024

23 responses

### 1. Curriculum and Syllabi of the Courses

23 responses

Copy

| 11. Comments/ Suggestions                                                |  |
|--------------------------------------------------------------------------|--|
| 23 responses                                                             |  |
|                                                                          |  |
| Nothing                                                                  |  |
|                                                                          |  |
|                                                                          |  |
| Best                                                                     |  |
|                                                                          |  |
| No, thnks                                                                |  |
| Not any think                                                            |  |
| Not                                                                      |  |
| College are able to solv the all problems they don't need are suggestion |  |
| No                                                                       |  |
|                                                                          |  |
|                                                                          |  |