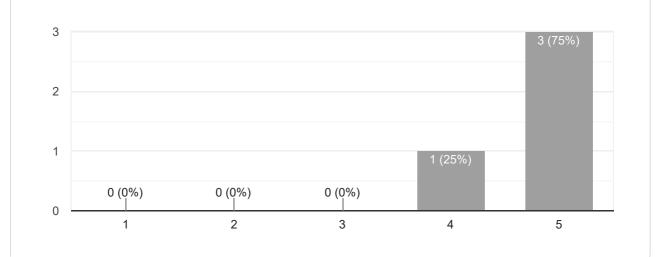

### IQAC FEEDBACK FORM FOR STUDENTS

5 - Excellent, 4 - Very Good, 3 - Good, 2 - Fair, 1 - Poor

| 1. Curriculum and Sy    | llabi of the Courses | * |   |                   |         |           |
|-------------------------|----------------------|---|---|-------------------|---------|-----------|
|                         | 1                    | 2 | 3 | 4                 | 5       |           |
| Poor                    | 0                    | 0 | 0 | 0                 | ۲       | Excellent |
| 2. Extent of syllabi co | overed in the Class  | • |   |                   |         |           |
|                         | 1                    | 2 | 3 | 4                 | 5       |           |
| Poor                    | 0                    | 0 | 0 | 0                 | ۲       | Excellent |
| 10                      |                      |   |   |                   | 0       | Fault     |
|                         |                      |   |   | Jiege of Arts, Si | inco De | Jan       |