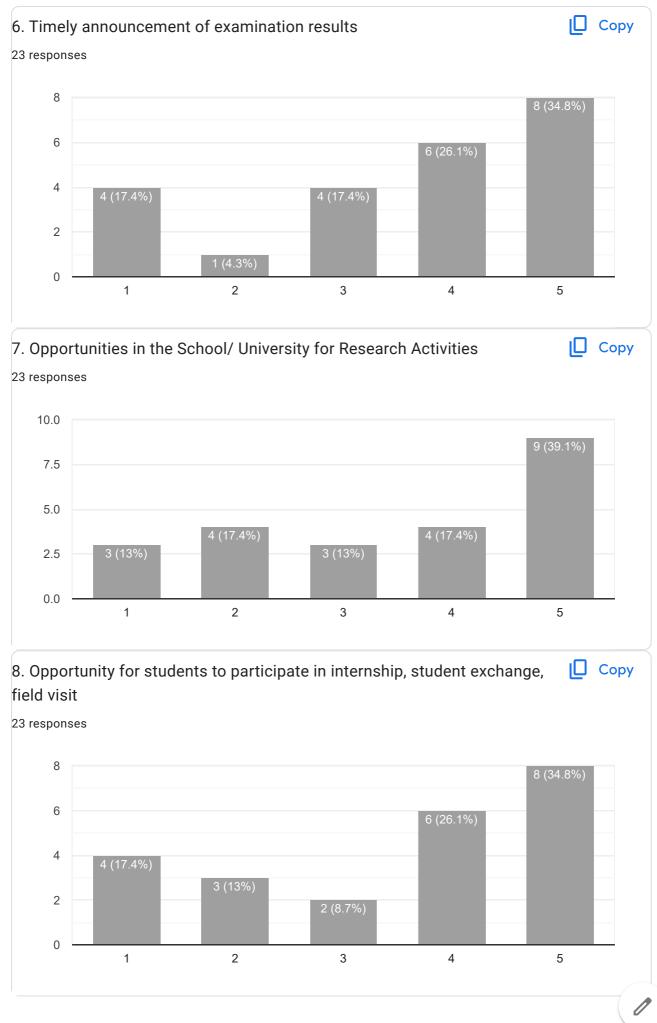

# SYBSc IQAC FEEDBACK FORM FOR STUDENTS 2023-2024

23 responses

### 1. Curriculum and Syllabi of the Courses

23 responses

Copy

| 11. Comments/ Suggestions                                                |  |
|--------------------------------------------------------------------------|--|
| 23 responses                                                             |  |
|                                                                          |  |
| Nothing                                                                  |  |
|                                                                          |  |
|                                                                          |  |
| Best                                                                     |  |
|                                                                          |  |
| No, thnks                                                                |  |
| Not any think                                                            |  |
| Not                                                                      |  |
| College are able to solv the all problems they don't need are suggestion |  |
| No                                                                       |  |
|                                                                          |  |
|                                                                          |  |