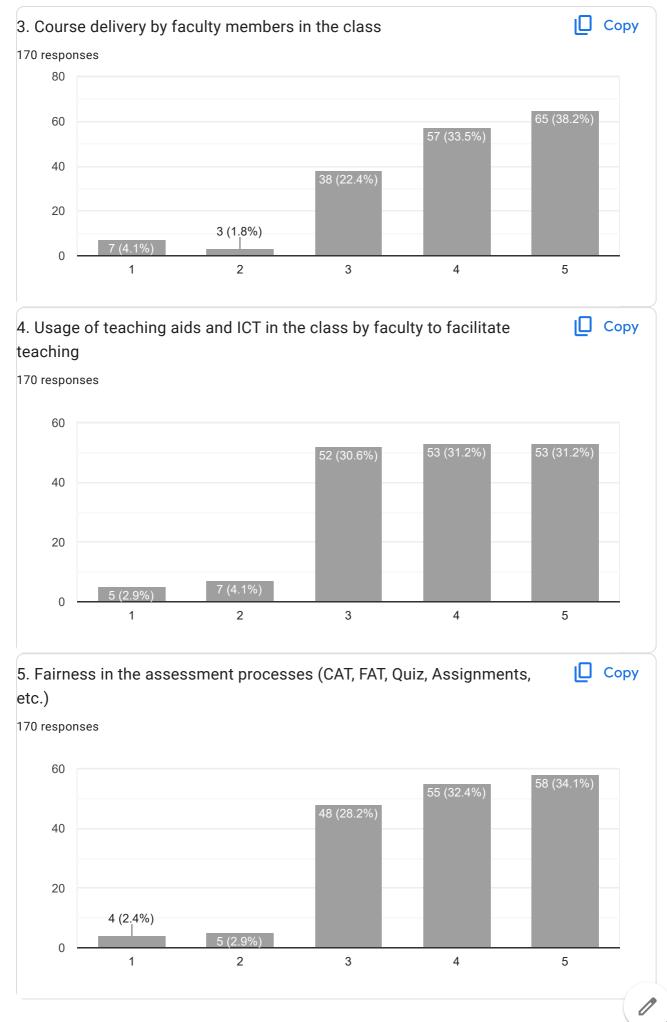

|                                           |
| No suggestions                   |                                           |
| Thank                            |                                           |
| I like all the teaching skills   |                                           |
| Overall experience was great.    |                                           |
| No                               |                                           |
| Nothing                          |                                           |

---

| Ex   |  |  |
|------|--|--|
|      |  |  |
| Well |  |  |



# FYBMS IQAC FEEDBACK FORM FOR STUDENTS 2023-2024

170 responses

#### **Publish analytics**

### 1. Curriculum and Syllabi of the Courses

170 responses







Copy

Сору







| , | 10:52 PM                          | FYBMS IQAC FEEDBACK FORM FOR STUDENTS 202 |
|---|-----------------------------------|-------------------------------------------|
|   | 11. Comments/ Suggestions         |                                           |
|   | 170 responses                     |                                           |
|   | Good                              |                                           |
|   |                                   |                                           |
|   | Excellent                         |                                           |
|   | Good                              |                                           |
|   | Good teaching                     |                                           |
|   | Nothing