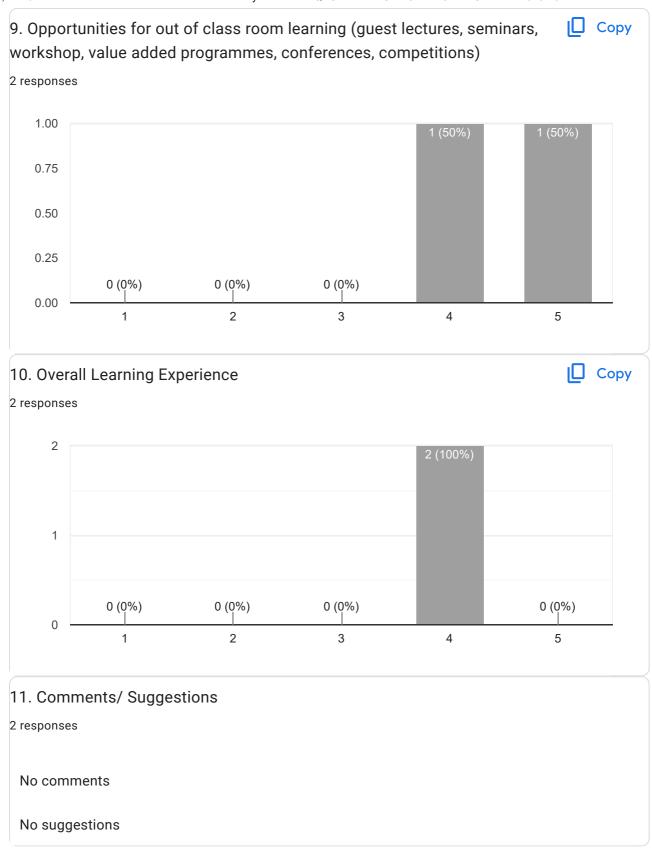

|  |  |
| Overall teaching ani learning experience is very good                                                                                                          |  |  |
| No suggestion                                                                                                                                                  |  |  |
| No suggestions                                                                                                                                                 |  |  |
| Good enough                                                                                                                                                    |  |  |





2 responses

### **Publish analytics**



2 responses







Ø