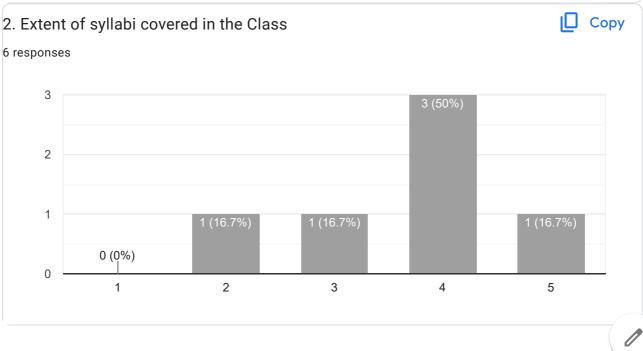

# SYHS IQAC FEEDBACK FORM FOR STUDENTS 2023-2024

6 responses

### **Publish analytics**

#### 6 responses

SYHS IQAC FEEDBACK FORM FOR STUDENTS 2023-2024

This content is neither created nor endorsed by Google. Report Abuse - Terms of Service - Privacy Policy