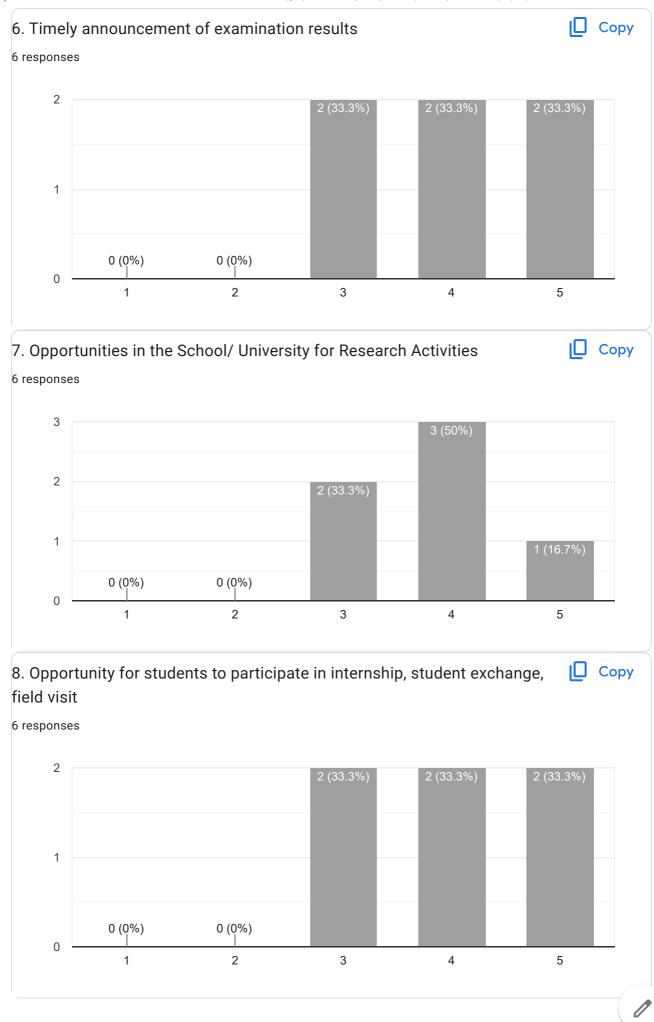

# SYHS IQAC FEEDBACK FORM FOR STUDENTS 2023-2024

6 responses

### **Publish analytics**

#### 6 responses

SYHS IQAC FEEDBACK FORM FOR STUDENTS 2023-2024

This content is neither created nor endorsed by Google. Report Abuse - Terms of Service - Privacy Policy