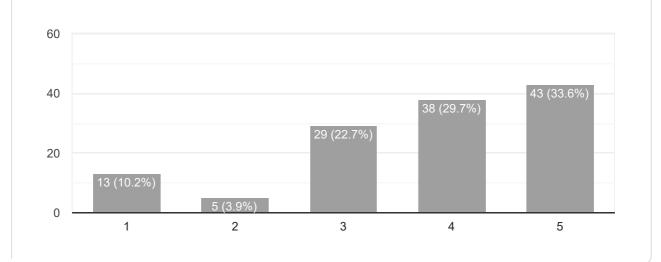

128 responses

### 1. Curriculum and Syllabi of the Courses

| 11:05 PM                  | FYCS IQAC FEEDBACK FOF |
|---------------------------|------------------------|
| 11. Comments/ Suggestions |                        |
| 128 responses             |                        |
| Good                      |                        |
| Good                      |                        |
| No                        |                        |
| Nothing                   |                        |
| No comments               |                        |
| Nothing                   |                        |
| Very good                 |                        |
| Nice                      |                        |
|                           |                        |
| Overall good              |                        |