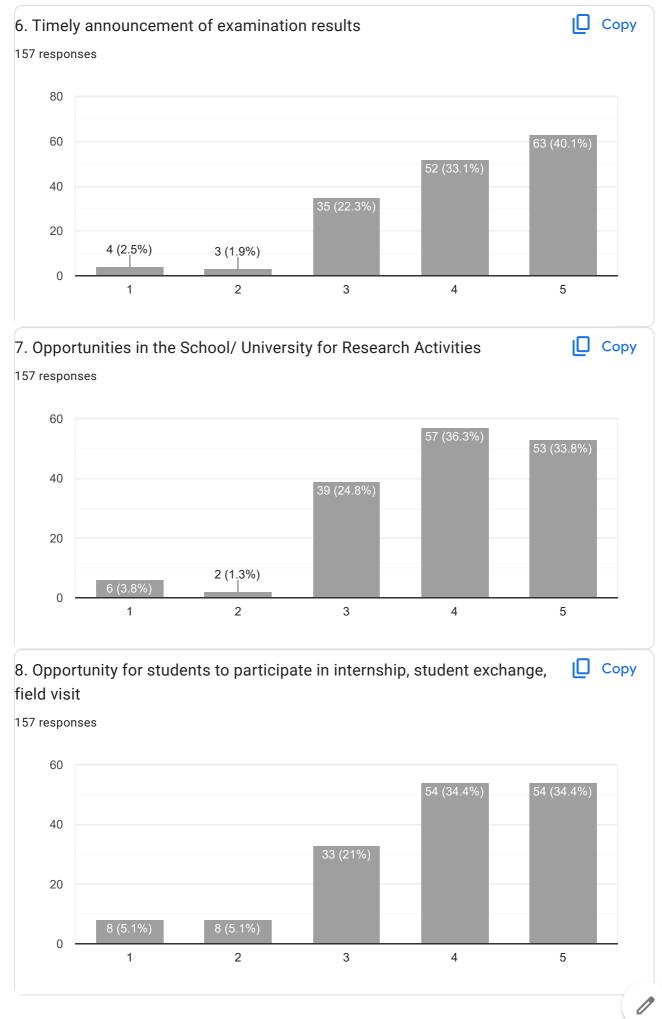

t year.                 |
| Nil                                                       |
| Bast                                                      |
| Don't take combined class                                 |
| Gained knowledge                                          |
| Good teaching skills of the faculty                       |
| Very nice                                                 |
| Great faculty                                             |
| Excellent faculty teaching experience about course        |
| 9 more responses are hidden                               |



## SYBCOM(A&F) IQAC FEEDBACK FORM FOR STUDENTS 2023-2024

157 responses

#### **Publish analytics**

### 1. Curriculum and Syllabi of the Courses

157 responses



2. Extent of syllabi covered in the Class











| 11. Comments/ Suggestions |
|---------------------------|
| 157 responses             |

Good

.

No

Good

No suggestions

Nothing

Excellent

None

Very good

Nothing

⊿

•

All ok

..

....

....

Ni

K

No suggestions.

Overall great learning experience.

| 10:55 PM                                                 | SYBCOM(A&F) IQAC FEEDBACK FORM FOR STUDENTS 2023-2024    |
|----------------------------------------------------------|----------------------------------------------------------|
| Greqt                                                    |                                                          |
| Good                                                     |                                                          |
| All are good