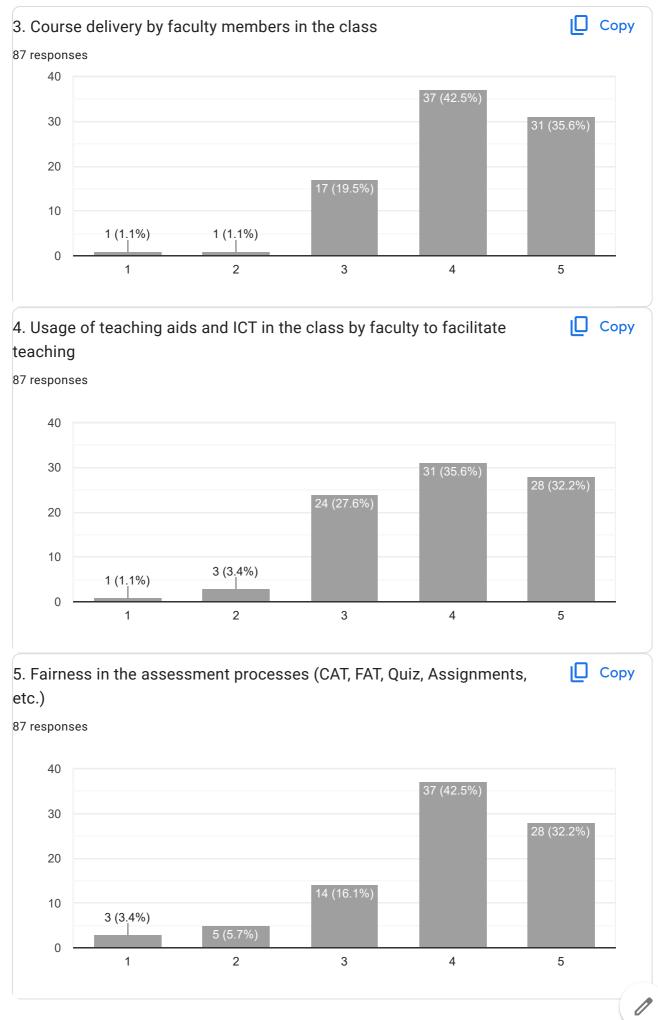

### FYBCOM IQAC FEEDBACK FORM FOR STUDENTS 2023-2024

87 responses

### **Publish analytics**

87 responses

87 responses

Copy

| , 10:5 | 1 PM FYBCOM IQAC FEEDBACK FORM FOR STUDENTS 2023-2024                                                                                                                                     |
|--------|-------------------------------------------------------------------------------------------------------------------------------------------------------------------------------------------|
| 11     | . Comments/ Suggestions                                                                                                                                                                   |
| 87     | responses                                                                                                                                                                                 |
|        |                                                                                                                                                                                           |
| G      | Good                                                                                                                                                                                      |
| E      | xcellent                                                                                                                                                                                  |
| G      | iood                                                                                                                                                                                      |
|        |                                                                                                                                                                                           |
| V      | /ery good                                                                                                                                                                                 |
| V      | /ery nice                                                                                                                                                                                 |
|        |                                                                                                                                                                                           |
| G      | bood teaching                                                                                                                                                                             |
| N      | lo comments                                                                                                                                                                               |
| G      | ood experience                                                                                                                                                                            |
|        |                                                                                                                                                                                           |
| N      | lice                                                                                                                                                                                      |
| N      | lice                                                                                                                                                                                      |
|        |                                                                                                                                                                                           |
|        | lice!                                                                                                                                                                                     |
| V      | ery Nice                                                                                                                                                                                  |
| G      | ive some other opportunities for students in studies.                                                                                                                                     |
|        |                                                                                                                                                                                           |
| F      | aculty members are very nice there teaching is superb                                                                                                                                     |
| A      | Il of teachers good in teaching to students                                                                                                                                               |
| V      | 'ery good                                                                                                                                                                                 |
| v      |                                                                                                                                                                                           |
| 0      | verall we have excellent teachers for whom we are proud                                                                                                                                   |
| 0      | verall experience was good. I enjoyed studying.                                                                                                                                           |
| 0      | over all everything is good                                                                                                                                                               |
|        | emember that college is not just about acquiring knowledge but also developing critical                                                                                                   |
|        | emember that college is not just about acquiring knowledge but also developing critical<br>ninking, problem-solving, and communication skills that will benefit you throughout your life. |
| V      | /ery Nice                                                                                                                                                                                 |