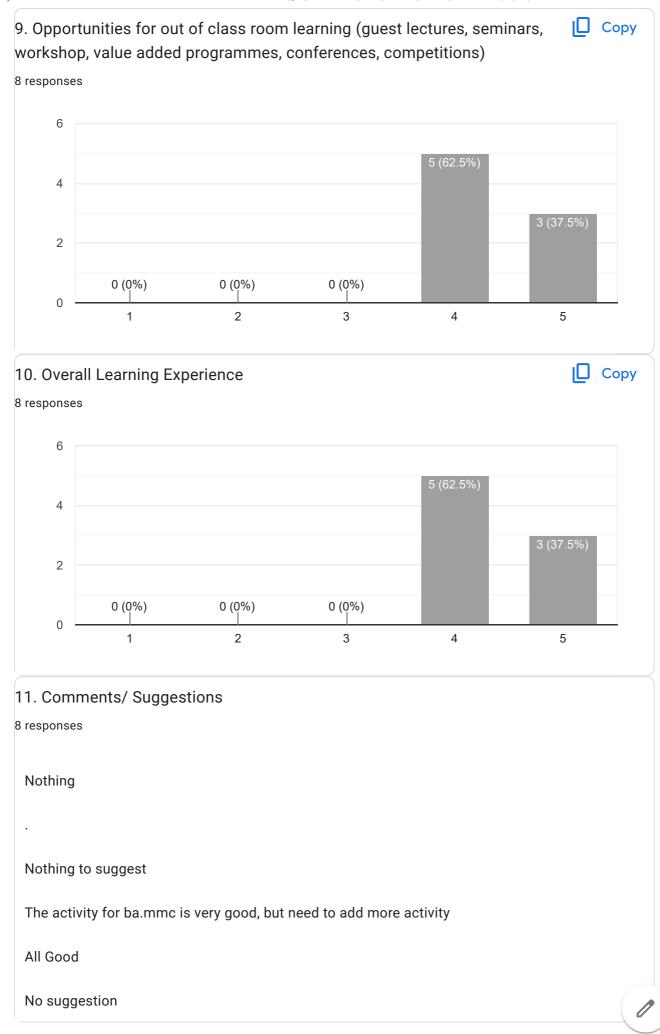

### TYBAMMC IQAC FEEDBACK FORM FOR STUDENTS 2023-2024

4 responses

### **Publish analytics**

4 responses

Copy

This content is neither created nor endorsed by Google. Report Abuse - Terms of Service - Privacy Policy

4/25/24, 10:57 PM