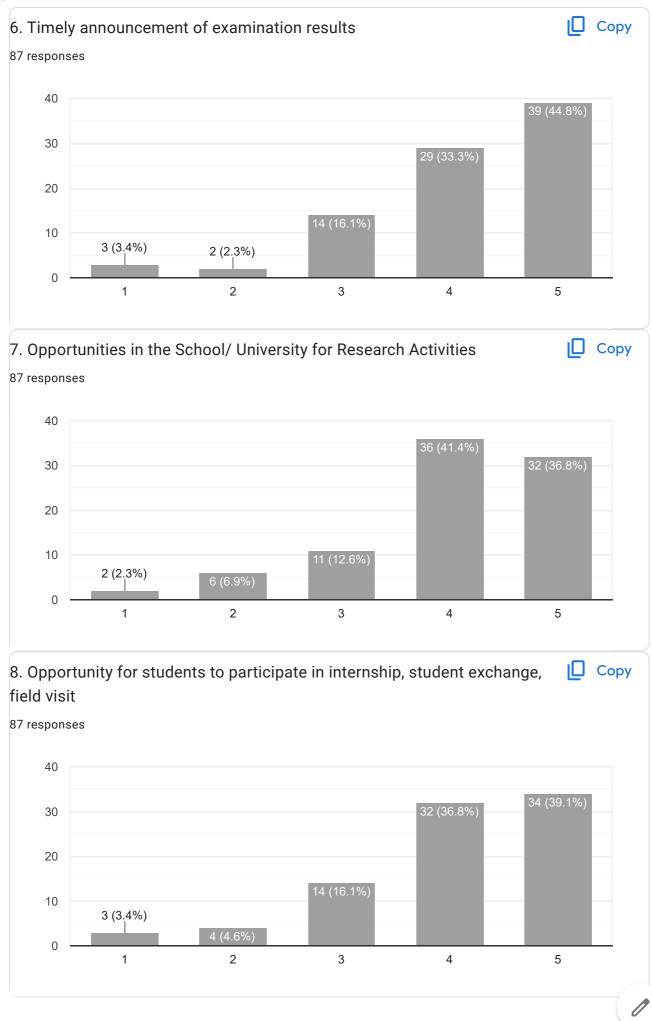

### FYBCOM IQAC FEEDBACK FORM FOR STUDENTS 2023-2024

87 responses

### **Publish analytics**

87 responses

87 responses

Copy

| , 10:5 | 1 PM FYBCOM IQAC FEEDBACK FORM FOR STUDENTS 2023-2024                                                                                                                                     |
|--------|-------------------------------------------------------------------------------------------------------------------------------------------------------------------------------------------|
| 11     | . Comments/ Suggestions                                                                                                                                                                   |
| 87     | responses                                                                                                                                                                                 |
|        |                                                                                                                                                                                           |
| G      | Good                                                                                                                                                                                      |
| E      | xcellent                                                                                                                                                                                  |
| G      | iood                                                                                                                                                                                      |
|        |                                                                                                                                                                                           |
| V      | /ery good                                                                                                                                                                                 |
| V      | /ery nice                                                                                                                                                                                 |
|        |                                                                                                                                                                                           |
| G      | bood teaching                                                                                                                                                                             |
| N      | lo comments                                                                                                                                                                               |
| G      | ood experience                                                                                                                                                                            |
|        |                                                                                                                                                                                           |
| N      | lice                                                                                                                                                                                      |
| N      | lice                                                                                                                                                                                      |
|        |                                                                                                                                                                                           |
|        | lice!                                                                                                                                                                                     |
| V      | ery Nice                                                                                                                                                                                  |
| G      | ive some other opportunities for students in studies.                                                                                                                                     |
|        |                                                                                                                                                                                           |
| F      | aculty members are very nice there teaching is superb                                                                                                                                     |
| A      | Il of teachers good in teaching to students                                                                                                                                               |
| V      | 'ery good                                                                                                                                                                                 |
| v      |                                                                                                                                                                                           |
| 0      | verall we have excellent teachers for whom we are proud                                                                                                                                   |
| 0      | verall experience was good. I enjoyed studying.                                                                                                                                           |
| 0      | over all everything is good                                                                                                                                                               |
|        | emember that college is not just about acquiring knowledge but also developing critical                                                                                                   |
|        | emember that college is not just about acquiring knowledge but also developing critical<br>ninking, problem-solving, and communication skills that will benefit you throughout your life. |
| V      | /ery Nice                                                                                                                                                                                 |