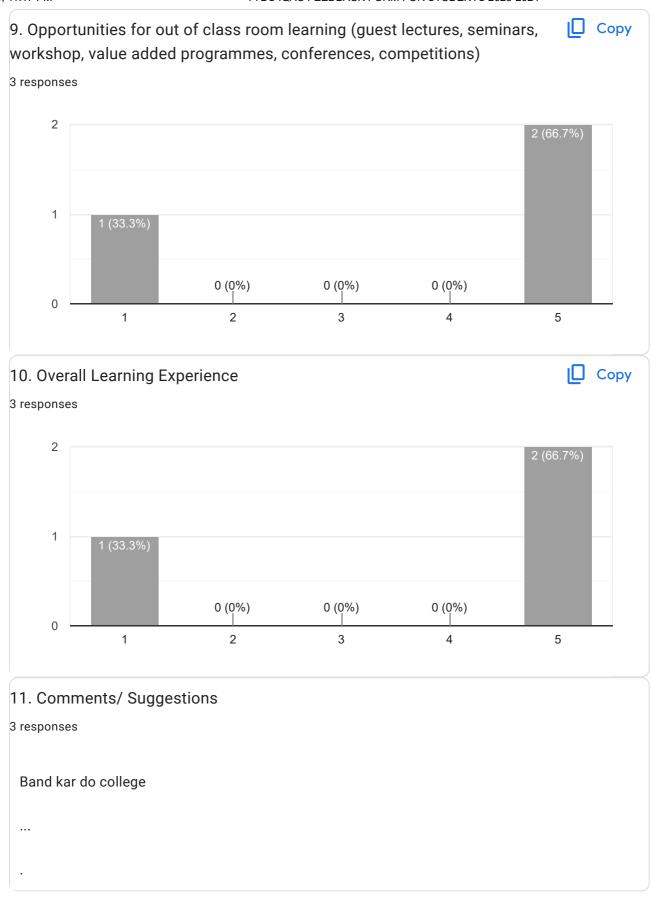

|
| Assignment should be less                          |
| Over all it' nice                                  |
| 1                                                  |
| Nothing.                                           |
|                                                    |
| Nathjng                                            |
| Ni                                                 |
| Good College                                       |
| None                                               |
|                                                    |
|                                                    |
| Nice                                               |
|                                                    |





3 responses

### **Publish analytics**



3 responses







Copy

Сору









# SYHS IQAC FEEDBACK FORM FOR STUDENTS 2023-2024

6 responses

### **Publish analytics**



#### 6 responses











SYHS IQAC FEEDBACK FORM FOR STUDENTS 2023-2024

This content is neither created nor endorsed by Google. Report Abuse - Terms of Service - Privacy Policy



# MSc Part - I IQAC FEEDBACK FORM FOR STUDENTS 2023-2024

15 responses

### **Publish analytics**











Copy







| 1. Comments/ Suggestions   |
|----------------------------|
| 5 responses                |
|                            |
| No                         |
| Good                       |
| Good                       |
|                            |
| Overall experience is good |
| No                         |
| Overall experience is good |
| No suggestions             |



# MSc.IT Part - II IQAC