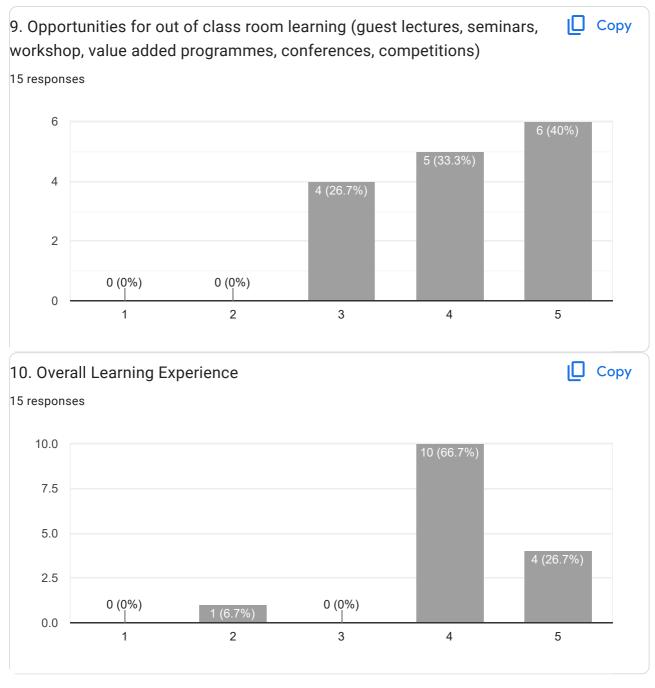

Suggestions with regard to curriculum revision are communicated to the respective Board of Studies of University of Mumbai. The analysis of feedback is carried out on a 5-point scale (sample of one programme/course).