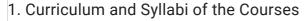

Suggestions with regard to curriculum revision are communicated to the respective Board of Studies of University of Mumbai. The analysis of feedback is carried out on a 5-point scale (sample of one programme/course).