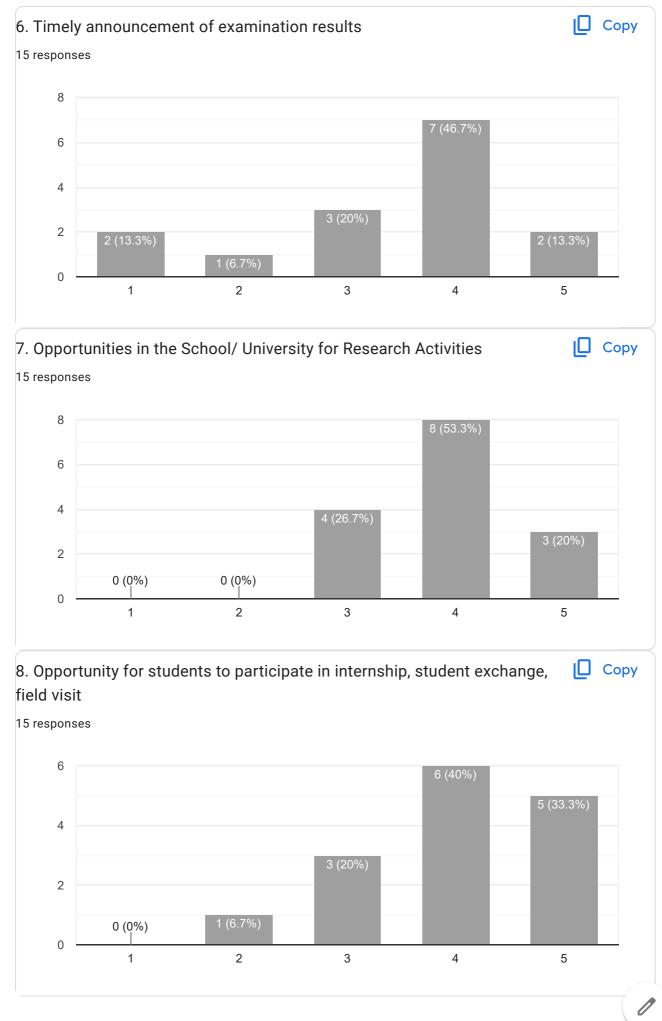

llege                                       |
| None                                               |
|                                                    |
|                                                    |
| Nice                                               |
|                                                    |





3 responses

### **Publish analytics**



3 responses







Copy

Сору









# SYHS IQAC FEEDBACK FORM FOR STUDENTS 2023-2024

6 responses

### **Publish analytics**



#### 6 responses











SYHS IQAC FEEDBACK FORM FOR STUDENTS 2023-2024

This content is neither created nor endorsed by Google. Report Abuse - Terms of Service - Privacy Policy



# MSc Part - I IQAC FEEDBACK FORM FOR STUDENTS 2023-2024

15 responses

### **Publish analytics**











Copy







| 1. Comments/ Suggestions   |
|----------------------------|
| 5 responses                |
|                            |
| No                         |
| Good                       |
| Good                       |
|                            |
| Overall experience is good |
| No                         |
| Overall experience is good |
| No suggestions             |



# MSc.IT Part - II IQAC FEEDBACK FORM FOR STUDENTS 2023-2024

12 responses

### **Publish analytics**



#### 12 responses















https://docs.google.com/forms/d/1AxY2D78uT6gdv6YQQkg8woSYn9J0ROMmnQ6eavdQcUc/viewanalytics



| 11. Comments/ Suggestions                                                                                                                                      |  |  |
|-------------------