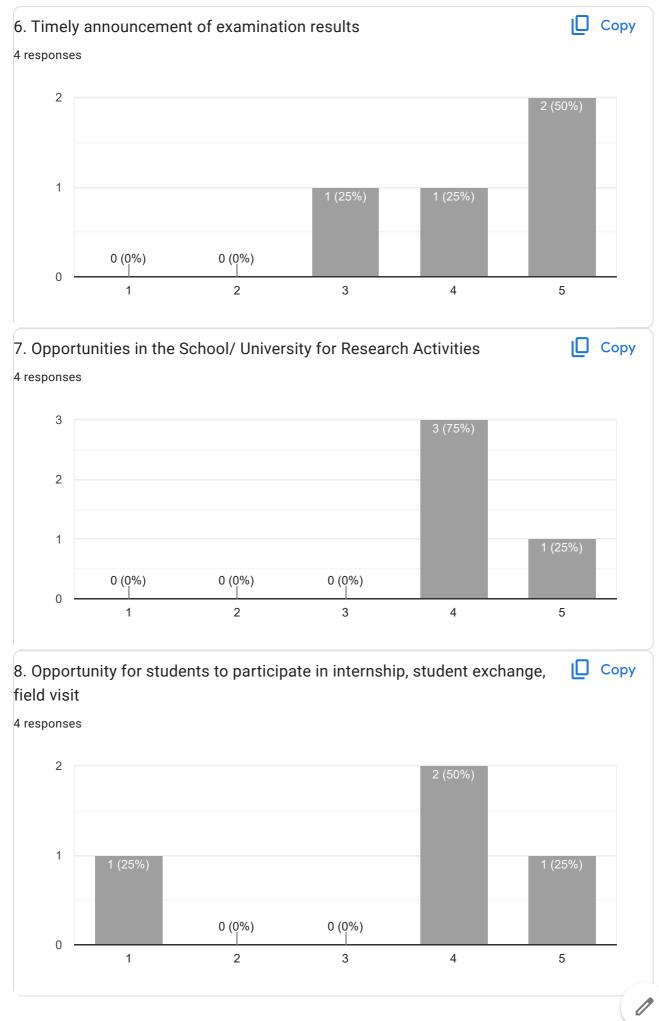

Suggestions with regard to curriculum revision are communicated to the respective Board of Studies of University of Mumbai. The analysis of feedback is carried out on a 5-point scale (sample of one programme/course).