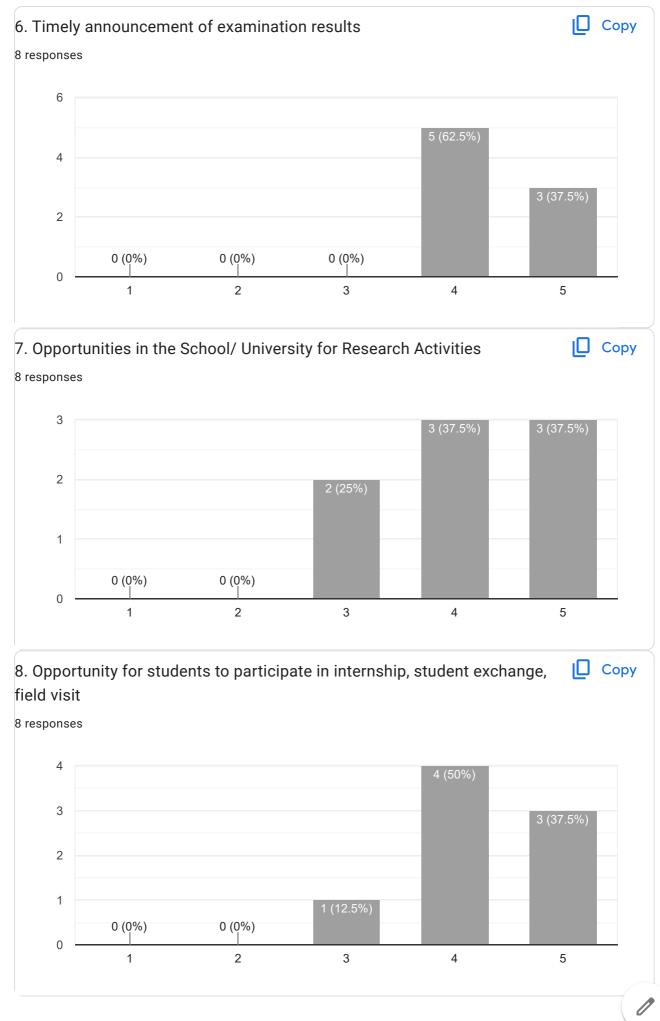

### TYBAMMC IQAC FEEDBACK FORM FOR STUDENTS 2023-2024

4 responses

### **Publish analytics**

4 responses

Copy

This content is neither created nor endorsed by Google. Report Abuse - Terms of Service - Privacy Policy

4/25/24, 10:57 PM