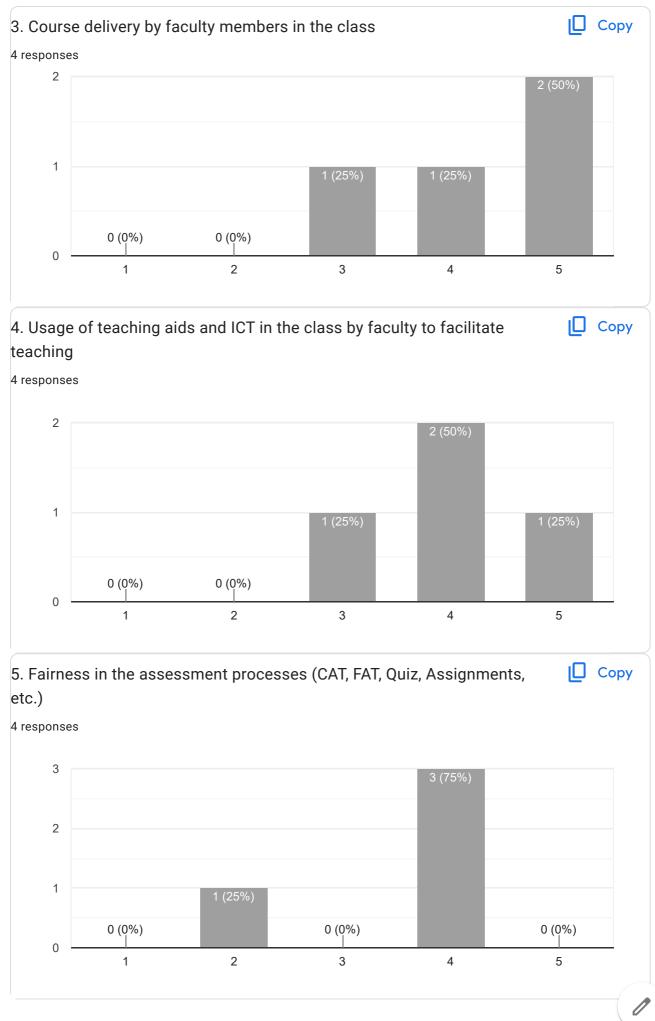

|

1.

1.1

## FYBA IQAC FEEDBACK FORM FOR STUDENTS 2023-2024

8 responses

### **Publish analytics**

### 1. Curriculum and Syllabi of the Courses

#### 8 responses





Copy







This content is neither created nor endorsed by Google. <u>Report Abuse - Terms of Service - Privacy Policy</u>

FYBA IQAC FEEDBACK FORM FOR STUDENTS 2023-2024





### TYBAMMC IQAC FEEDBACK FORM FOR STUDENTS 2023-2024

4 responses

### **Publish analytics**



4 responses





Copy







This content is neither created nor endorsed by Google. Report Abuse - Terms of Service - Privacy Policy



4/25/24, 10:57 PM



### FYBCOM IQAC FEEDBACK FORM FOR STUDENTS 2023-2024

87 responses

### **Publish analytics**



87 responses

87 responses







Copy









| , 10:5 | 1 PM FYBCOM IQAC FEEDBACK FORM FOR STUDENTS 2023-2024                                                                                                                                     |
|--------|-------------------------------------------------------------------------------------------------------------------------------------------------------------------------------------------|
| 11     | . Comments/ Suggestions