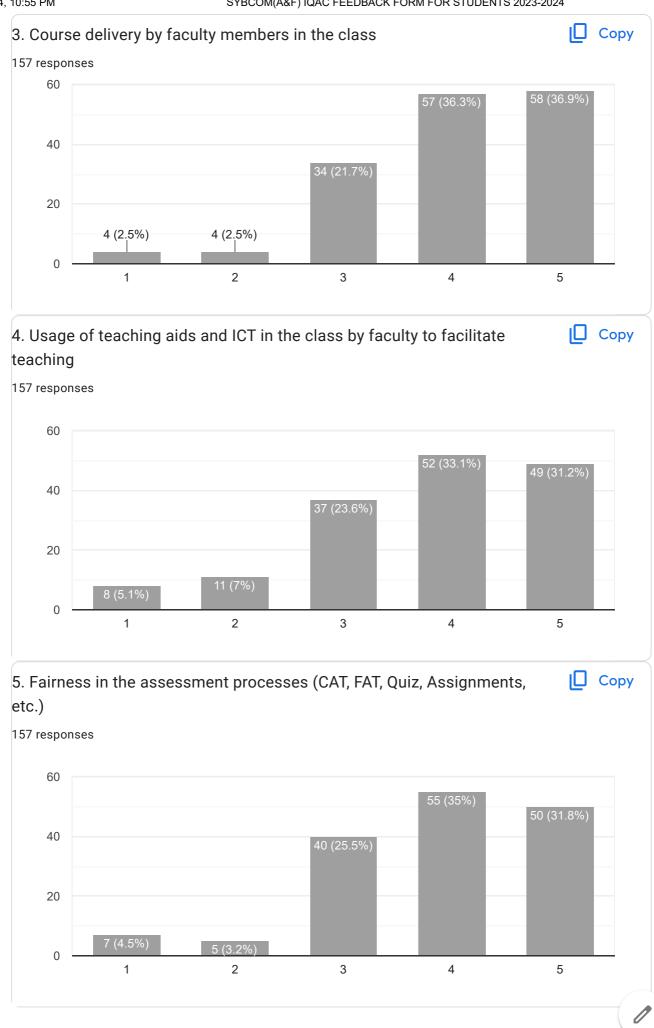

## SYBCOM(A&F) IQAC FEEDBACK FORM FOR STUDENTS 2023-2024

157 responses

### 1. Curriculum and Syllabi of the Courses

157 responses

2. Extent of syllabi covered in the Class

| 11. Comments/ Suggestions |
|---------------------------|
| 157 responses             |

Good

.

No

Good