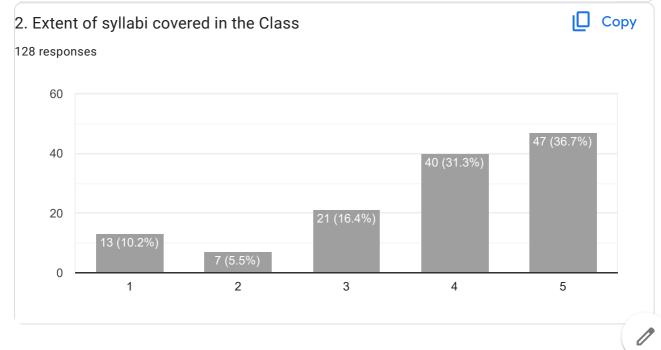

128 responses

### 1. Curriculum and Syllabi of the Courses

| 11:05 PM                  | FYCS IQAC FEEDBACK FOF |
|---------------------------|------------------------|
| 11. Comments/ Suggestions |                        |
| 128 responses             |                        |
| Good                      |                        |
| Good                      |                        |
| No                        |                        |
| Nothing                   |                        |
| No comments               |                        |
| Nothing                   |                        |
| Very good                 |                        |
| Nice                      |                        |
|                           |                        |
| Overall good              |                        |