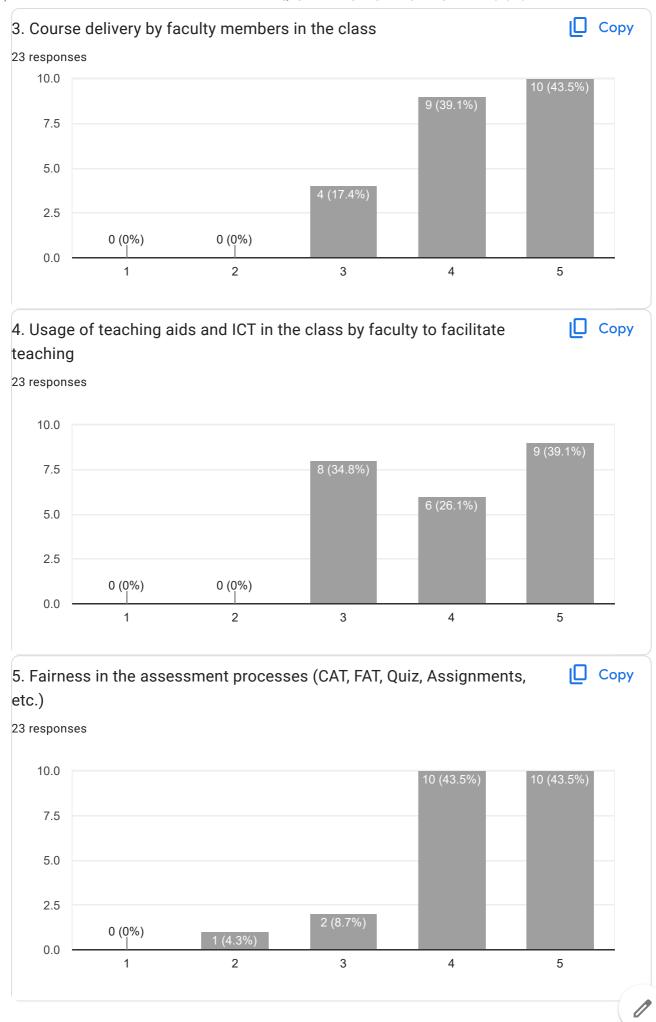

# SYBSc IQAC FEEDBACK FORM FOR STUDENTS 2023-2024

23 responses

### 1. Curriculum and Syllabi of the Courses

23 responses

Copy

| 11. Comments/ Suggestions                                                |  |
|--------------------------------------------------------------------------|--|
| 23 responses                                                             |  |
|                                                                          |  |
| Nothing                                                                  |  |
|                                                                          |  |
|                                                                          |  |
| Best                                                                     |  |
|                                                                          |  |
| No, thnks                                                                |  |
| Not any think                                                            |  |
| Not                                                                      |  |
| College are able to solv the all problems they don't need are suggestion |  |
| No                                                                       |  |
|                                                                          |  |
|                                                                          |  |