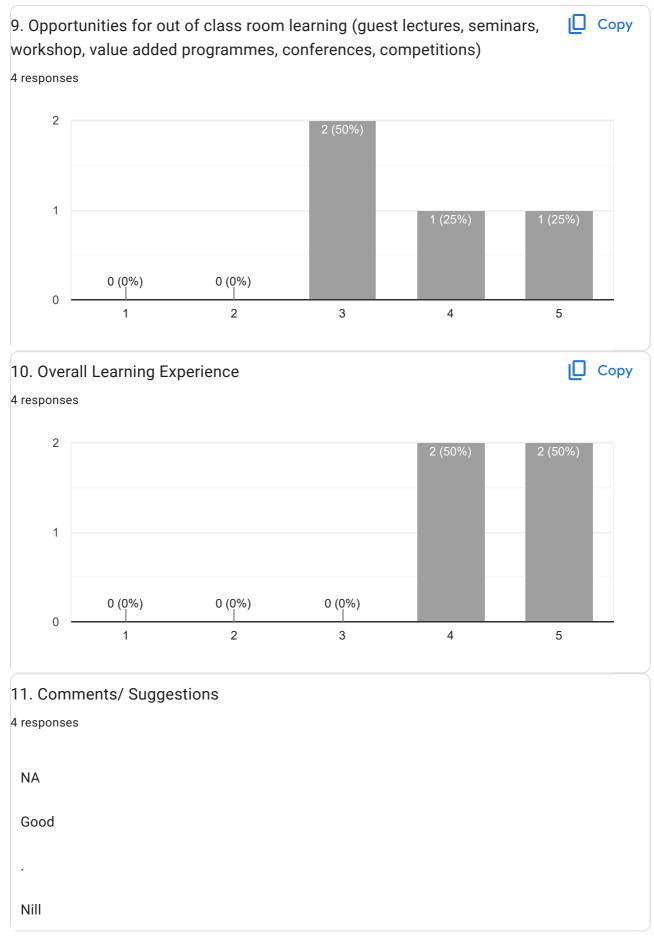

Suggestions with regard to curriculum revision are communicated to the respective Board of Studies of University of Mumbai. The analysis of feedback is carried out on a 5-point scale (sample of one programme/course).