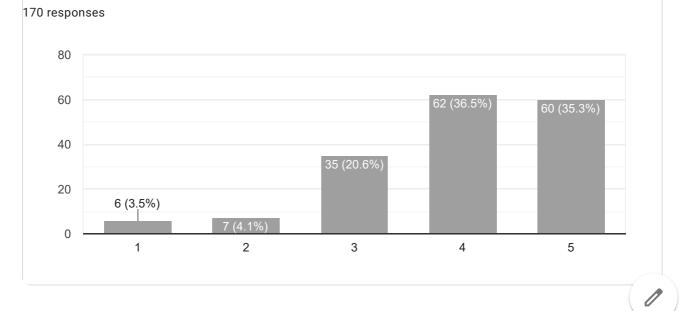

|
| 0                                |                                           |
| No suggestions                   |                                           |
| Thank                            |                                           |
| I like all the teaching skills   |                                           |
| Overall experience was great.    |                                           |
| No                               |                                           |
| Nothing                          |                                           |

---

| Ex   |  |  |
|------|--|--|
|      |  |  |
| Well |  |  |



# FYBMS IQAC FEEDBACK FORM FOR STUDENTS 2023-2024

170 responses

#### **Publish analytics**

### 1. Curriculum and Syllabi of the Courses

170 responses







Copy

Сору







| , | 10:52 PM                          | FYBMS IQAC FEEDBACK FORM FOR STUDENTS 202 |
|---|-----------------------------------|-------------------------------------------|
|   | 11. Comments/ Suggestions         |                                           |
|   | 170 responses                     |                                           |
|   | Good                              |                                           |
|   |                                   |                                           |
|   | Excellent                         |                                           |
|   | Good                              |                                           |
|   | Good teaching                     |                                           |
|   |