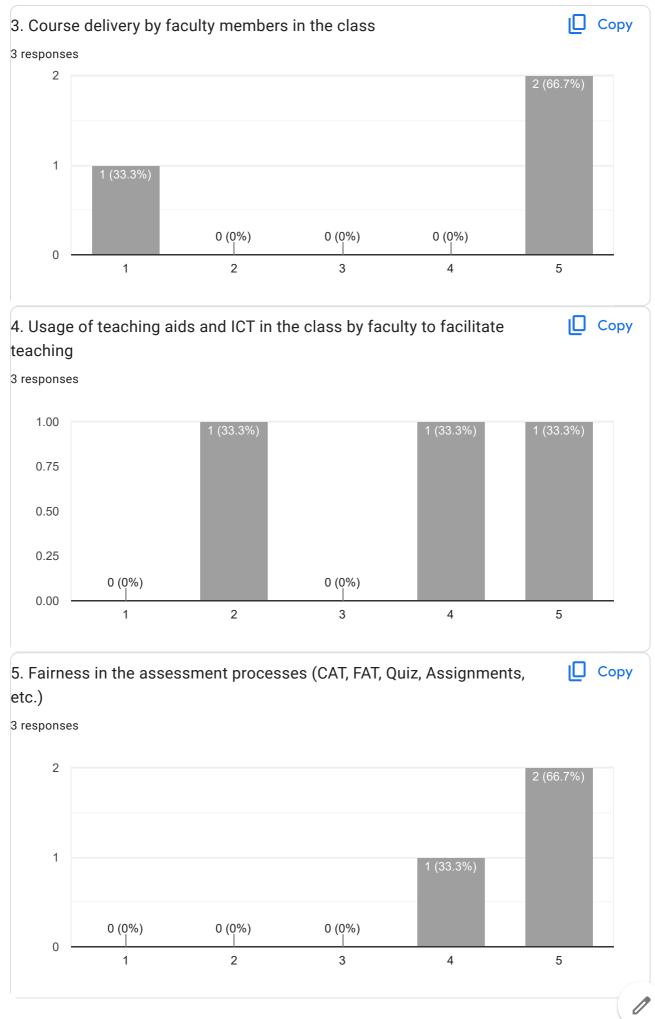

|
| Assignment should be less                          |
| Over all it' nice                                  |
| 1                                                  |
| Nothing.                                           |
|                                                    |
| Nathjng                                            |
| Ni                                                 |
| Good College                                       |
| None                                               |
|                                                    |
|                                                    |
| Nice                                               |
|                                                    |





3 responses

### **Publish analytics**



3 responses







Copy

Сору









# SYHS IQAC FEEDBACK FORM FOR STUDENTS 2023-2024

6 responses

### **Publish analytics**



#### 6 responses











SYHS IQAC FEEDBACK FORM FOR STUDENTS 2023-2024

This content is neither created nor endorsed by Google. Report Abuse - Terms of Service - Privacy Policy



# MSc Part - I IQAC FEEDBACK FORM FOR STUDENTS 2023-2024

15 responses

### **Publish analytics**











Copy







| 1. Comments/ Suggestions   |
|----------------------------|
| 5 responses                |
|                            |
| No                         |
| Good                       |
| Good                       |
|                            |
| Overall experience is good |
| No                         |
| Overall experience is good |
| No suggestions             |



# MSc.IT Part - II I