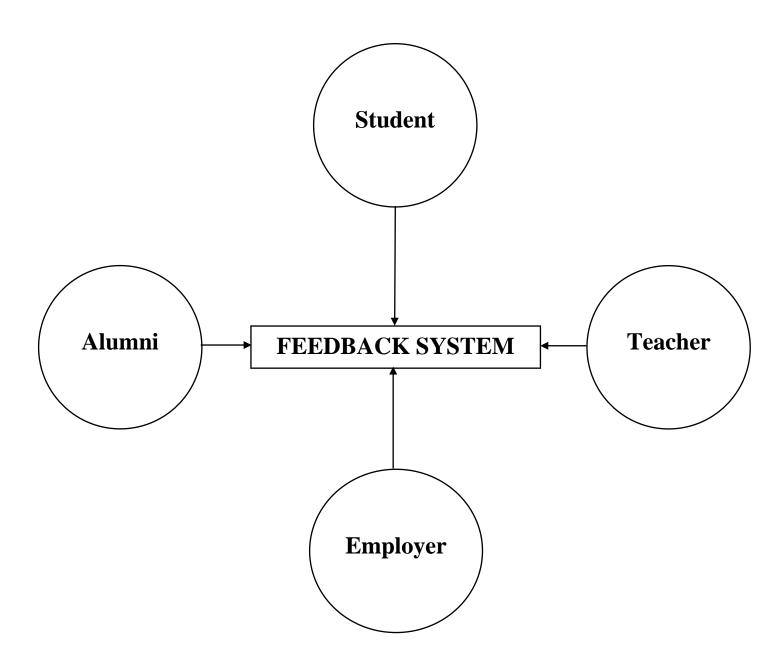

#### Index

| Sr. No. | Title                                     |
|---------|-------------------------------------------|
| 1       | Google classroom links                    |
| 2       | Feedback system                           |
| 3       | IQAC feedback form                        |
| 4       | Feedback analysis and Action Taken Report |