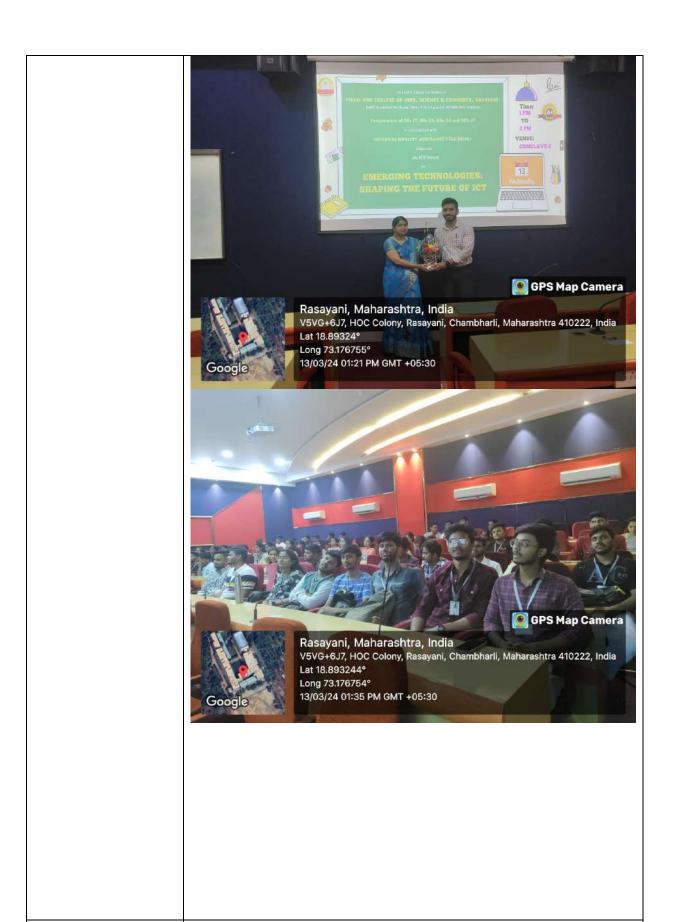

### **TrackAct - Activity Tracker**

| Name of the event :-                     | Emerging Technologies: Shaping the Future of ICT                                                                                                                                                                                   |
|------------------------------------------|------------------------------------------------------------------------------------------------------------------------------------------------------------------------------------------------------------------------------------|
| Conducted by:-                           | Programmes of BSc IT, BSc CS, BSc DS, MSc IT and IQAC                                                                                                                                                                              |
| Date:-                                   | March 13, 2024<br>Timing: 01:00 PM to 02:00 PM                                                                                                                                                                                     |
| Venue/ Online<br>Platform:-              | Conclave 1                                                                                                                                                                                                                         |
| Mapping with Vision/Mission:-            | To ensure excellence in education by maintaining high standards of teaching.                                                                                                                                                       |
| Mapping with PO:-                        | <ol> <li>To adhere to the highest standards of ethics, including relevant industry and organizational codes of conduct.</li> <li>To communicate effectively with a range of audiences both technical and non-technical.</li> </ol> |
| Mapping with CO:-                        | Learn about different technical communication such as presentations.                                                                                                                                                               |
| Activity Falls under Criterion/Criteria: | V                                                                                                                                                                                                                                  |
| Convenor:-                               | Ms. Priyanka Kharatmol                                                                                                                                                                                                             |
| Co-Convenor: -<br>(if any)               | Ms. Anita Mhatre                                                                                                                                                                                                                   |
| Number of participants benefitted:-      | 855                                                                                                                                                                                                                                |
| Report:-                                 | ICT Event titled "Emerging Technologies: Shaping the Future of ICT" Date: March 13, 2024                                                                                                                                           |

#### Resource Person:

Ms. Pushpa Mahapatro, Associate Professor, Vidyalankar Institute of Technology.

The Programmes of Science with association with IQAC conducted an ICT Event titled "Emerging Technologies: Shaping the Future of ICT" on Wednesday, 13th March 2024.

The introduction of the event was given by Ms. Priyanka Sorte followed by Ms. Pushpa Mahapatro, the resource person for the event, discussed the basics of ICT in securing and authenticating information in today's digital world. She discussed various ICT tools that we can use in our daily life in an efficient manner.

Tools such as Canva, blogger, draw.io, microsoft word and enlightened the brains of our students with the importance of ICT.

The event was concluded by vote of thanks from Ms. Sangeeta Menon at 02:00 p.m.