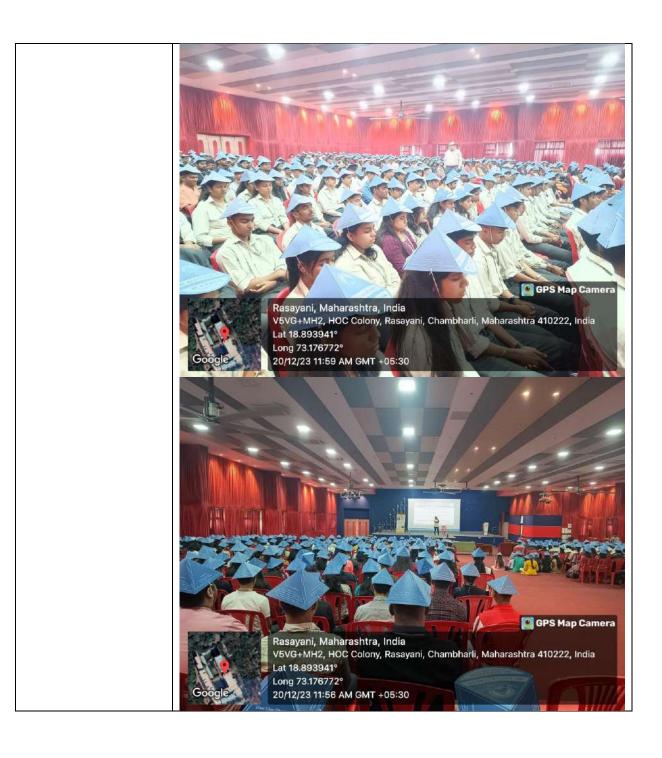

### <u>TrackAct - Activity Tracker</u>

| Name of the event       | Meditation Awareness and Pyramid Energy                                                                                            |
|-------------------------|------------------------------------------------------------------------------------------------------------------------------------|
| :-                      |                                                                                                                                    |
|                         |                                                                                                                                    |
| Conducted by:-          | Yoga and Meditation Committee                                                                                                      |
|                         | and                                                                                                                                |
|                         | Internal Quality Assurance Cell (IQAC)                                                                                             |
|                         | in collaboration with                                                                                                              |
|                         | Devjoyt Pyramid Meditation Centre of Pyramid Spiritual Society  Mumbai                                                             |
| Date:-                  | 20 Dec 2023                                                                                                                        |
| Date.                   | 20 Dec 2023                                                                                                                        |
|                         |                                                                                                                                    |
| Venue/ Online           | Auditorium                                                                                                                         |
| Platform:-              |                                                                                                                                    |
|                         |                                                                                                                                    |
| Mapping with            | The vision of the college is to provide education to all, irrespective of                                                          |
| Vision/Mission:-        | region, religion, caste, economic strata and academic performance                                                                  |
|                         | thereby becoming the real catalyst for change in the society.                                                                      |
| Mapping with PO:-       | To ensure excellence in education by maintaining high standards of                                                                 |
|                         | teaching                                                                                                                           |
|                         | <ul> <li>To help the students enhance their skill sets</li> <li>To work for the personality development of the students</li> </ul> |
|                         | To inculcate in them scientific temper and civic sense                                                                             |
|                         | To provide best infrastructure comparable to international standards                                                               |
| 11 11 00                |                                                                                                                                    |
| Mapping with CO:-       | -<br>Criterion V and VII                                                                                                           |
| Activity Falls<br>under | Criterion v and vii                                                                                                                |
| Criterion/Criteria:-    |                                                                                                                                    |
|                         |                                                                                                                                    |
|                         | W D 1D 1                                                                                                                           |
| Convenor: -             | Mr. Ravi Bari                                                                                                                      |
| (if any)                |                                                                                                                                    |
| Number of               | 714                                                                                                                                |
| participants            |                                                                                                                                    |
| benefitted:-            |                                                                                                                                    |
| Report:-                | Event Report:                                                                                                                      |
|                         | Meditation Awareness and Pyramid Energy Workshop                                                                                   |
|                         |                                                                                                                                    |
|                         | Yoga and Meditation Committee and Internal Quality Assurance                                                                       |
| L                       | 0                                                                                                                                  |

Cell (IQAC) of Mahatma Education Society's Pillai HOC College of Arts, Science and Commerce, Rasayani in collaboration with Devjoyt Pyramid Meditation Centre of Pyramid Spiritual Society Mumbai organised a workshop titled Meditation Awareness and Pyramid on 20 December 2023.

Attendance: 714 students