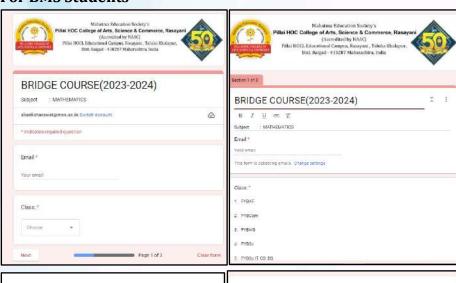

#### **For BMS Students**

|                                                                                                                                                                                                                            |   |        | S. PYBSc IT. CS. DS                                                                                      |
|----------------------------------------------------------------------------------------------------------------------------------------------------------------------------------------------------------------------------|---|--------|----------------------------------------------------------------------------------------------------------|
| 1, The solution of the equation 2x·3 =7 is  3 4  6 5                                                                                                                                                                       | ż | points | 4. What is the probability of getting a king card from a pack of well shu cards?  1/12  4/13  1/52  1/13 |
| 2. if 9 is added to a number, it becomes 25. This Statement in the form of equation is:  (a) x +9 *25 (b) x +9 *25 (c) x +9 *25 | 2 | points | 5. What is the mode for the given data 12, 11, 24, 12, 13, 11, 23, 11, 15, 15  15  11  13                |
| 3. Which of the following graph can be used to find mode graphically?  (a) Histogram  Ogine Curve  But graph  Uncor graph                                                                                                  | 1 | points | 6. The median of the given series of observations 46, 33, 34, 38, 40, 52 40 52                           |