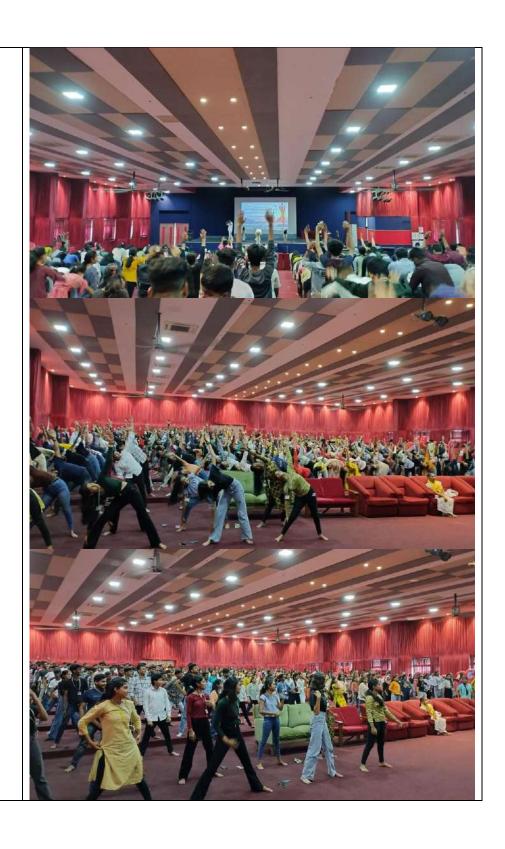

### <u>TrackAct - Activity Tracker</u>

| Name of the event       | Meditation Awareness and Pyramid Energy                                                                                            |
|-------------------------|------------------------------------------------------------------------------------------------------------------------------------|
| :-                      |                                                                                                                                    |
|                         |                                                                                                                                    |
| Conducted by:-          | Yoga and Meditation Committee                                                                                                      |
|                         | and                                                                                                                                |
|                         | Internal Quality Assurance Cell (IQAC)                                                                                             |
|                         | in collaboration with                                                                                                              |
|                         | Devjoyt Pyramid Meditation Centre of Pyramid Spiritual Society  Mumbai                                                             |
| Date:-                  | 20 Dec 2023                                                                                                                        |
| Date.                   | 20 Dec 2023                                                                                                                        |
|                         |                                                                                                                                    |
| Venue/ Online           | Auditorium                                                                                                                         |
| Platform:-              |                                                                                                                                    |
|                         |                                                                                                                                    |
| Mapping with            | The vision of the college is to provide education to all, irrespective of                                                          |
| Vision/Mission:-        | region, religion, caste, economic strata and academic performance                                                                  |
|                         | thereby becoming the real catalyst for change in the society.                                                                      |
| Mapping with PO:-       | To ensure excellence in education by maintaining high standards of                                                                 |
|                         | teaching                                                                                                                           |
|                         | <ul> <li>To help the students enhance their skill sets</li> <li>To work for the personality development of the students</li> </ul> |
|                         | To inculcate in them scientific temper and civic sense                                                                             |
|                         | To provide best infrastructure comparable to international standards                                                               |
| 11 11 00                |                                                                                                                                    |
| Mapping with CO:-       | -<br>Criterion V and VII                                                                                                           |
| Activity Falls<br>under | Criterion v and vii                                                                                                                |
| Criterion/Criteria:-    |                                                                                                                                    |
|                         |                                                                                                                                    |
|                         | W D 1D 1                                                                                                                           |
| Convenor: -             | Mr. Ravi Bari                                                                                                                      |
| (if any)                |                                                                                                                                    |
| Number of               | 714                                                                                                                                |
| participants            |                                                                                                                                    |
| benefitted:-            |                                                                                                                                    |
| Report:-                | Event Report:                                                                                                                      |
|                         | Meditation Awareness and Pyramid Energy Workshop                                                                                   |
|                         |                                                                                                                                    |
|                         | Yoga and Meditation Committee and Internal Quality Assurance                                                                       |
| L                       | 0                                                                                                                                  |

Cell (IQAC) of Mahatma Education Society's Pillai HOC College of Arts, Science and Commerce, Rasayani in collaboration with Devjoyt Pyramid Meditation Centre of Pyramid Spiritual Society Mumbai organised a workshop titled Meditation Awareness and Pyramid on 20 December 2023.

### Objective:

The workshop aimed to promote meditation awareness and explore the benefits of pyramid energy for holistic well-being.

Resource Persons: Mr. Rambabu is incharge of Devjoyt Pyramid Meditation Centre, he is a Meditation Master who started Meditation journey in 2004.

Attendance: 714 students

### Highlights:

- Engaging sessions on meditation techniques and pyramid energy exploration led by Mr. Rambabu and team.
- Interactive Q&A sessions facilitated meaningful discussions.
- Positive feedback from participants indicated the workshop's success.