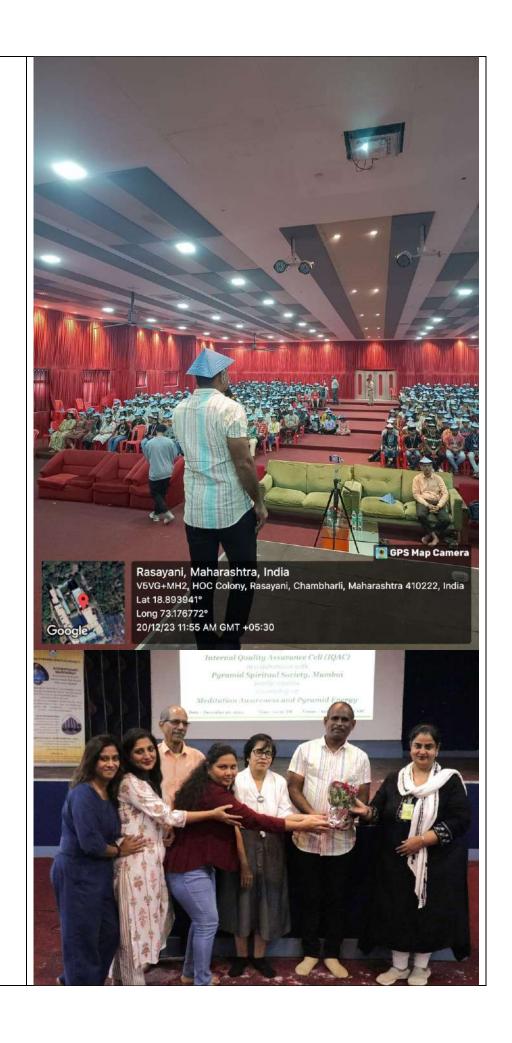

Cell (IQAC) of Mahatma Education Society's Pillai HOC College of Arts, Science and Commerce, Rasayani in collaboration with Devjoyt Pyramid Meditation Centre of Pyramid Spiritual Society Mumbai organised a workshop titled Meditation Awareness and Pyramid on 20 December 2023.

### Objective:

The workshop aimed to promote meditation awareness and explore the benefits of pyramid energy for holistic well-being.

Resource Persons: Mr. Rambabu is incharge of Devjoyt Pyramid Meditation Centre, he is a Meditation Master who started Meditation journey in 2004.