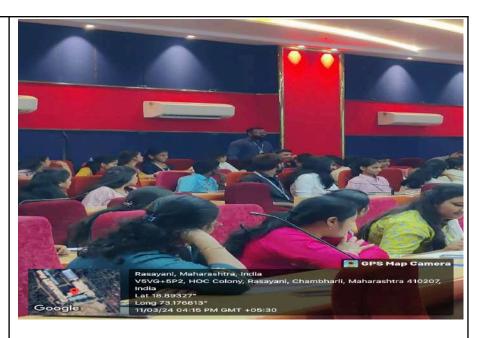

### Report:-

"You are more powerful than you know, you are beautiful just as you are"

### — Melisa Etheridge

The Soroptimist Welfare Association (SWA) and the Women Development Cell (WDC) of Pillai HOC College of Arts, Science and Commerce, Rasayani jointly organised a workshop titled "Exploring Mental Health of Females" on March 11, 2024 on the occasion of International Women's Day. The resource person for this event was Ms. Bushra Ansari (Assistant Professor, Motivational Speaker, Soft Skills Trainer). This workshop was a fun and interactive attempt at discussing the factors resulting in stress. This workshop was joined by both faculty members and students. It focused on societal pressures affecting women's mental health inorder to stand up to societal expectations, which leads to unnecessary stress. The workshop began with understanding that "Learning" is a combination of the 3A's (Attendance, Attention, Absorption). It also compelled the participants in exploring their identities and personalities, further suggesting that we all have a kid, a teenager and an adult inside us. And how each one of us suppresses their needs and desires based on where and who we are with. It also dwelled in the realms of first impression and expression and how one focuses on others perceptions and that can hamper their thought processes and mental well being. It puts a spotlight on how one can become a great individual when they refrain from doubting their abilities.

Lastly the workshop addressed crisis management with 3Ps (Patience, Positivity, Problem Solving), feeling confident and satisfied with oneself. The session was interactive and encouraged all the members to acknowledge themselves for their abilities without succumbing to societal pressures and expectations. The session aligned with goal three (Good Health and Well-being) of the UN's Sustainable Development Goals.