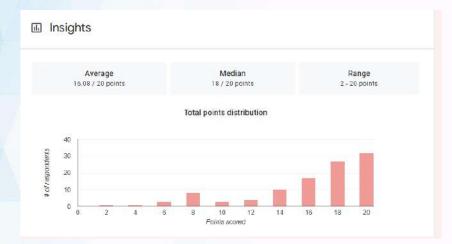

#### **RESPONSES:**

| Class:           | First Name   | Middle Name    | Last Name   | Score   |
|------------------|--------------|----------------|-------------|---------|
| FYBSc IT, CS, DS | Mansi        | Amrut          | Patil       | 12 / 20 |
| FYBAF            | Shravani     | Umesh          | Patil       | 16 / 20 |
| FYBSc IT, CS, DS | Srushti      | Sandip         | Rane        | 8 / 20  |
| FYBAF            | Sarthak      | Rupesh         | KHANDAGALE  | 6 / 20  |
| FYBSc IT, CS, DS | Prem         | Chintamani     | Patil       | 10 / 20 |
| FYBAF            | Anuj         | Sanjay         | Kumbhar     | 14 / 20 |
| FYBSc IT, CS, DS | Utkarsha     | Dattatrey      | Patil       | 18 / 20 |
| FYBSc IT, CS, DS | Chitrank     | Kalpesh        | Sawant      | 14 / 20 |
| FYBAF            | Akshay       | Manohar        | Bhoir       | 18 / 20 |
| FYBSc IT, CS, DS | Abhay        | Tejbahadur     | Chauhan     | 16 / 20 |
| FYBSc            | Aachal       | Manohar        | Gaikwad     | 14 / 20 |
| FYBAF            | Vandana      | Rajaram        | Sahu        | 16 / 20 |
| FYBSc IT, CS, DS | Vedant       | Dattatrey      | Waghe       | 12 / 20 |
| FYBSc            | Nayan        | Bhalchandra    | Koli        | 20 / 20 |
| FYBAF            | Kamini       | Pandurang      | Patil       | 20 / 20 |
| FYBAF            | Surbhi       | Rajendra       | Pandharpure | 20 / 20 |
| FYBAF            | Shreeya      | Kiran          | Manore      | 16 / 20 |
| FYBSc IT, CS, DS | Vedant       | Nandkumar      | Patil       | 16 / 20 |
| FYBAF            | Nishant      | Ratan          | Patil       | 18 / 20 |
| FYBAF            | Ankit        | Santosh        | Gupta       | 18 / 20 |
| FYBSc            | Harsh        | Vijay          | Mhatre      | 20 / 20 |
| FYBSc IT, CS, DS | Yash         | Harishchandra  | Thete       | 16 / 20 |
| FYBSc IT, CS, DS | Vaidehi      | Dhruva         | Patil       | 20 / 20 |
| FYBSc            | Sneha        | Vijay          | Chavan      | 20 / 20 |
| FYBAF            | Jonnavithula | Rama Krishna   | Srikar      | 18 / 20 |
| FYBAF            | Priya        | Rajendraprasad | Vaishnav    | 20 / 20 |
| FYBSc IT, CS, DS | Hitisha      | Vikas          | Patil       | 2 / 20  |
| FYBAF            | Riya         | Anil           | Tamboli     | 20 / 20 |
| FYBAF            | Tanvi        | Prakash        | Patil       | 18 / 20 |
| FYBAF            | Prachiti     | Santosh        | Kadu        | 20 / 20 |