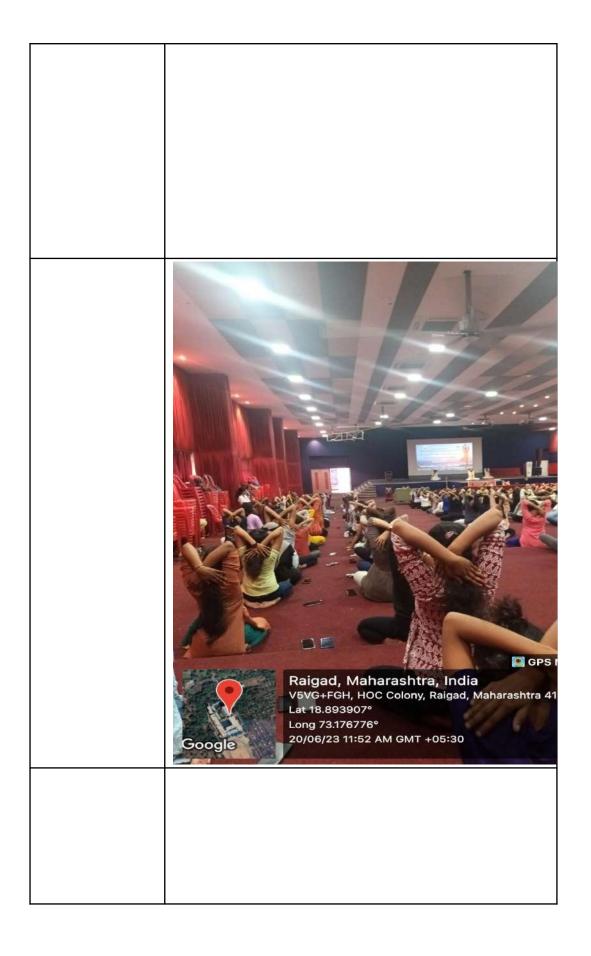

### Report:-

To commemorate International Yoga Day 2023, **The Soroptimist Welfare Association (SWA)** in association with the Women Development Cell (WDC) of Pillai HOC College of Arts,

Science, and Commerce, Rasayani successfully organized Yoga Shivir for all the students.

Every year on June 21, the globe celebrates International Yoga Day to bring attention to this age-old discipline and to recognise the benefits yoga has had on people's physical and spiritual well-being. Yoga is a practise that is effective for calming the body and mind and enhancing one's immune system.

The event's resource person was chief yoga instructor Mr. Ram Palat Yadav, a former navy officer who is currently employed by Patanjali. At 10:30 am, the event began with the lighting of the lamp by Dr. Lata Menon, the principal and the resource person.

All of the students participated in warm-up activities and practised both sitting and standing asanas while simultaneously hearing explanations of their significance. The event concluded by 12:30 pm with a formal vote of thanks. This event was attended by 335 students across all streams thereby making it a grand success.