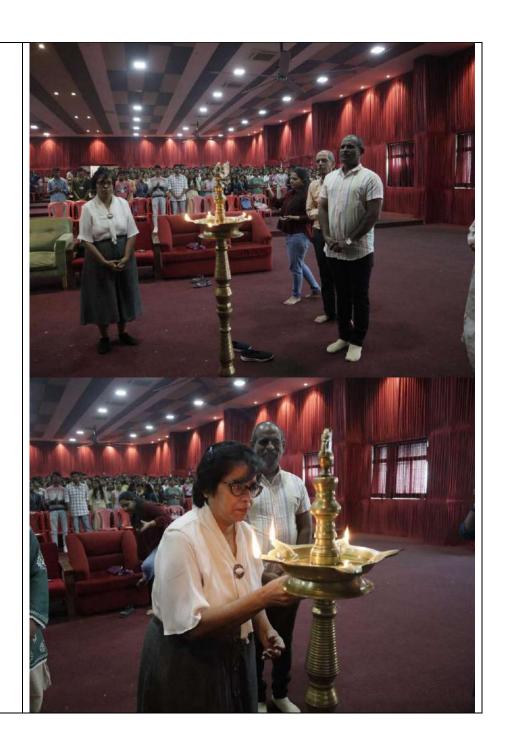

Cell (IQAC) of Mahatma Education Society's Pillai HOC College of Arts, Science and Commerce, Rasayani in collaboration with Devjoyt Pyramid Meditation Centre of Pyramid Spiritual Society Mumbai organised a workshop titled Meditation Awareness and Pyramid on 20 December 2023.