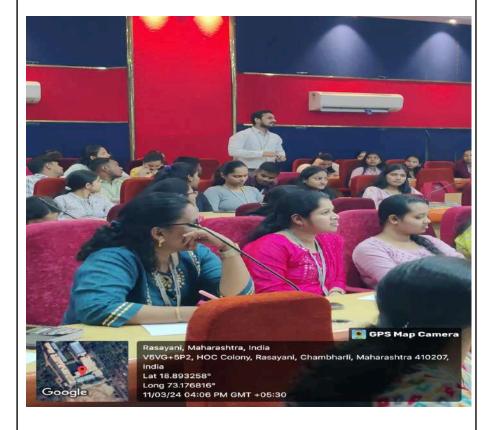

### Report:-

"You are more powerful than you know, you are beautiful just as you are"

### — Melisa Etheridge

The Soroptimist Welfare Association (SWA) and the Women Development Cell (WDC) of Pillai HOC College of Arts, Science and Commerce, Rasayani jointly organised a workshop titled "Exploring Mental Health of Females" on March 11, 2024 on the occasion of International Women's Day. The resource person for this event was Ms. Bushra Ansari (Assistant Professor, Motivational Speaker, Soft Skills Trainer). This workshop was a fun and interactive attempt at discussing the factors resulting in stress. This workshop was joined by both faculty members and students. It focused on societal pressures affecting women's mental health inorder to stand up to societal expectations, which leads to unnecessary stress. The workshop began with understanding that "Learning" is a combination of the 3A's (Attendance, Attention, Absorption). It also compelled the participants in exploring their identities and personalities, further suggesting that we all have a kid, a teenager and an adult inside us. And how each one of us suppresses their needs and desires based on where and who we are with. It also dwelled in the realms of first impression and expression and how one focuses on others perceptions and that can hamper their thought processes and mental well being. It puts a spotlight on how one can become a great individual when they refrain from doubting their abilities.

Lastly the workshop addressed crisis management with 3Ps (Patience, Positivity, Problem Solving), feeling confident and satisfied with oneself. The session was interactive and encouraged all the members to acknowledge themselves for their abilities without succumbing to societal pressures and expectations. The session aligned with goal three (Good Health and Well-being) of the UN's Sustainable Development Goals.