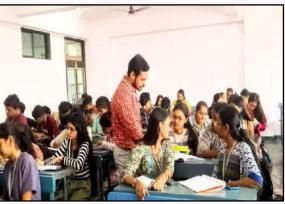

The event's resource person was chief yoga instructor Mr. Ram Palat Yadav, a former navy officer who is currently employed by Patanjali. At 10:30 am, the event began with the lighting of the lamp by Dr. Lata Menon, the principal and the resource person.

All of the students participated in warm-up activities and practised both sitting and standing asanas while simultaneously hearing explanations of their significance. The event concluded by 12:30 pm with a formal vote of thanks. This event was attended by 335 students across all streams thereby making it a grand success.