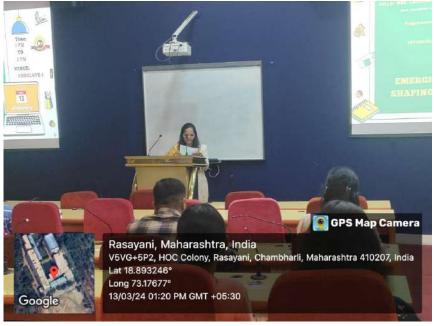

### **Notice**

Date: March 09, 2024

All the students of PHCASC are hereby informed that "ICT EVENT Titled –Emerging technologies: Shaping the Future of ICT" is organized by programmes of B.Sc.IT, B.Sc.CS, B.Sc.DS and M.Sc.IT in association with IQAC on March 13, 2024.

### **Details of the event:**

**Time:** 01:00 PM TO 02:00 PM

Venue: CONCLAVE 1

### **TrackAct - Activity Tracker**

| Name of the event :-                     | Emerging Technologies: Shaping the Future of ICT                                                                                                                                                                                   |
|------------------------------------------|------------------------------------------------------------------------------------------------------------------------------------------------------------------------------------------------------------------------------------|
| Conducted by:-                           | Programmes of BSc IT, BSc CS, BSc DS, MSc IT and IQAC                                                                                                                                                                              |
| Date:-                                   | March 13, 2024<br>Timing: 01:00 PM to 02:00 PM                                                                                                                                                                                     |
| Venue/ Online<br>Platform:-              | Conclave 1                                                                                                                                                                                                                         |
| Mapping with Vision/Mission:-            | To ensure excellence in education by maintaining high standards of teaching.                                                                                                                                                       |
| Mapping with PO:-                        | <ol> <li>To adhere to the highest standards of ethics, including relevant industry and organizational codes of conduct.</li> <li>To communicate effectively with a range of audiences both technical and non-technical.</li> </ol> |
| Mapping with CO:-                        | Learn about different technical communication such as presentations.                                                                                                                                                               |
| Activity Falls under Criterion/Criteria: | V                                                                                                                                                                                                                                  |
| Convenor:-                               | Ms. Priyanka Kharatmol                                                                                                                                                                                                             |
| Co-Convenor: -<br>(if any)               | Ms. Anita Mhatre                                                                                                                                                                                                                   |
| Number of participants benefitted:-      | 855                                                                                                                                                                                                                                |
| Report:-                                 | ICT Event titled "Emerging Technologies: Shaping the Future of ICT" Date: March 13, 2024                                                                                                                                           |