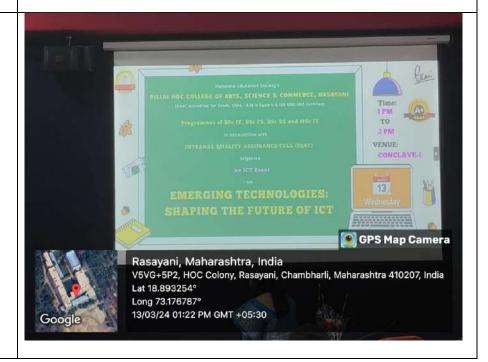

### **Notice**

Date: March 09, 2024

All the students of PHCASC are hereby informed that "ICT EVENT Titled –Emerging technologies: Shaping the Future of ICT" is organized by programmes of B.Sc.IT, B.Sc.CS, B.Sc.DS and M.Sc.IT in association with IQAC on March 13, 2024.

### **Details of the event:**

**Time:** 01:00 PM TO 02:00 PM

Venue: CONCLAVE 1

### **TrackAct - Activity Tracker**

| Name of the event :-                     | Emerging Technologies: Shaping the Future of ICT                                                                                                                                                                                   |
|------------------------------------------|------------------------------------------------------------------------------------------------------------------------------------------------------------------------------------------------------------------------------------|
| Conducted by:-                           | Programmes of BSc IT, BSc CS, BSc DS, MSc IT and IQAC                                                                                                                                                                              |
| Date:-                                   | March 13, 2024<br>Timing: 01:00 PM to 02:00 PM                                                                                                                                                                                     |
| Venue/ Online<br>Platform:-              | Conclave 1                                                                                                                                                                                                                         |
| Mapping with Vision/Mission:-            | To ensure excellence in education by maintaining high standards of teaching.                                                                                                                                                       |
| Mapping with PO:-                        | <ol> <li>To adhere to the highest standards of ethics, including relevant industry and organizational codes of conduct.</li> <li>To communicate effectively with a range of audiences both technical and non-technical.</li> </ol> |
| Mapping with CO:-                        | Learn about different technical communication such as presentations.                                                                                                                                                               |
| Activity Falls under Criterion/Criteria: | V                                                                                                                                                                                                                                  |
| Convenor:-                               | Ms. Priyanka Kharatmol                                                                                                                                                                                                             |
| Co-Convenor: -<br>(if any)               | Ms. Anita Mhatre                                                                                                                                                                                                                   |
| Number of participants benefitted:-      | 855                                                                                                                                                                                                                                |
| Report:-                                 | ICT Event titled "Emerging Technologies: Shaping the Future of ICT" Date: March 13, 2024                                                                                                                                           |