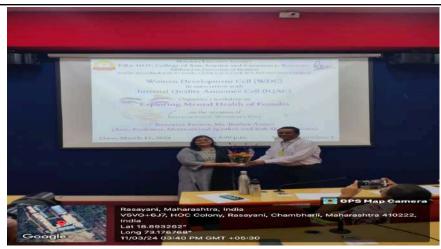

#### NOTICE

March 08, 2024

All staff members of PHCASC are hereby informed that the Soroptimist Welfare Association (SWA) in association with Women Development Cell (WDC) of our college is organizing a Workshop on Exploring Mental Health of Females on Match 11, 2024 to observe International Women's Day.

### Report:-

"You are more powerful than you know, you are beautiful just as you are"

### — Melisa Etheridge

The Soroptimist Welfare Association (SWA) and the Women Development Cell (WDC) of Pillai HOC College of Arts, Science and Commerce, Rasayani jointly organised a workshop titled "Exploring Mental Health of Females" on March 11, 2024 on the occasion of International Women's Day. The resource person for this event was Ms. Bushra Ansari (Assistant Professor, Motivational Speaker, Soft Skills Trainer). This workshop was a fun and interactive attempt at discussing the factors resulting in stress. This workshop was joined by both faculty members and students. It focused on societal pressures affecting women's mental health inorder to stand up to societal expectations, which leads to unnecessary stress. The workshop began with understanding that "Learning" is a combination of the 3A's (Attendance, Attention, Absorption). It also compelled the participants in exploring their identities and personalities, further suggesting that we all have a kid, a teenager and an adult inside us. And how each one of us suppresses their needs and desires based on where and who we are with. It also dwelled in the realms of first impression and expression and how one focuses on others perceptions and that can hamper their thought processes and mental well being. It puts a spotlight on how one can become a great individual when they refrain from doubting their abilities.