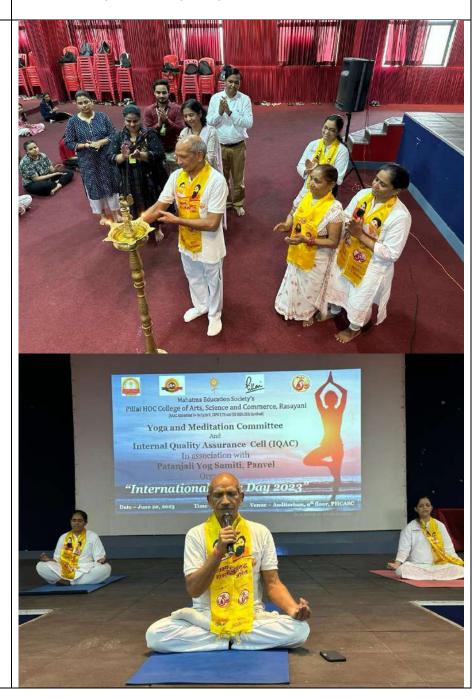

#### **Event Highlights:**

- Inauguration and Keynote Address: The event commenced with an inauguration ceremony featuring a keynote address by Mr. RP Yadav. He emphasized the ancient origins of yoga and its relevance in modern times. He discussed how yoga can be a powerful tool for achieving holistic health and balance in life.
- Expert Workshop by Mr. RP Yadav: The highlight of the event was
  a special workshop conducted by Mr. RP Yadav himself. He led
  participants through various yoga asanas, explaining their benefits
  and the correct techniques for practicing them. His in-depth
  knowledge and interactive teaching style engaged participants at
  all levels of expertise.
- Yoga Philosophy and Lifestyle Talk: Mr. RP Yadav delivered a comprehensive talk on the philosophy underlying yoga. He discussed the eight limbs of yoga and how they offer a holistic approach to life. He also emphasized the importance of adopting a yogic lifestyle beyond the mat.
- Pranayama and Meditation Session: A dedicated session on pranayama (breath control) and meditation was conducted by Mr.
   RP Yadav. Participants learned different breathing techniques to enhance their lung capacity and calm their minds. The meditation session focused on achieving mental clarity and inner peace.
- Question and Answer Interaction: Mr. RP Yadav engaged with the participants in an open Q&A session. Attendees had the opportunity to clarify doubts, seek guidance on their personal practice, and gain insights from his vast experience.
- Patanjali Yoga Demonstration: Mr. Yadav and his team performed a captivating yoga demonstration that showcased the prowess of advanced yoga practitioners. The demonstration included intricate asanas, impressive balancing acts, and displays of flexibility that left the audience in awe.
- Group Yoga Practice: The event concluded with a mass yoga practice session led by Mr. RP Yadav. Participants came together to perform a sequence of yoga asanas under his guidance. This collective practice created a sense of unity and harmony among the attendees.

All of the students participated in warm-up activities and practised both sitting and standing asanas while simultaneously hearing explanations of their significance. The event concluded by 12:30 pm with a formal vote of thanks. This event was attended by 335 students across all streams thereby making it a grand success.