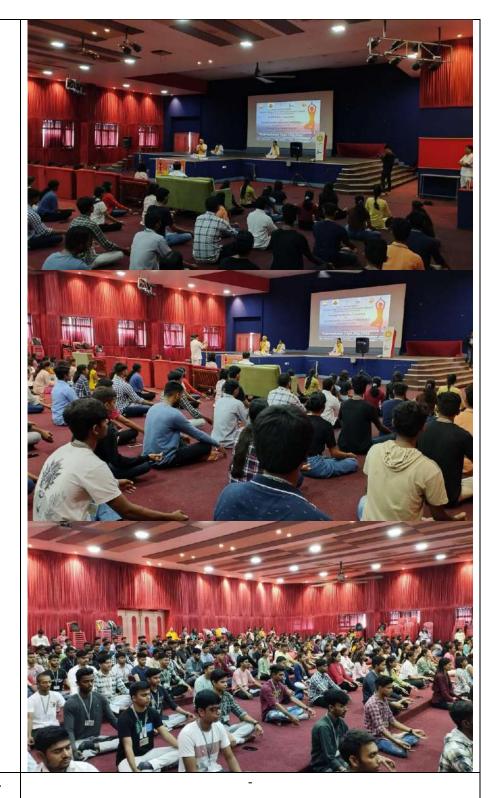

#### Introduction:

Pillai HOC College of Arts, Science, and Commerce celebrated International Yoga Day on June 20 with great enthusiasm and participation. The event aimed to promote the physical, mental, and spiritual benefits of practicing yoga and to raise awareness about its importance in maintaining a healthy lifestyle. The event took place on the college campus and witnessed active participation from students, faculty, and staff.

#### **Event Highlights:**

- Inauguration and Keynote Address: The event commenced with an inauguration ceremony featuring a keynote address by Mr. RP Yadav. He emphasized the ancient origins of yoga and its relevance in modern times. He discussed how yoga can be a powerful tool for achieving holistic health and balance in life.
- Expert Workshop by Mr. RP Yadav: The highlight of the event was
  a special workshop conducted by Mr. RP Yadav himself. He led
  participants through various yoga asanas, explaining their benefits
  and the correct techniques for practicing them. His in-depth
  knowledge and interactive teaching style engaged participants at
  all levels of expertise.
- Yoga Philosophy and Lifestyle Talk: Mr. RP Yadav delivered a comprehensive talk on the philosophy underlying yoga. He discussed the eight limbs of yoga and how they offer a holistic approach to life. He also emphasized the importance of adopting a yogic lifestyle beyond the mat.
- Pranayama and Meditation Session: A dedicated session on pranayama (breath control) and meditation was conducted by Mr.
   RP Yadav. Participants learned different breathing techniques to enhance their lung capacity and calm their minds. The meditation session focused on achieving mental clarity and inner peace.
- Question and Answer Interaction: Mr. RP Yadav engaged with the participants in an open Q&A session. Attendees had the opportunity to clarify doubts, seek guidance on their personal practice, and gain insights from his vast experience.
- Patanjali Yoga Demonstration: Mr. Yadav and his team performed a captivating yoga demonstration that showcased the prowess of advanced yoga practitioners. The demonstration included intricate asanas, impressive balancing acts, and displays of flexibility that left the audience in awe.
- Group Yoga Practice: The event concluded with a mass yoga practice session led by Mr. RP Yadav. Participants came together to perform a sequence of yoga asanas under his guidance. This collective practice created a sense of unity and harmony among the attendees.

All of the students participated in warm-up activities and practised both sitting and standing asanas while simultaneously hearing explanations of their significance. The event concluded by 12:30 pm with a formal vote of thanks. This event was attended by 335 students across all streams thereby making it a grand success.