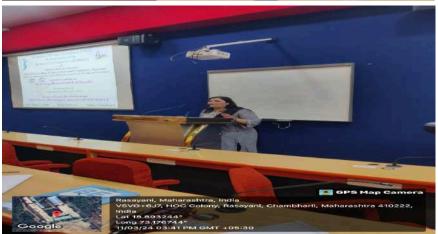

### Report:-

"You are more powerful than you know, you are beautiful just as you are"

### — Melisa Etheridge

The Soroptimist Welfare Association (SWA) and the Women Development Cell (WDC) of Pillai HOC College of Arts, Science and Commerce, Rasayani jointly organised a workshop titled "Exploring Mental Health of Females" on March 11, 2024 on the occasion of International Women's Day. The resource person for this event was Ms. Bushra Ansari (Assistant Professor, Motivational Speaker, Soft Skills Trainer). This workshop was a fun and interactive attempt at discussing the factors resulting in stress. This workshop was joined by both faculty members and students. It focused on societal pressures affecting women's mental health inorder to stand up to societal expectations, which leads to unnecessary stress. The workshop began with understanding that "Learning" is a combination of the 3A's (Attendance, Attention, Absorption). It also compelled the participants in exploring their identities and personalities, further suggesting that we all have a kid, a teenager and an adult inside us. And how each one of us suppresses their needs and desires based on where and who we are with. It also dwelled in the realms of first impression and expression and how one focuses on others perceptions and that can hamper their thought processes and mental well being. It puts a spotlight on how one can become a great individual when they refrain from doubting their abilities.

Lastly the workshop addressed crisis management with 3Ps (Patience, Positivity, Problem Solving), feeling confident and satisfied with oneself. The session was interactive and encouraged all the members to acknowledge themselves for their abilities without succumbing to societal pressures and expectations. The session aligned with goal three (Good Health and Well-being) of the UN's Sustainable Development Goals.