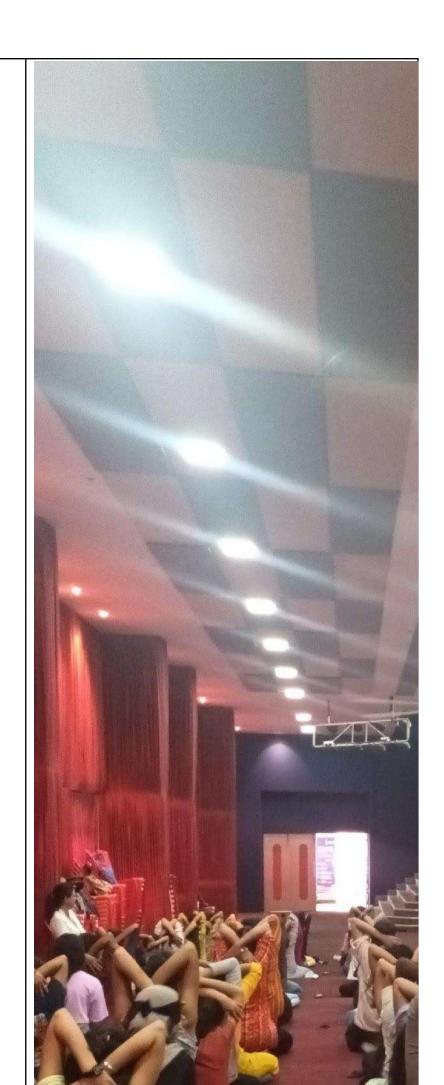

#### Introduction:

Pillai HOC College of Arts, Science, and Commerce celebrated International Yoga Day on June 20 with great enthusiasm and participation. The event aimed to promote the physical, mental, and spiritual benefits of practicing yoga and to raise awareness about its importance in maintaining a healthy lifestyle. The event took place on the college campus and witnessed active participation from students, faculty, and staff.

#### **Event Highlights:**

- Inauguration and Keynote Address: The event commenced with an inauguration ceremony featuring a keynote address by Mr. RP Yadav. He emphasized the ancient origins of yoga and its relevance in modern times. He discussed how yoga can be a powerful tool for achieving holistic health and balance in life.
- Expert Workshop by Mr. RP Yadav: The highlight of the event was
  a special workshop conducted by Mr. RP Yadav himself. He led
  participants through various yoga asanas, explaining their benefits
  and the correct techniques for practicing them. His in-depth
  knowledge and interactive teaching style engaged participants at
  all levels of expertise.
- Yoga Philosophy and Lifestyle Talk: Mr. RP Yadav delivered a comprehensive talk on the philosophy underlying yoga. He discussed the eight limbs of yoga and how they offer a holistic approach to life. He also emphasized the importance of adopting a yogic lifestyle beyond the mat.
- Pranayama and Meditation Session: A dedicated session on pranayama (breath control) and meditation was conducted by Mr.
   RP Yadav. Participants learned different breathing techniques to enhance their lung capacity and calm their minds. The meditation session focused on achieving mental clarity and inner peace.
- Question and Answer Interaction: Mr. RP Yadav engaged with the participants in an open Q&A session. Attendees had the opportunity to clarify doubts, seek guidance on their personal practice, and gain insights from his vast experience.
- Patanjali Yoga Demonstration: Mr. Yadav and his team performed a captivating yoga demonstration that showcased the prowess of advanced yoga practitioners. The demonstration included intricate asanas, impressive balancing acts, and displays of flexibility that left the audience in awe.
- Group Yoga Practice: The event concluded with a mass yoga practice session led by Mr. RP Yadav. Participants came together to perform a sequence of yoga asanas under his guidance. This collective practice created a sense of unity and harmony among the attendees.

### Report:-

To commemorate International Yoga Day 2023, **The Soroptimist Welfare Association (SWA)** in association with the Women Development Cell (WDC) of Pillai HOC College of Arts,

Science, and Commerce, Rasayani successfully organized Yoga Shivir for all the students.

Every year on June 21, the globe celebrates International Yoga Day to bring attention to this age-old discipline and to recognise the benefits yoga has had on people's physical and spiritual well-being. Yoga is a practise that is effective for calming the body and mind and enhancing one's immune system.

The event's resource person was chief yoga instructor Mr. Ram Palat Yadav, a former navy officer who is currently employed by Patanjali. At 10:30 am, the event began with the lighting of the lamp by Dr. Lata Menon, the principal and the resource person.

All of the students participated in warm-up activities and practised both sitting and standing asanas while simultaneously hearing explanations of their significance. The event concluded by 12:30 pm with a formal vote of thanks. This event was attended by 335 students across all streams thereby making it a grand success.