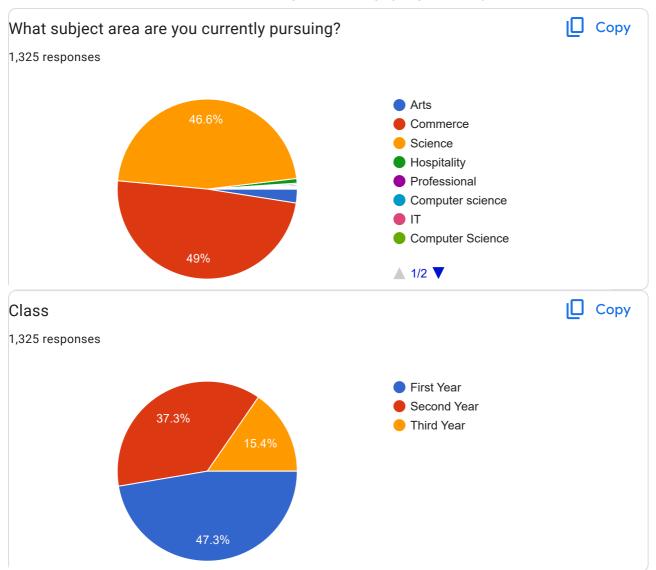

Pillai HOC College of Arts science and Commerce Pillai HOC college of Arts, Science and Commerce PHCASC Rasayni Pillai Hoc college of arts, science and commerce Pillai HOC college of arts, science & commerce pillai hoc college of arts science and commerce Pillai hoc of arts science and commerce Pillai hoc collage of arts, science and commerce Pillai Hoc college of arts science and commerce Rasayani Pillai hoc college of arts science and commerce rasayni 623 more responses are hidden Gender Copy 1,325 responses Female 51% Male Transgender 49% Copy What degree programme are you pursuing now? 1,325 responses Bacholers Masters M.Phil Doctorate Bsc cs Bcom Bms BMS ▲ 1/4 **▼** 