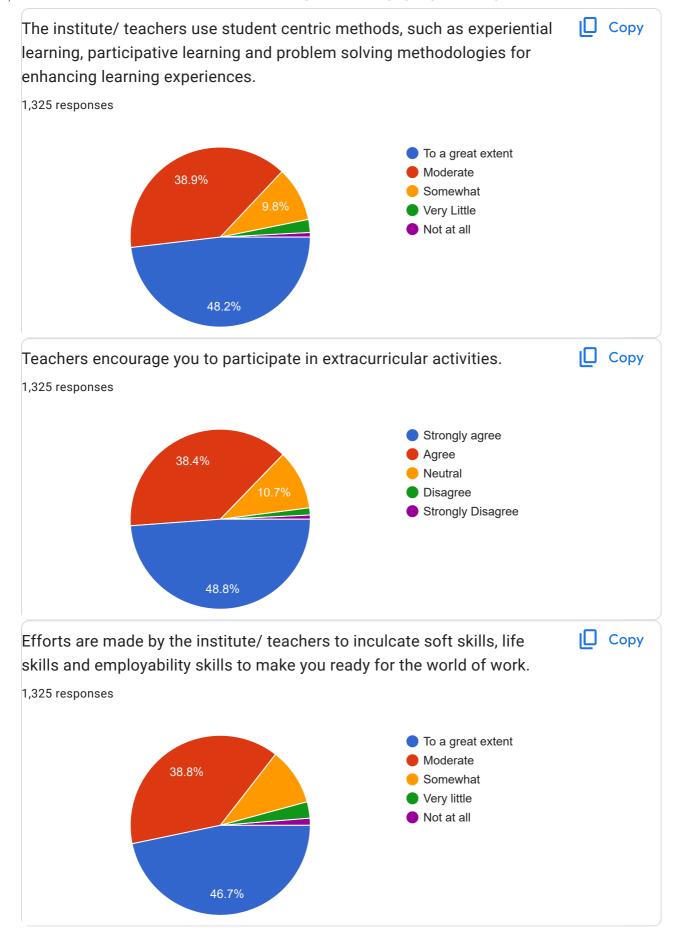

Copy What degree programme are you pursuing now? 1,325 responses Bacholers Masters M.Phil Doctorate Bsc cs Bcom Bms BMS ▲ 1/4 **▼** 





| Roll No.        |  |
|-----------------|--|
| 1,325 responses |  |
| 13              |  |
| 14              |  |
| 02              |  |
| 19              |  |
| 05              |  |
| 07              |  |
| 01              |  |
| 12              |  |
| 20              |  |
| 23              |  |
| 24              |  |
| 32              |  |
| 16              |  |
| 04              |  |
| 10              |  |
| 15              |  |
| 21              |  |
| 17              |  |
| 41              |  |
| 11              |  |
| 37              |  |
|                 |  |









Instructions to fill the questionnaire

86

84

76

87































| Give three observation / suggestions to improve the overall teaching – learning experience in your institution. |  |  |
|-----------------------------------------------------------------------------------------------------------------|--|--|
| 1,325 responses                                                                                                 |  |  |
|                                                                                                                 |  |  |
| Cood                                                                                                            |  |  |
| Good                                                                                                            |  |  |
| No