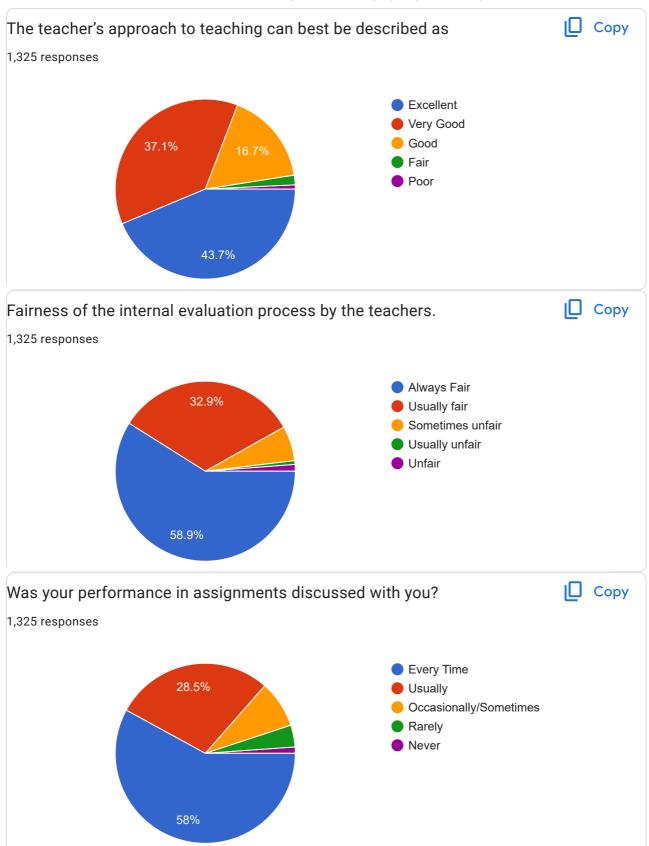

Transgender 49% Copy What degree programme are you pursuing now? 1,325 responses Bacholers Masters M.Phil Doctorate Bsc cs Bcom Bms BMS ▲ 1/4 **▼** 





| Roll No.        |  |
|-----------------|--|
| 1,325 responses |  |
| 13              |  |
| 14              |  |
| 02              |  |
| 19              |  |
| 05              |  |
| 07              |  |
| 01              |  |
| 12              |  |
| 20              |  |
| 23              |  |
| 24              |  |
| 32              |  |
| 16              |  |
| 04              |  |
| 10              |  |
| 15              |  |
| 21              |  |
| 17              |  |
| 41              |  |
| 11              |  |
| 37              |  |
|                 |  |









Instructions to fill the questionnaire

86

84

76

87































| Give three observation / suggestions to improve the overall teaching – learning experience in your institution. |  |  |
|-----------------------------------------------------------------------------------------------------------------|--|--|
| 1,325 responses                                                                                                 |  |  |
|                                                                                                                 |  |  |
| Cood                                                                                                            |  |  |
| Good                                                                                                            |  |  |
| No