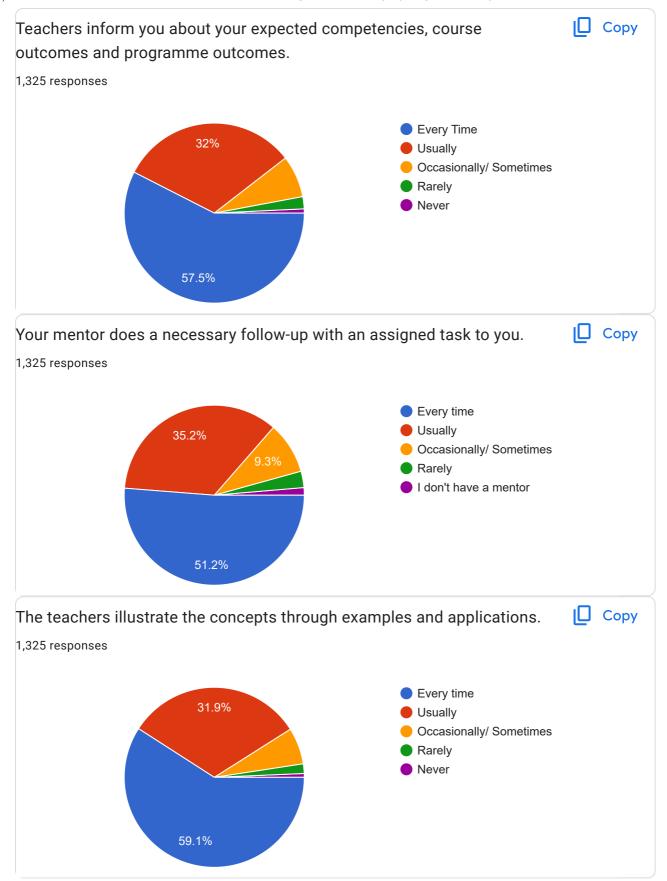

der 49% Copy What degree programme are you pursuing now? 1,325 responses Bacholers Masters M.Phil Doctorate Bsc cs Bcom Bms BMS ▲ 1/4 **▼** 





| Roll No.        |  |
|-----------------|--|
| 1,325 responses |  |
| 13              |  |
| 14              |  |
| 02              |  |
| 19              |  |
| 05              |  |
| 07              |  |
| 01              |  |
| 12              |  |
| 20              |  |
| 23              |  |
| 24              |  |
| 32              |  |
| 16              |  |
| 04              |  |
| 10              |  |
| 15              |  |
| 21              |  |
| 17              |  |
| 41              |  |
| 11              |  |
| 37              |  |
|                 |  |









Instructions to fill the questionnaire

86

84

76

87































| Give three observation / suggestions to improve the overall teaching – learning experience in your institution. |  |  |
|-----------------------------------------------------------------------------------------------------------------|--|--|
| 1,325 responses                                                                                                 |  |  |
|                                                                                                                 |  |  |
| Cood                                                                                                            |  |  |
| Good                                                                                                            |  |  |
| No