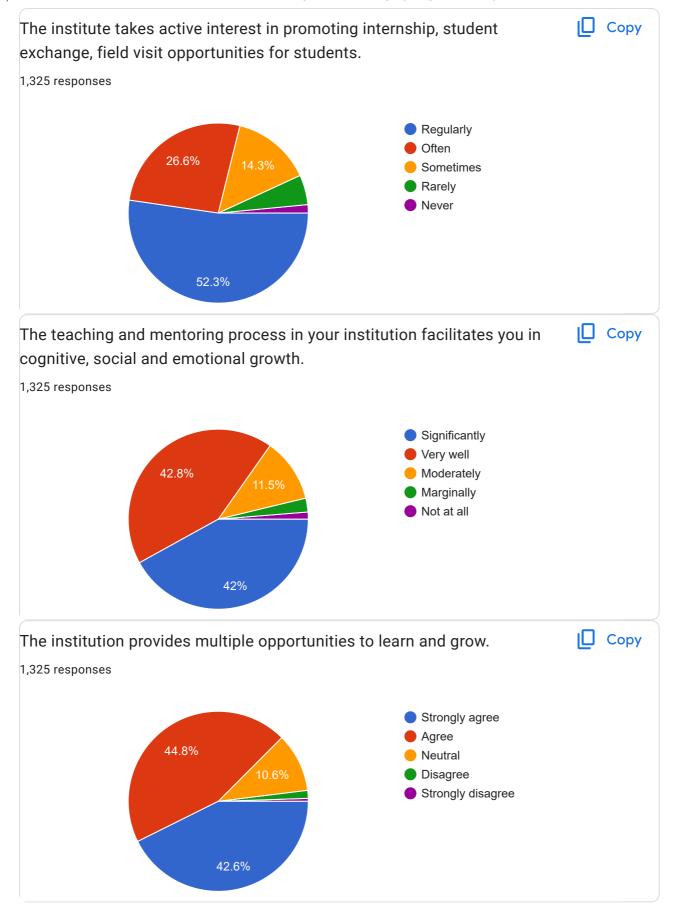

sgender 49% Copy What degree programme are you pursuing now? 1,325 responses Bacholers Masters M.Phil Doctorate Bsc cs Bcom Bms BMS ▲ 1/4 **▼** 





| Roll No.        |  |
|-----------------|--|
| 1,325 responses |  |
| 13              |  |
| 14              |  |
| 02              |  |
| 19              |  |
| 05              |  |
| 07              |  |
| 01              |  |
| 12              |  |
| 20              |  |
| 23              |  |
| 24              |  |
| 32              |  |
| 16              |  |
| 04              |  |
| 10              |  |
| 15              |  |
| 21              |  |
| 17              |  |
| 41              |  |
| 11              |  |
| 37              |  |
|                 |  |









Instructions to fill the questionnaire

86

84

76

87































| Give three observation / suggestions to improve the overall teaching – learning experience in your institution. |  |  |
|-----------------------------------------------------------------------------------------------------------------|--|--|
| 1,325 responses                                                                                                 |  |  |
|                                                                                                                 |  |  |
| Cood                                                                                                            |  |  |
| Good                                                                                                            |  |  |
| No