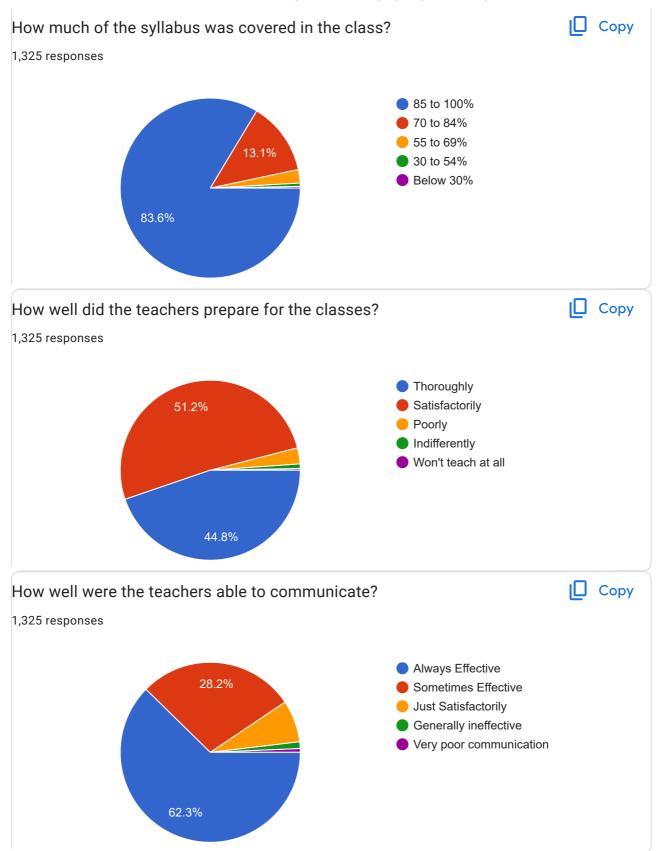

ale Transgender 49% Copy What degree programme are you pursuing now? 1,325 responses Bacholers Masters M.Phil Doctorate Bsc cs Bcom Bms BMS ▲ 1/4 **▼** 





| Roll No.        |  |
|-----------------|--|
| 1,325 responses |  |
| 13              |  |
| 14              |  |
| 02              |  |
| 19              |  |
| 05              |  |
| 07              |  |
| 01              |  |
| 12              |  |
| 20              |  |
| 23              |  |
| 24              |  |
| 32              |  |
| 16              |  |
| 04              |  |
| 10              |  |
| 15              |  |
| 21              |  |
| 17              |  |
| 41              |  |
| 11              |  |
| 37              |  |
|                 |  |









Instructions to fill the questionnaire

86

84

76

87































| Give three observation / suggestions to improve the overall teaching – learning experience in your institution. |  |  |
|-----------------------------------------------------------------------------------------------------------------|--|--|
| 1,325 responses                                                                                                 |  |  |
|                                                                                                                 |  |  |
| Cood                                                                                                            |  |  |
| Good                                                                                                            |  |  |
| No