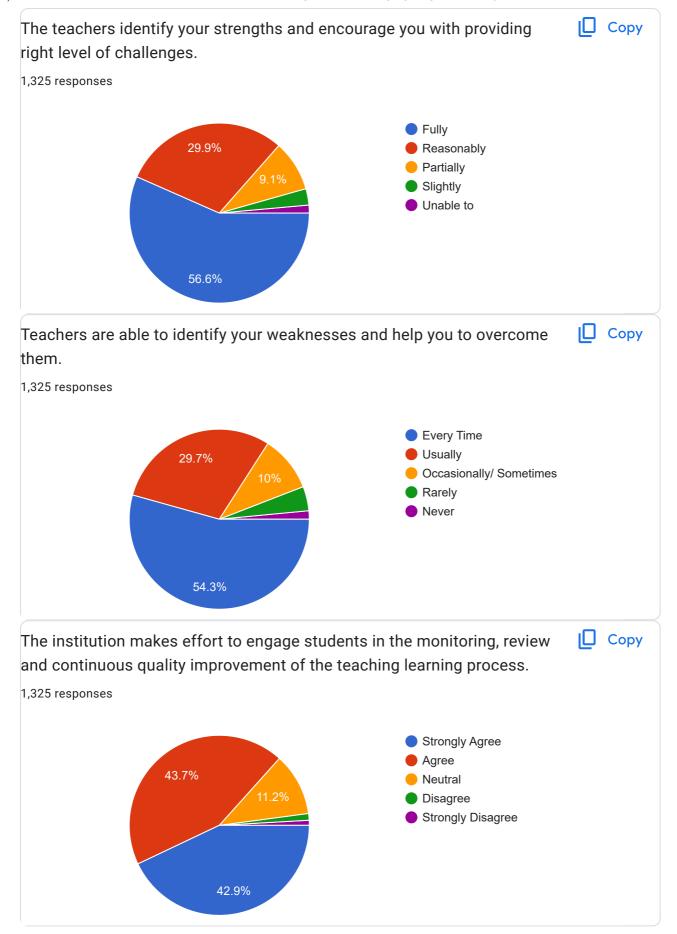

49% Copy What degree programme are you pursuing now? 1,325 responses Bacholers Masters M.Phil Doctorate Bsc cs Bcom Bms BMS ▲ 1/4 **▼** 





| Roll No.        |  |
|-----------------|--|
| 1,325 responses |  |
| 13              |  |
| 14              |  |
| 02              |  |
| 19              |  |
| 05              |  |
| 07              |  |
| 01              |  |
| 12              |  |
| 20              |  |
| 23              |  |
| 24              |  |
| 32              |  |
| 16              |  |
| 04              |  |
| 10              |  |
| 15              |  |
| 21              |  |
| 17              |  |
| 41              |  |
| 11              |  |
| 37              |  |
|                 |  |









Instructions to fill the questionnaire

86

84

76

87































| Give three observation / suggestions to improve the overall teaching – learning experience in your institution. |  |  |
|-----------------------------------------------------------------------------------------------------------------|--|--|
| 1,325 responses                                                                                                 |  |  |
|                                                                                                                 |  |  |
| Cood                                                                                                            |  |  |
| Good                                                                                                            |  |  |
| No