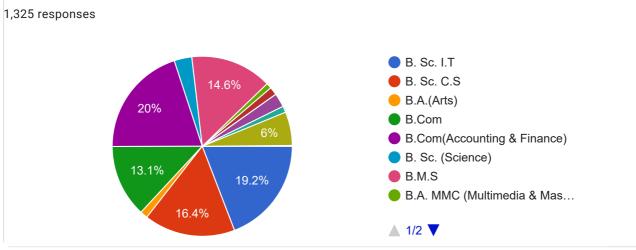

esponses are hidden Gender Copy 1,325 responses Female 51% Male Transgender 49% Copy What degree programme are you pursuing now? 1,325 responses Bacholers Masters M.Phil Doctorate Bsc cs Bcom Bms BMS ▲ 1/4 **▼** 





| Roll No.        |  |
|-----------------|--|
| 1,325 responses |  |
| 13              |  |
| 14              |  |
| 02              |  |
| 19              |  |
| 05              |  |
| 07              |  |
| 01              |  |
| 12              |  |
| 20              |  |
| 23              |  |
| 24              |  |
| 32              |  |
| 16              |  |
| 04              |  |
| 10              |  |
| 15              |  |
| 21              |  |
| 17              |  |
| 41              |  |
| 11              |  |
| 37              |  |
|                 |  |









Instructions to fill the questionnaire

86

84

76

87































| Give three observation / suggestions to improve the overall teaching – learning experience in your institution. |  |  |
|-----------------------------------------------------------------------------------------------------------------|--|--|
| 1,325 responses                                                                                                 |  |  |
|                                                                                                                 |  |  |
| Cood                                                                                                            |  |  |
| Good