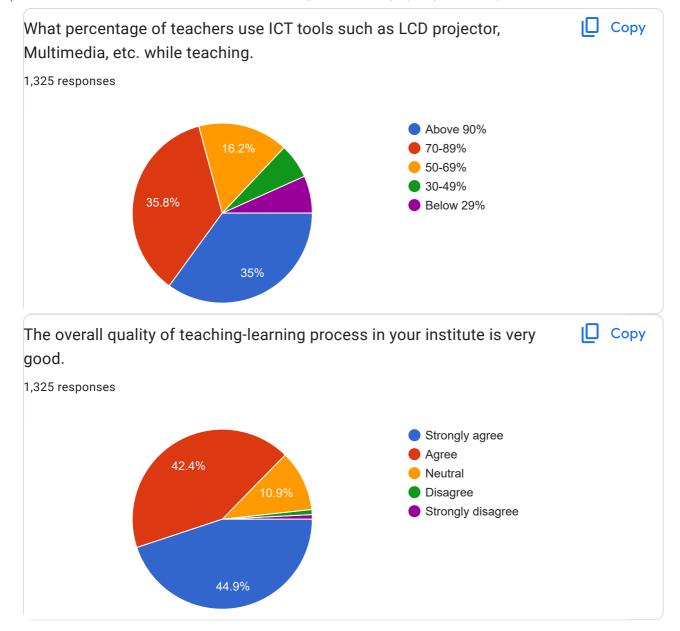

What degree programme are you pursuing now? 1,325 responses Bacholers Masters M.Phil Doctorate Bsc cs Bcom Bms BMS ▲ 1/4 **▼** 





| Roll No.        |  |
|-----------------|--|
| 1,325 responses |  |
| 13              |  |
| 14              |  |
| 02              |  |
| 19              |  |
| 05              |  |
| 07              |  |
| 01              |  |
| 12              |  |
| 20              |  |
| 23              |  |
| 24              |  |
| 32              |  |
| 16              |  |
| 04              |  |
| 10              |  |
| 15              |  |
| 21              |  |
| 17              |  |
| 41              |  |
| 11              |  |
| 37              |  |
|                 |  |









Instructions to fill the questionnaire

86

84

76

87































| Give three observation / suggestions to improve the overall teaching – learning experience in your institution. |  |  |
|-----------------------------------------------------------------------------------------------------------------|--|--|
| 1,325 responses                                                                                                 |  |  |
|                                                                                                                 |  |  |
| Cood                                                                                                            |  |  |
| Good                                                                                                            |  |  |
| No