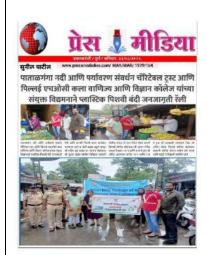

On the occasion of independence day and Azadi ka amrut mohastav students of our institution organised a rally for awareness of the above mentioned circular. Under the guidance of Ms. Anita Mhatre students start rally from Police station of Mohopada.

The students did announcements about the Azadi ka amrut mohastav, Har ghar Tiranga and Ban on Single Use Plastic. Students distributed paper bags to shopkeepers and hawkers and requested them to not use plastic anymore.