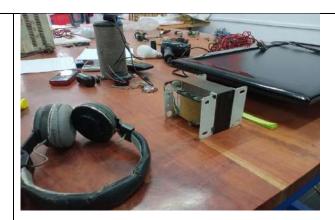

#### **TrackAct - Activity Tracker**

| Name of the         | E-Waste Collection Drive                                           |
|---------------------|--------------------------------------------------------------------|
| event :-            |                                                                    |
|                     |                                                                    |
| Conducted by:-      | Research and Innovation Lab in association with Physics Department |
|                     |                                                                    |
| Date:-              | 23 January- 4 February, 2023                                       |
|                     |                                                                    |
| Venue/ Online       | Research and Innovation Lab                                        |
| Platform:-          |                                                                    |
|                     |                                                                    |
| Mapping with        | To help the students enhance their skill sets                      |
| Vision/Mission:-    | Mission (Point 2)                                                  |
| Mapping with PO:-   |                                                                    |
| Mapping with        |                                                                    |
| CO:-                |                                                                    |
| Activity Falls      | 3, 7                                                               |
| under               |                                                                    |
| Criterion/Criteria: |                                                                    |
| -                   |                                                                    |
| Convenor:-          | Dr. Jayanta K Behera                                               |
| Co-Convenor: -      | Ms. Vishakha Gajghate                                              |
| (if any)            |                                                                    |

#### Report:-

An E-Waste Collection Drive had been initiated by the Research and Innovation Lab in association with the Physics Department for learning and experimenting purposes. The collection drive was active from 23 January- 04 February, 2023. Many have submitted different types of E-waste to help their fellow friends to learn science and design out of these E-waste materials.

Below is the list of E-waste were submitted by the students,

LED, Speakers, Smart phones, Transformers, LED bulb, Battery etc. All the E-waste materials were deposited at the Research and Innovation Lab on the 4th floor.