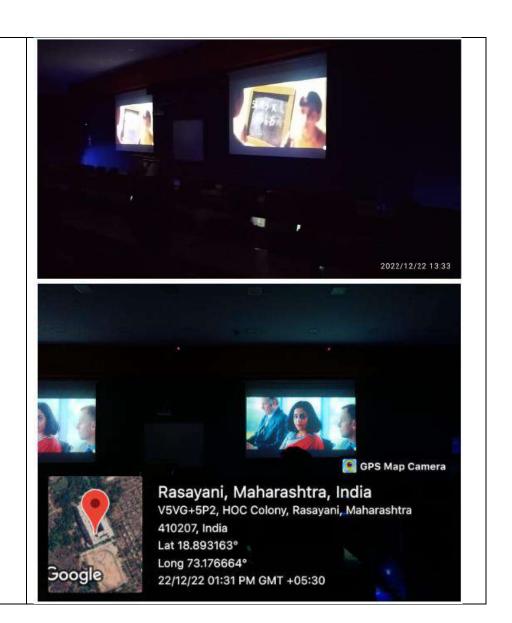

| –                | TVII                                                                                                                                     |  |  |  |  |
|------------------|------------------------------------------------------------------------------------------------------------------------------------------|--|--|--|--|
| Activity Falls   | VII                                                                                                                                      |  |  |  |  |
| under            |                                                                                                                                          |  |  |  |  |
| Criterion/Criter |                                                                                                                                          |  |  |  |  |
| ia:-             |                                                                                                                                          |  |  |  |  |
| Convenor:-       | Ms. Neethumol K G                                                                                                                        |  |  |  |  |
| Co-Convenor: -   | Ms. Akanksha Rawat                                                                                                                       |  |  |  |  |
| (if any)         |                                                                                                                                          |  |  |  |  |
| Number of        | 216                                                                                                                                      |  |  |  |  |
| participants     |                                                                                                                                          |  |  |  |  |
| benefitted:-     |                                                                                                                                          |  |  |  |  |
| Report:-         |                                                                                                                                          |  |  |  |  |
| _                | The Math club in association with The internal quality assurance                                                                         |  |  |  |  |
|                  | cell(IQAC) OF Pillai HOC College of Arts, Science and Commerce, Rasayani successfully organised movie screening titled <b>Shakuntala</b> |  |  |  |  |
|                  | <b>Devi</b> to observe <b>National Mathematics Day</b> on <b>December 22, 2022.</b>                                                      |  |  |  |  |
|                  | , , , , , , , , , , , , , , , , , , ,                                                                                                    |  |  |  |  |
|                  | A total of 216 students participated from all streams. The movie is                                                                      |  |  |  |  |
|                  | based on the life story of the great mathematician Shakuntala Devi also                                                                  |  |  |  |  |
| Photos:-         | known as the <b>The Human Computer</b> .                                                                                                 |  |  |  |  |
| Photos:-         |                                                                                                                                          |  |  |  |  |
|                  |                                                                                                                                          |  |  |  |  |
|                  |                                                                                                                                          |  |  |  |  |
|                  |                                                                                                                                          |  |  |  |  |
|                  |                                                                                                                                          |  |  |  |  |
|                  |                                                                                                                                          |  |  |  |  |
|                  |                                                                                                                                          |  |  |  |  |
|                  | GPS Map Camera                                                                                                                           |  |  |  |  |
|                  | Rasayani, Maharashtra, India                                                                                                             |  |  |  |  |
|                  | V5VG+5P2, HOC Colony, Rasayani, Maharashtra                                                                                              |  |  |  |  |
|                  | 410207, India                                                                                                                            |  |  |  |  |
|                  | Lat 18.893193°                                                                                                                           |  |  |  |  |
|                  | Google Long 73.176671°<br>22/12/22 01:30 PM GMT +05:30                                                                                   |  |  |  |  |
|                  | 22/12/22 01.30 PM GMT +05.30                                                                                                             |  |  |  |  |