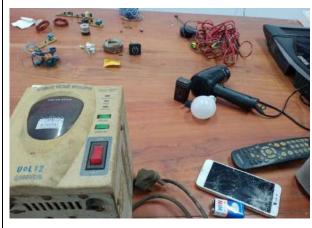

#### **TrackAct - Activity Tracker**

| Name of the         | E-Waste Collection Drive                                           |
|---------------------|--------------------------------------------------------------------|
| event :-            |                                                                    |
|                     |                                                                    |
| Conducted by:-      | Research and Innovation Lab in association with Physics Department |
|                     |                                                                    |
| Date:-              | 23 January- 4 February, 2023                                       |
|                     |                                                                    |
| Venue/ Online       | Research and Innovation Lab                                        |
| Platform:-          |                                                                    |
|                     |                                                                    |
| Mapping with        | To help the students enhance their skill sets                      |
| Vision/Mission:-    | Mission (Point 2)                                                  |
| Mapping with PO:-   |                                                                    |
| Mapping with        |                                                                    |
| CO:-                |                                                                    |
| Activity Falls      | 3, 7                                                               |
| under               |                                                                    |
| Criterion/Criteria: |                                                                    |
| -                   |                                                                    |
| Convenor:-          | Dr. Jayanta K Behera                                               |
| Co-Convenor: -      | Ms. Vishakha Gajghate                                              |
| (if any)            |                                                                    |

#### Report:-

An E-Waste Collection Drive had been initiated by the Research and Innovation Lab in association with the Physics Department for learning and experimenting purposes. The collection drive was active from 23 January- 04 February, 2023. Many have submitted different types of E-waste to help their fellow friends to learn science and design out of these E-waste materials.

Below is the list of E-waste were submitted by the students,

LED, Speakers, Smart phones, Transformers, LED bulb, Battery etc. All the E-waste materials were deposited at the Research and Innovation Lab on the 4th floor.