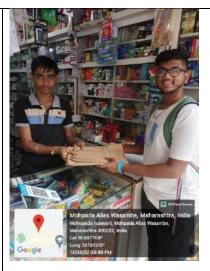

On the occasion of independence day and Azadi ka amrut mohastav students of our institution organised a rally for awareness of the above mentioned circular. Under the guidance of Ms. Anita Mhatre students start rally from Police station of Mohopada.

The students did announcements about the Azadi ka amrut mohastav, Har ghar Tiranga and Ban on Single Use Plastic. Students distributed paper bags to shopkeepers and hawkers and requested them to not use plastic anymore.