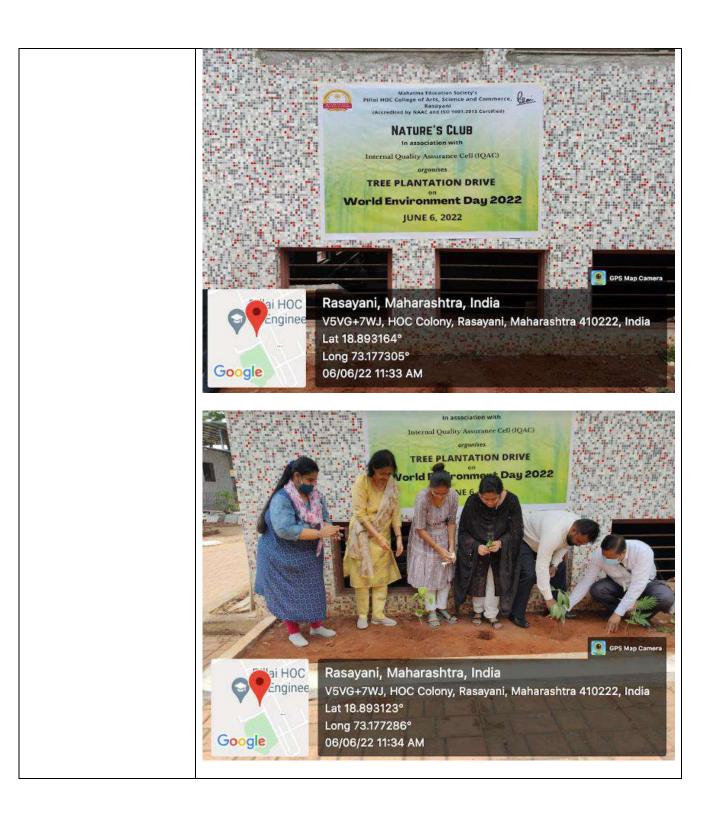

## Trackact Report

| Name of the event<br>:-                        | Tree Plantation Drive on World Environment Day<br>2022                                                                                                                                                                                                                                                                                                                                                                                                                                                                                                                                                                                                                                                                                                                                                                                                                                                                                                                                                                                                                                                                                                                                                                                                                                                                                                                                                                                                                                                                                                                                                                                                                                                                                                                                                                                                                                                                                                                                                                                                                                                                         |
|------------------------------------------------|--------------------------------------------------------------------------------------------------------------------------------------------------------------------------------------------------------------------------------------------------------------------------------------------------------------------------------------------------------------------------------------------------------------------------------------------------------------------------------------------------------------------------------------------------------------------------------------------------------------------------------------------------------------------------------------------------------------------------------------------------------------------------------------------------------------------------------------------------------------------------------------------------------------------------------------------------------------------------------------------------------------------------------------------------------------------------------------------------------------------------------------------------------------------------------------------------------------------------------------------------------------------------------------------------------------------------------------------------------------------------------------------------------------------------------------------------------------------------------------------------------------------------------------------------------------------------------------------------------------------------------------------------------------------------------------------------------------------------------------------------------------------------------------------------------------------------------------------------------------------------------------------------------------------------------------------------------------------------------------------------------------------------------------------------------------------------------------------------------------------------------|
| Conducted by:-                                 | Nature's Club & IQAC                                                                                                                                                                                                                                                                                                                                                                                                                                                                                                                                                                                                                                                                                                                                                                                                                                                                                                                                                                                                                                                                                                                                                                                                                                                                                                                                                                                                                                                                                                                                                                                                                                                                                                                                                                                                                                                                                                                                                                                                                                                                                                           |
| Date:-                                         | June 06, 2022                                                                                                                                                                                                                                                                                                                                                                                                                                                                                                                                                                                                                                                                                                                                                                                                                                                                                                                                                                                                                                                                                                                                                                                                                                                                                                                                                                                                                                                                                                                                                                                                                                                                                                                                                                                                                                                                                                                                                                                                                                                                                                                  |
| Venue/ Online<br>Platform:-                    | College Campus                                                                                                                                                                                                                                                                                                                                                                                                                                                                                                                                                                                                                                                                                                                                                                                                                                                                                                                                                                                                                                                                                                                                                                                                                                                                                                                                                                                                                                                                                                                                                                                                                                                                                                                                                                                                                                                                                                                                                                                                                                                                                                                 |
| Activity Falls<br>under<br>Criterion/Criteria: | Criterion 7                                                                                                                                                                                                                                                                                                                                                                                                                                                                                                                                                                                                                                                                                                                                                                                                                                                                                                                                                                                                                                                                                                                                                                                                                                                                                                                                                                                                                                                                                                                                                                                                                                                                                                                                                                                                                                                                                                                                                                                                                                                                                                                    |
| Convenor:-                                     | Ms. Neethumol K G                                                                                                                                                                                                                                                                                                                                                                                                                                                                                                                                                                                                                                                                                                                                                                                                                                                                                                                                                                                                                                                                                                                                                                                                                                                                                                                                                                                                                                                                                                                                                                                                                                                                                                                                                                                                                                                                                                                                                                                                                                                                                                              |
| Co-Convenor: -<br>(if any)                     | Mr. Ravi Bari                                                                                                                                                                                                                                                                                                                                                                                                                                                                                                                                                                                                                                                                                                                                                                                                                                                                                                                                                                                                                                                                                                                                                                                                                                                                                                                                                                                                                                                                                                                                                                                                                                                                                                                                                                                                                                                                                                                                                                                                                                                                                                                  |
| Number of participants benefitted:-            | 45                                                                                                                                                                                                                                                                                                                                                                                                                                                                                                                                                                                                                                                                                                                                                                                                                                                                                                                                                                                                                                                                                                                                                                                                                                                                                                                                                                                                                                                                                                                                                                                                                                                                                                                                                                                                                                                                                                                                                                                                                                                                                                                             |
| Report:-                                       | Nature's Club in association with Internal Quality Assurance Cell (IQAC), successfully organised 'Tree Plantation Drive' to observe the World Environment Day 2022 on June 06, 2022. Our principal Dr.Lata Menon inaugurated the event by planting a sampling of Banyan trees. Vice principal Prof. Binit Kumar, IQAC Coordinator Prof.Remya MG and other faculty members participated in this event. The theme for this year's celebration is 'Only One Earth.' World Environment Day is celebrated on June 5 available of Philai Hoc College of Philai Hoc Education is Campus Arts. Belance & Comment Philai Hoc Education is Campus Arts. Belance & Comment Philai Hoc Education is Campus Arts. Belance & Comment Philai Hoc Education is Campus Arts. Belance & Comment Philai Hoc Education is Campus Arts. Belance & Comment Philai Hoc Education is Campus Arts. Belance & Comment Philai Hoc Education is Campus Arts. Belance & Comment Philai Hoc Education is Campus Arts. Belance & Comment Philai Hoc Education is Campus Arts. Belance & Comment Philai Hoc Education is Campus Arts. Belance & Comment Philai Hoc Education is Campus Arts. Belance & Comment Philai Hoc Education is Campus Arts. Belance & Comment Philai Hoc Education is Campus Arts. Belance & Comment Philai Hoc Education is Campus Arts. Belance & Comment Philai Hoc Education is Campus Arts. Belance & Comment Philai Hoc Education is Campus Arts. Belance & Comment Philai Hoc Education is Campus Arts. Belance & Campus Arts. Belan |

commemorated to raise awareness about environmental issues, the increasingly deteriorating conditions, climate change etc.