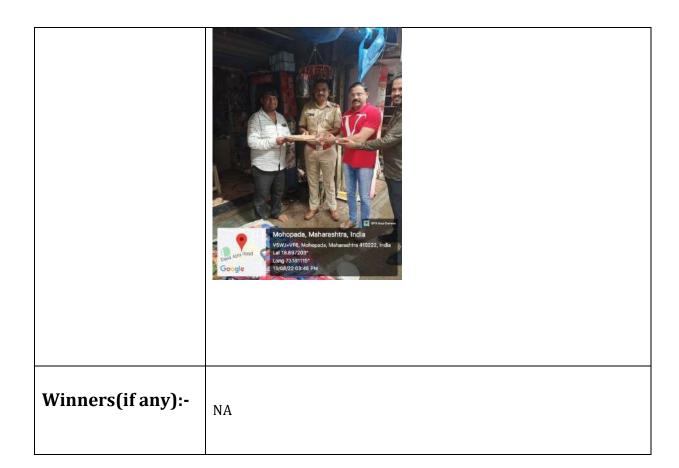

| Co-Convenor: - | Ravi Bari                                                                                                                                                                                                                                                                                                                                                                                                                                                                                                                                                                                                      |
|----------------|----------------------------------------------------------------------------------------------------------------------------------------------------------------------------------------------------------------------------------------------------------------------------------------------------------------------------------------------------------------------------------------------------------------------------------------------------------------------------------------------------------------------------------------------------------------------------------------------------------------|
| (if any)       |                                                                                                                                                                                                                                                                                                                                                                                                                                                                                                                                                                                                                |
| Number of      | 56                                                                                                                                                                                                                                                                                                                                                                                                                                                                                                                                                                                                             |
| participants   |                                                                                                                                                                                                                                                                                                                                                                                                                                                                                                                                                                                                                |
| benefitted:-   |                                                                                                                                                                                                                                                                                                                                                                                                                                                                                                                                                                                                                |
| Report:-       | The <b>Internal Quality Assurance Cell</b> of Mahatma Education Society's Pillai HOC College of Arts, Science and Commerce, Rasayani had organised a <b>Workshop on Waste Management</b> on August 26, 2022. The resource person of this workshop was Mr. Ganesh Kadu who is a social activist and runs various plastic recycling projects in Raigad District. Mr. Ganesh Kadu educated the students about the adverse effects of waste on human health, environment and planetary resources. He also taught how does composting work and how to do it correctly. Students found the session very informative. |
| Photos:-       | Raigad, Maharashtra, India V5VG+FGH, HOC Colony, Raigad, Maharashtra 410207, India Lat 18.89394° Long 73.176425° 26/08/22 12:55 PM                                                                                                                                                                                                                                                                                                                                                                                                                                                                             |