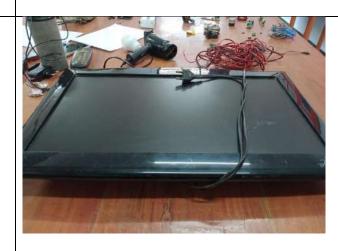

#### Report:-

An E-Waste Collection Drive had been initiated by the Research and Innovation Lab in association with the Physics Department for learning and experimenting purposes. The collection drive was active from 23 January- 04 February, 2023. Many have submitted different types of E-waste to help their fellow friends to learn science and design out of these E-waste materials.

Below is the list of E-waste were submitted by the students,

LED, Speakers, Smart phones, Transformers, LED bulb, Battery etc. All the E-waste materials were deposited at the Research and Innovation Lab on the 4th floor.