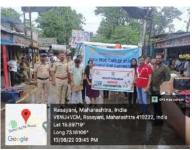

On the occasion of independence day and Azadi ka amrut mohastav students of our institution organised a rally for awareness of the above mentioned circular. Under the guidance of Ms. Anita Mhatre students start rally from Police station of Mohopada.

The students did announcements about the Azadi ka amrut mohastav, Har ghar Tiranga and Ban on Single Use Plastic. Students distributed paper bags to shopkeepers and hawkers and requested them to not use plastic anymore.