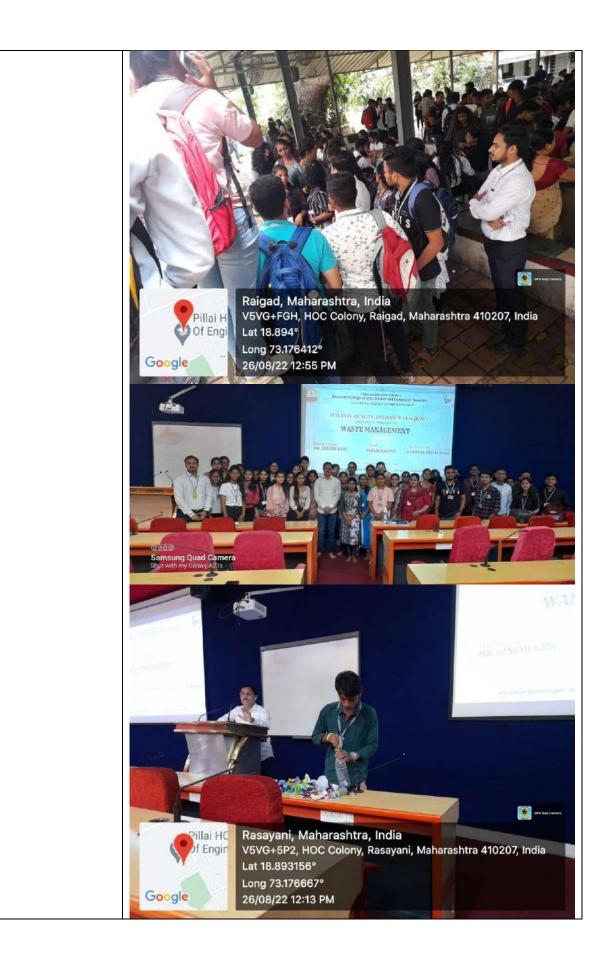

| Co-Convenor: - | Ravi Bari                                                                                                                                                                                                                                                                                                                                                                                                                                                                                                                                                                                                      |
|----------------|----------------------------------------------------------------------------------------------------------------------------------------------------------------------------------------------------------------------------------------------------------------------------------------------------------------------------------------------------------------------------------------------------------------------------------------------------------------------------------------------------------------------------------------------------------------------------------------------------------------|
| (if any)       |                                                                                                                                                                                                                                                                                                                                                                                                                                                                                                                                                                                                                |
| Number of      | 56                                                                                                                                                                                                                                                                                                                                                                                                                                                                                                                                                                                                             |
| participants   |                                                                                                                                                                                                                                                                                                                                                                                                                                                                                                                                                                                                                |
| benefitted:-   |                                                                                                                                                                                                                                                                                                                                                                                                                                                                                                                                                                                                                |
| Report:-       | The <b>Internal Quality Assurance Cell</b> of Mahatma Education Society's Pillai HOC College of Arts, Science and Commerce, Rasayani had organised a <b>Workshop on Waste Management</b> on August 26, 2022. The resource person of this workshop was Mr. Ganesh Kadu who is a social activist and runs various plastic recycling projects in Raigad District. Mr. Ganesh Kadu educated the students about the adverse effects of waste on human health, environment and planetary resources. He also taught how does composting work and how to do it correctly. Students found the session very informative. |
| Photos:-       | Raigad, Maharashtra, India V5VG+FGH, HOC Colony, Raigad, Maharashtra 410207, India Lat 18.89394° Long 73.176425° 26/08/22 12:55 PM                                                                                                                                                                                                                                                                                                                                                                                                                                                                             |