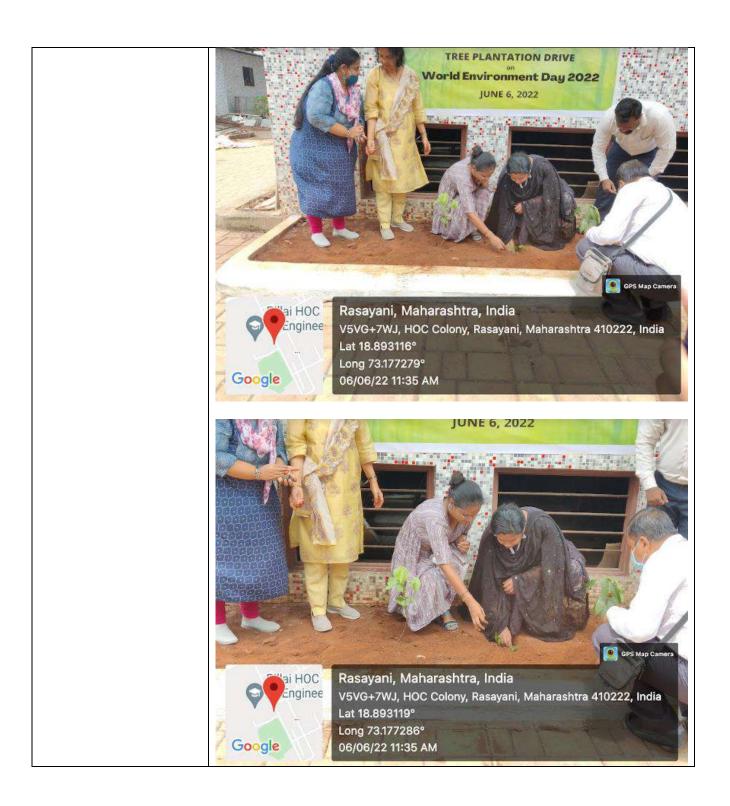

## Trackact Report

| Name of the event<br>:-                        | Tree Plantation Drive on World Environment Day<br>2022                                                                                                                                                                                                                                                                                                                                                                                                                                                                                                                                                                                                                                                                                                                                                                                                                                                                                                                                                                                                                                                                                                                                                                                                                                                                                                                                                                                                                                                                                                                                                                                                                                                                                                                                                                                                                                                                                                                                                                                                                                                                         |
|------------------------------------------------|--------------------------------------------------------------------------------------------------------------------------------------------------------------------------------------------------------------------------------------------------------------------------------------------------------------------------------------------------------------------------------------------------------------------------------------------------------------------------------------------------------------------------------------------------------------------------------------------------------------------------------------------------------------------------------------------------------------------------------------------------------------------------------------------------------------------------------------------------------------------------------------------------------------------------------------------------------------------------------------------------------------------------------------------------------------------------------------------------------------------------------------------------------------------------------------------------------------------------------------------------------------------------------------------------------------------------------------------------------------------------------------------------------------------------------------------------------------------------------------------------------------------------------------------------------------------------------------------------------------------------------------------------------------------------------------------------------------------------------------------------------------------------------------------------------------------------------------------------------------------------------------------------------------------------------------------------------------------------------------------------------------------------------------------------------------------------------------------------------------------------------|
| Conducted by:-                                 | Nature's Club & IQAC                                                                                                                                                                                                                                                                                                                                                                                                                                                                                                                                                                                                                                                                                                                                                                                                                                                                                                                                                                                                                                                                                                                                                                                                                                                                                                                                                                                                                                                                                                                                                                                                                                                                                                                                                                                                                                                                                                                                                                                                                                                                                                           |
| Date:-                                         | June 06, 2022                                                                                                                                                                                                                                                                                                                                                                                                                                                                                                                                                                                                                                                                                                                                                                                                                                                                                                                                                                                                                                                                                                                                                                                                                                                                                                                                                                                                                                                                                                                                                                                                                                                                                                                                                                                                                                                                                                                                                                                                                                                                                                                  |
| Venue/ Online<br>Platform:-                    | College Campus                                                                                                                                                                                                                                                                                                                                                                                                                                                                                                                                                                                                                                                                                                                                                                                                                                                                                                                                                                                                                                                                                                                                                                                                                                                                                                                                                                                                                                                                                                                                                                                                                                                                                                                                                                                                                                                                                                                                                                                                                                                                                                                 |
| Activity Falls<br>under<br>Criterion/Criteria: | Criterion 7                                                                                                                                                                                                                                                                                                                                                                                                                                                                                                                                                                                                                                                                                                                                                                                                                                                                                                                                                                                                                                                                                                                                                                                                                                                                                                                                                                                                                                                                                                                                                                                                                                                                                                                                                                                                                                                                                                                                                                                                                                                                                                                    |
| Convenor:-                                     | Ms. Neethumol K G                                                                                                                                                                                                                                                                                                                                                                                                                                                                                                                                                                                                                                                                                                                                                                                                                                                                                                                                                                                                                                                                                                                                                                                                                                                                                                                                                                                                                                                                                                                                                                                                                                                                                                                                                                                                                                                                                                                                                                                                                                                                                                              |
| Co-Convenor: -<br>(if any)                     | Mr. Ravi Bari                                                                                                                                                                                                                                                                                                                                                                                                                                                                                                                                                                                                                                                                                                                                                                                                                                                                                                                                                                                                                                                                                                                                                                                                                                                                                                                                                                                                                                                                                                                                                                                                                                                                                                                                                                                                                                                                                                                                                                                                                                                                                                                  |
| Number of participants benefitted:-            | 45                                                                                                                                                                                                                                                                                                                                                                                                                                                                                                                                                                                                                                                                                                                                                                                                                                                                                                                                                                                                                                                                                                                                                                                                                                                                                                                                                                                                                                                                                                                                                                                                                                                                                                                                                                                                                                                                                                                                                                                                                                                                                                                             |
| Report:-                                       | Nature's Club in association with Internal Quality Assurance Cell (IQAC), successfully organised 'Tree Plantation Drive' to observe the World Environment Day 2022 on June 06, 2022. Our principal Dr.Lata Menon inaugurated the event by planting a sampling of Banyan trees. Vice principal Prof. Binit Kumar, IQAC Coordinator Prof.Remya MG and other faculty members participated in this event. The theme for this year's celebration is 'Only One Earth.' World Environment Day is celebrated on June 5 available of Philai Hoc College of Philai Hoc Education is Campus Arts. Belance & Comment Philai Hoc Education is Campus Arts. Belance & Comment Philai Hoc Education is Campus Arts. Belance & Comment Philai Hoc Education is Campus Arts. Belance & Comment Philai Hoc Education is Campus Arts. Belance & Comment Philai Hoc Education is Campus Arts. Belance & Comment Philai Hoc Education is Campus Arts. Belance & Comment Philai Hoc Education is Campus Arts. Belance & Comment Philai Hoc Education is Campus Arts. Belance & Comment Philai Hoc Education is Campus Arts. Belance & Comment Philai Hoc Education is Campus Arts. Belance & Comment Philai Hoc Education is Campus Arts. Belance & Comment Philai Hoc Education is Campus Arts. Belance & Comment Philai Hoc Education is Campus Arts. Belance & Comment Philai Hoc Education is Campus Arts. Belance & Comment Philai Hoc Education is Campus Arts. Belance & Comment Philai Hoc Education is Campus Arts. Belance & Campus Arts. Belan |

commemorated to raise awareness about environmental issues, the increasingly deteriorating conditions, climate change etc.