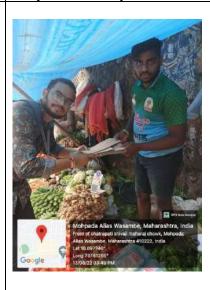

On the occasion of independence day and Azadi ka amrut mohastav students of our institution organised a rally for awareness of the above mentioned circular. Under the guidance of Ms. Anita Mhatre students start rally from Police station of Mohopada.

The students did announcements about the Azadi ka amrut mohastav, Har ghar Tiranga and Ban on Single Use Plastic. Students distributed paper bags to shopkeepers and hawkers and requested them to not use plastic anymore.