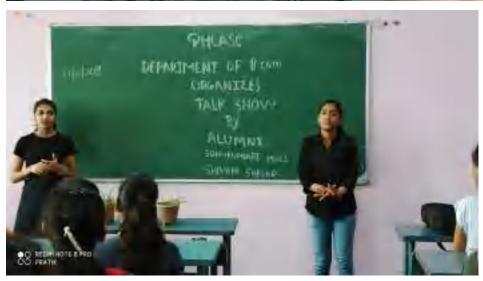

# Subject: Letter of Appreciation for being the resource person for the Alumni Talk

Dear Rabat,

We would like to express our deep sense of appreciation for being the resource person for the Alumni Talk organized by the Faculty of Commerce in association with the Internal Quality Assurance Cell (IQAC) on July 18, 2022. It was indeed a time of enlightenment and profound knowledge for our students.

phease@mes.ac.in | 02192- 252005/250066 | www.phease.ac.in

July 18, 2022

Umair Khan, Alumnus, Department of BMS, PHCASC Rasayani- 410207

Subject: Letter of Appreciation for being the resource person for the Alumni Talk

Dear Umair,

We would like to express our deep sense of appreciation for being the resource person for the Alumni Talk organized by the Faculty of Commerce in association with the Internal Quality Assurance Cell (IQAC) on July 18, 2022. It was indeed a time of enlightenment and profound knowledge for our students.