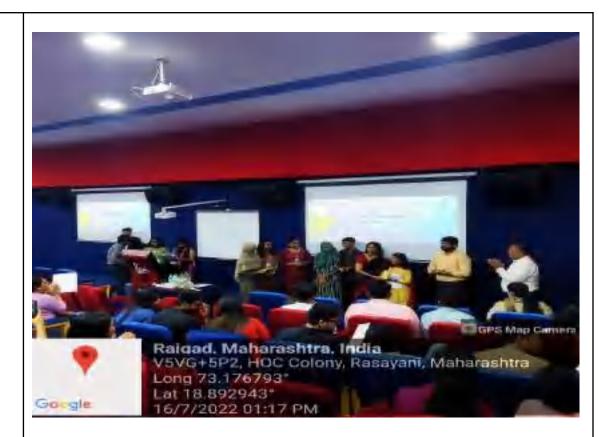

#### Subject: Letter of Appreciation

Dear Shubham,

We would like to express our deep sense of appreciation for being the resource person of the Alamni Panel Discussion titled "My Vision, My Journey" organized by the Faculty of Arts in association with the Internal Quality Assurance Cell (IQAC) on Juty 16, 2022. It was indeed a time of enlightenment and profound knowledge for our students.

phease@mes.ac.in [02192-252005/250066] www.phease.ac.in

July 18, 2022

Kaveri Sbinde, Alumna, Department of BAMMC, PHCASC, Rasayani- 410207.

Subject: Letter of Appreciation

Dear Kaveri,

We would like to express our deep sense of appreciation for being the resource person of the Alomni Panel Discussion titled "My Vision, My Journey" organized by the Faculty of Arts in association with the Internal Quality Assurance Cell (IQAC) on July 16, 2022. It was indeed a time of enlightenment and profound knowledge for our students.

nhcase@mes.ac.in (02192-252005/250066) www.phcase.ac.in

July 18, 2022

Sarthak Shitole, Alumnus, Department of BAMMC, PHCASC, Rasayani- 410207.

Subject: Letter of Appreciation

Dear Sarthak,

We would like to express our deep sense of appreciation for being the resource person of the Alumni Panel Discussion titled "My Vision, My Journey" organized by the Faculty of Arts in association with the Internal Quality Assurance Cell (IQAC) on July 16, 2022. It was indeed a time of enlightenment and profound knowledge for our students.

phease@mes.ac.in | 02192-252005/250066 | www.phease.ac.in

July 18, 2022

Shivanshu Tripathi, Alumnus, Department of BAMMC, PHCASC, Rasayani- 410207.

Subject: Letter of Appreciation

Dear Shivanshu,

We would like to express our deep sense of appreciation for being the resource person of the Alumni Panel Discussion titled "My Vision, My Journey" organized by the Faculty of Arts in association with the Internal Quality Assurance Cell (IQAC) on July 16, 2022. It was indeed a time of enlightenment and profound knowledge for our students.