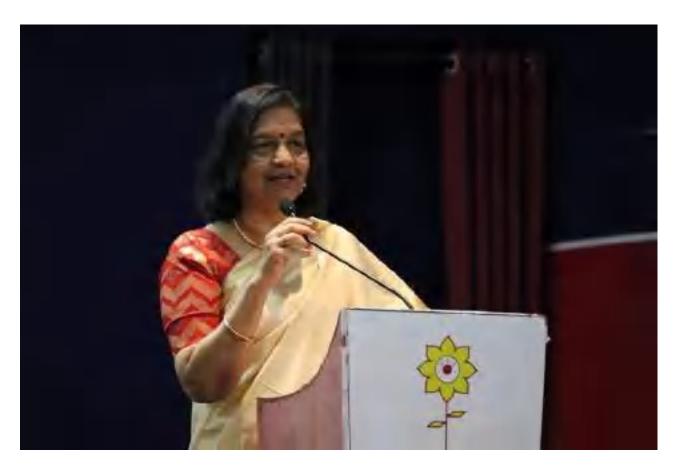

#### Minutes of Meeting of the Alumni Association

A meeting of the Alumni Association was held on June 30, 2021, on Zoom Meet under the chairpersonship of Dr. Lata Menon, when the following members were present.