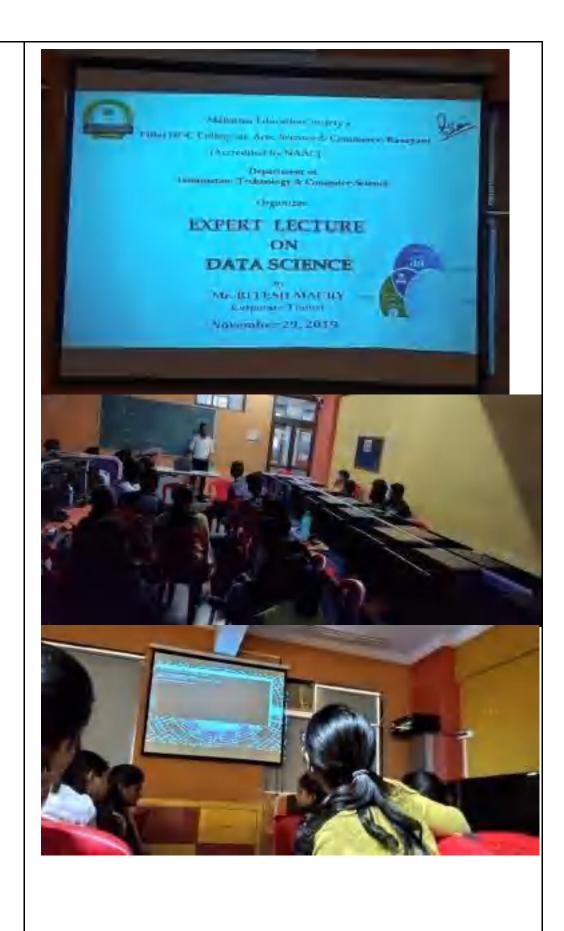

कार्यकारी गंडळातील दिक्त परे भरण्याकावत :-

क्लेजरवाडी कारणात्तव कार्यकारी मंडळातील पर/परे रिक्त झाल्यास, उरलेल्या कार्यकारी मंडळाच्या बहुवताने रिक्त पर/परे भरता वेतील