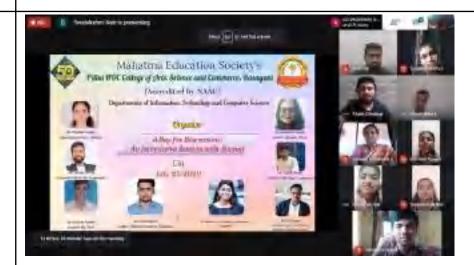

nhease@mes.ac.in | 02192- 252005/250066 | www.phease.ac.in

March 12, 2022

Shafinee Maurya, Alutuna, Department of BSc IT, PHCASC Rasayani- 410207

Subject: Letter of Appreciation for being the resource person of the weblaar of the titled "Passion: A Profession"

Dear Shalinee,

We would like to express our deep sense of appreciation for being the resource person of the webinar titled "Passion: A Profession" organized by the Faculty of Science in association with the Internal Quality Assurance Ceil (IQAC) on March 12, 2022. It was indeed a time of enlightenment and profound knowledge for our students.

phease@mes.ac.in | 02192-252005/250066 | www.phease.ac.in

March 12, 2022

Shraddha Jadhav, Alumna, Department of BSe IT, PHCASC Rasayani- 410207

Subject: Letter of Appreciation for being the resource person of the webinar of the titled "Passion: A Profession"

Dear Shraddha,

We would like to express our deep sense of appreciation for being the resource person of the webinar titled "Passion: A Profession" organized by the Faculty of Science in association with the Internal Quality Assurance Cell (IQAC) on March 12, 2022. It was indeed a time of enlightenment and profound knowledge for our students.