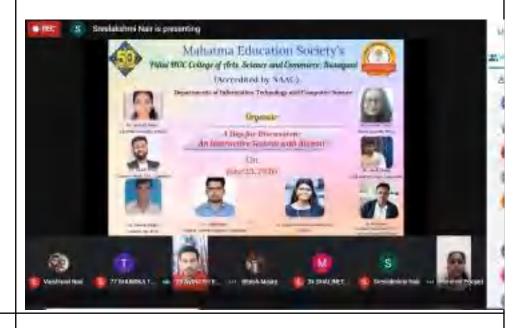

## PMbi HOC College of Arts, Science & Commerce, Rasayani

Affiliated to University of Mumbai (Accredited by NAAC)

Pillai HOCL Educational Campus, HOC Colony, Rasayuni, Rnigad, Maharushtra-410207, India

phcase@mes.ac.in | 02192- 252005/250066 | www.phcape.ac.in

July 22, 2021

Pragati Gogađe, Alumna. Department of BSc. PHCASC Rasayani- 410207

Subject: Letter of Appreciation for being the resource person of the Lecture Series (Day 3)

Dear Pragati,

We would like to express our deep sense of appreciation for being the resource person of the Lecture Series (Day 3) organized by the Faculty of Science in association with the Internal Quality Assurance Cell (IQAC) on July 20, 2021. It was indeed a time of enlightenment and profound knowledge for our students.