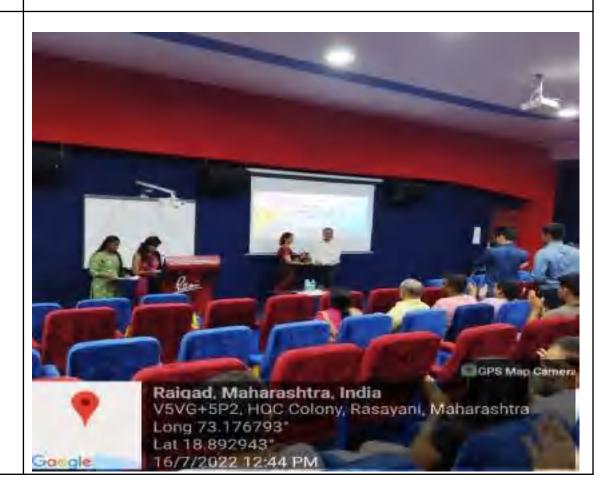

s and certificates to the toppers. The selected soliloquies were also presented after prize distribution. Ms. Sayali Patil, winner of Soliloquy Presentation Season -I, Ms. Hiba Irfan, Second Runner Up & BA Alumna, Mr. Shubham Koltekar (BA Alumnus), Ms. Maliha Shaikh (TYBA English), Ms. Zahara Khandalawala (TYBA English) escalated the academic ambience with their soliloquy presentations.

The second session was dedicated for Alumni Panel Discussion on 'My Vision, My Journey'. 10 alumni of BA and BA MMC were the panelists who shared their experiences with the current batch of students and motivated them with praiseworthy words and thoughts.

The programme ended at 4:30 p.m. with a promise and assurance to keep the interaction and collaboration between the alumni and the institution intact.



### **Photos:**









# <u>TrackAct - Activity Tracker</u>

| Name of the event:-  | Alumni programme                                                                                                                                                                                                                                                                                                                                                                        |  |
|----------------------|-----------------------------------------------------------------------------------------------------------------------------------------------------------------------------------------------------------------------------------------------------------------------------------------------------------------