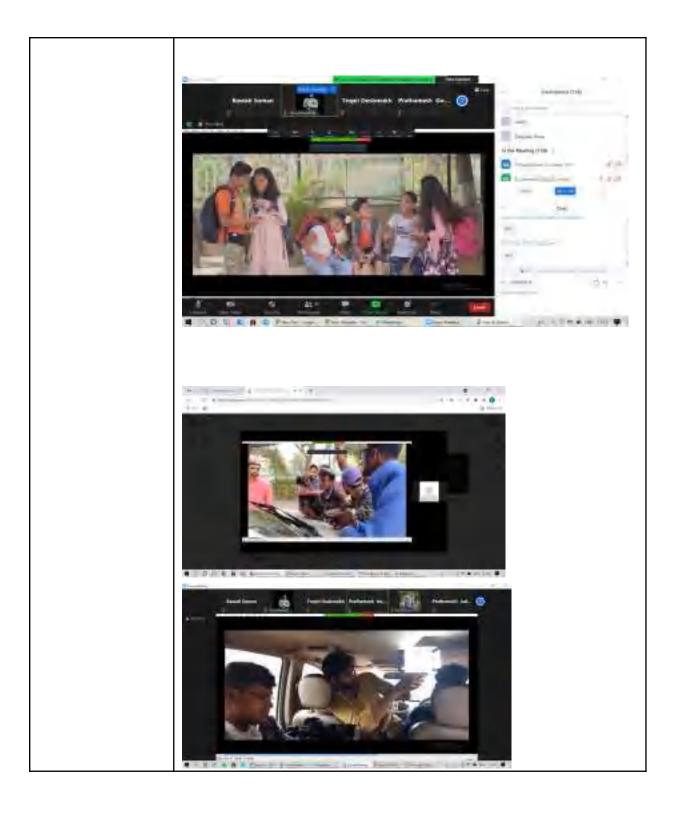

#### **Action Taken Report**

The Action Taken Report as per the meeting held on June 30, 2021.

- To guide all the students on how to prepare for the UPSC and MPSC exams, the BA
  programme organized a webinar on February 28, 2022.
- To highlight the various economic terms, the BA programme organized a webinar on February 16, 2022.
- To enlighten the students on the different aspects of online journalism, the BAMMC programme conducted a webinar on February 11, 2022.
- To enlighten the students on the joys of photography, the BAMMC programme conducted a webinar on July 10, 2021.
- On January 28, 2022, the BAMMC programme hosted a webinar to inform students about career opportunities in New Age Media.
- To enlighten the students on various online courses available to enhance skills concerning
  the finance stream, the programme of BAF conducted a webinar on July 27, 2021.
- To enlighten the students on how to pursue a passion as a profession, the programme of BCom conducted a webinar on August 20, 2021.
- The BSc programme organized an online alumni meet to facilitate interaction between the alumni and the students on January 15, 2022.
- The department of BSc (Chemistry) conducted a 3-day lecture series on July 17, 2021— July 21, 2021.
- To enlighten the students on the different challenges in the corporate sector, the programmes of BSc IT and CS conducted a webinar on March 12, 2022.
- The programmes of BSc IT, CS, and MSc IT organized an online alumni meet to facilitate interaction between the alumni and the students on December 8, 2021.
- 12. The programme of BMS decided to conduct an Alumni Talk to facilitate interaction between the alumni and the students. Alumni, Umair Khan and Rahat Mukadam shared their experience as students and motivated students on how to focus on their careers by giving their life examples.