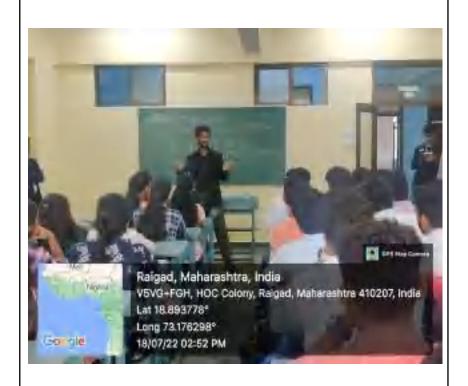

pheasc@mes.ac.in | 02192-252005/250066 | www.pheasc.ac.in

August 20, 2021

Hrushikesh Dandekar, Alumnus, Department of BCOM, PHCASC Rasayani- 410207

Subject: Letter of Appreciation for being the resource person of the webinar titled "My Passion, My Profession- An Interactive Session with our Alumnus"

Dear Hrushikesh,

We would like to express our deep sense of appreciation for being the resource person of the webinar titled "My Passion, My Profession- An Interactive Session with our Alumnus" organized by the Faculty of Commerce in association with the Internal Quality Assurance Cell (IQAC) on August 20, 2021. It was indeed a time of enlightenment and profound knowledge for our students.