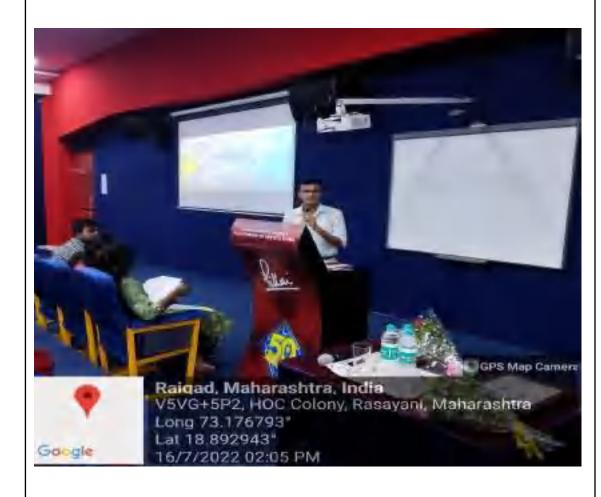

#### Subject: Letter of Appreciation

Dear Shubham,

We would like to express our deep sense of appreciation for being the resource person of the Alamni Panel Discussion titled "My Vision, My Journey" organized by the Faculty of Arts in association with the Internal Quality Assurance Cell (IQAC) on Juty 16, 2022. It was indeed a time of enlightenment and profound knowledge for our students.