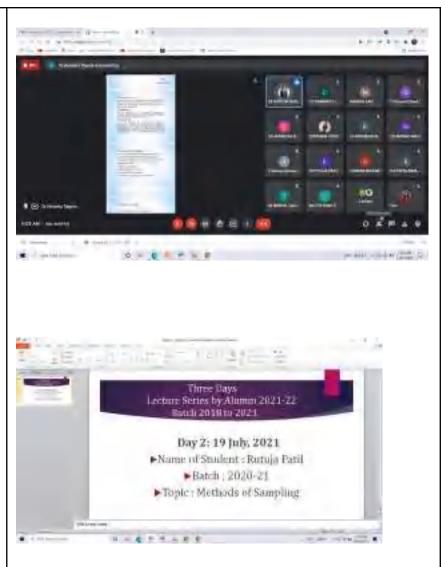

phcasc@mes.ac.in | 02192-252005/250066 | www.phcasc.ac.in

July 22, 2021

Rutuja Patil, Alurana, Department of BSc, PHCASC Rasayani- 410207

Subject: Letter of Appreciation for being the resource person of the Lecture Series (Day 2)

Dear Rutuja,

We would like to express our deep sense of appreciation for being the resource person of the Lecture Series (Day 2) organized by the Faculty of Science in association with the Internal Quality Assurance Cell (IQAC) on July 19, 2021. It was indeed a time of enlightenment and profound knowledge for our studeots.