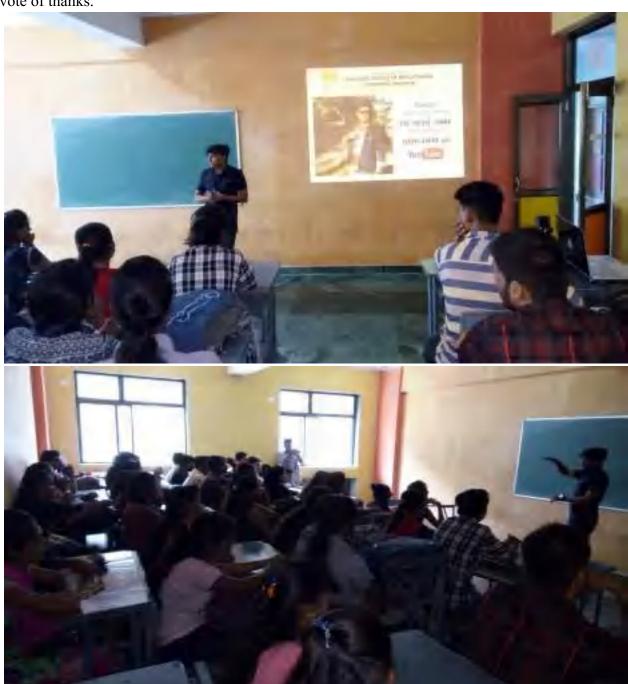

July 22, 2021

Pragati Gogađe, Alumna. Department of BSc. PHCASC Rasayani- 410207

Subject: Letter of Appreciation for being the resource person of the Lecture Series (Day 3)

Dear Pragati,

We would like to express our deep sense of appreciation for being the resource person of the Lecture Series (Day 3) organized by the Faculty of Science in association with the Internal Quality Assurance Cell (IQAC) on July 20, 2021. It was indeed a time of enlightenment and profound knowledge for our students.

phcasc@mes.ac.in | 02192-252005/250066 | www.phcasc.ac.in

July 22, 2021

Rutuja Patil, Alurana, Department of BSc, PHCASC Rasayani- 410207

Subject: Letter of Appreciation for being the resource person of the Lecture Series (Day 2)

Dear Rutuja,

We would like to express our deep sense of appreciation for being the resource person of the Lecture Series (Day 2) organized by the Faculty of Science in association with the Internal Quality Assurance Cell (IQAC) on July 19, 2021. It was indeed a time of enlightenment and profound knowledge for our studeots.