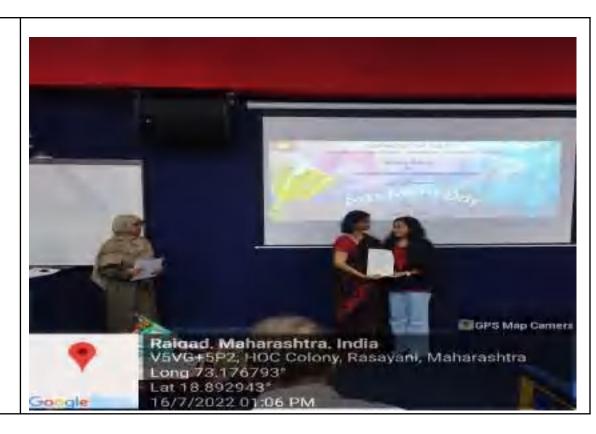

to the toppers. The selected soliloquies were also presented after prize distribution. Ms. Sayali Patil, winner of Soliloquy Presentation Season -I, Ms. Hiba Irfan, Second Runner Up & BA Alumna, Mr. Shubham Koltekar (BA Alumnus), Ms. Maliha Shaikh (TYBA English), Ms. Zahara Khandalawala (TYBA English) escalated the academic ambience with their soliloquy presentations.

The second session was dedicated for Alumni Panel Discussion on 'My Vision, My Journey'. 10 alumni of BA and BA MMC were the panelists who shared their experiences with the current batch of students and motivated them with praiseworthy words and thoughts.

The programme ended at 4:30 p.m. with a promise and assurance to keep the interaction and collaboration between the alumni and the institution intact.



### **Photos:**









# <u>TrackAct - Activity Tracker</u>

| Name of the event:-  | Alumni programme                                                                                                                                                                                                                                                                                                                                                                        |  |
|----------------------|------------------------------------------------------------------------------------------------------------------------------------------------------------------------------------------------------------------------------------------------------------------------------------------------------------------------------------