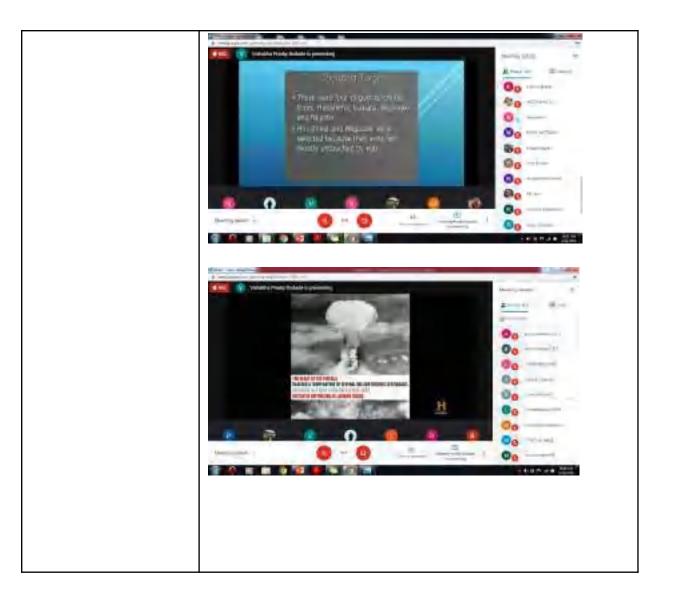

| 17 | November 08,<br>2020                 | Anti-Nuclear Day                                                      | Ms. Pragati Gogade & Ms. Neha Verma                                                                               |  |
|----|--------------------------------------|-----------------------------------------------------------------------|-------------------------------------------------------------------------------------------------------------------|--|
| 18 | January 27, 2021                     | Importance of Business Law                                            | Mr. Pratik Patil                                                                                                  |  |
| 19 | March 02, 2021                       | Careers in the IT sector                                              | Mr. Akash Ghadge                                                                                                  |  |
| 20 | March 06, 2021                       | Career opportunities in the Field of Acting & Editing                 | Mr. Shreyash Jadhav                                                                                               |  |
| 21 | April 29, 2021                       | Parts of Speech                                                       | Mr. Sumer Pawar                                                                                                   |  |
| 22 | May 03, 2021                         | Alumni Talk                                                           | Mr. Sahil Naik & Mr. Abhishek Pandey                                                                              |  |
| 23 | May 17, 2021 –<br>May 22, 2021       | FDP on Data Science<br>and Predictive<br>Modelling                    | Mr. Ritesh Maurya                                                                                                 |  |
|    | 2019-20                              |                                                                       |                                                                                                                   |  |
| 24 | June 10- June 22, 2019               | Add-on Course                                                         | Mr. Sagar Mahajan                                                                                                 |  |
| 25 | November 15-<br>November 19,<br>2019 | Two-day workshop on<br>"Make your Personal<br>Assistant"              | Mr. Sagar Mahajan                                                                                                 |  |
| 26 | November 29,<br>2019                 | Data Science Workshop                                                 | Mr. Ritesh Maurya                                                                                                 |  |
| 27 | December 14, 2019                    | Dr. A.P.J. Abdul Kalam<br>Memorial Students"<br>Seminar Series        | Mr. Ritesh Maurya & Ms. Sejal Martis                                                                              |  |
| 28 | December 21,<br>2019                 | Alumni Talk                                                           | Ms. Neelam Mundhe                                                                                                 |  |
| 29 | January 03, 2020                     | Expert Lecture- MS<br>Publisher                                       | Mr. Yankish Sharma                                                                                                |  |
| 30 | January 25, 2020                     | Community Service Day                                                 | Mr. Anil Saini, Mr. Pratik Bapkar, Mr. Sourabh Sen, Ms. Archana Rajendran, Mr. Varun Kadav and Mr. Vaibhav Repale |  |
| 31 | February 01,<br>2020                 | Alumni Job Fair                                                       | Mr. Sagar Mahajan, Ms. Arushi Sharma, Mr. Anil Kumar Saini and Mr. Pratik Adane                                   |  |
| 32 | March 11, 2020                       | A Talk by Alumni                                                      | Ms. Sonu Kumari and Ms. Shivani Shelar                                                                            |  |
|    | 2018-19                              |                                                                       |                                                                                                                   |  |
| 33 | August 18, 2018                      | Guidance Lecture- Event<br>Management                                 | Mr. Sunny Prasad                                                                                                  |  |
| 34 | October 17, 2018                     | Business Setup and<br>Process                                         | Mr. Anil Saini & Mr. Kshitij Patil                                                                                |  |
| 35 | December 08,<br>2018                 | A Penny Saved is a Penny<br>Earned Investment Plans<br>Saving Schemes | Mr. Ashish Yadav and Ms. Aarushi Sharma                                                                           |  |
| 36 | December 10,<br>2018                 | Outreach Activity                                                     | Mr. Anil Saini and Mr. Soruba                                                                                     |  |
| 37 | January 05, 2019                     | Workshop on "Programming Paradigms"                                   | Mr. Sagar Mahajan                                                                                                 |  |