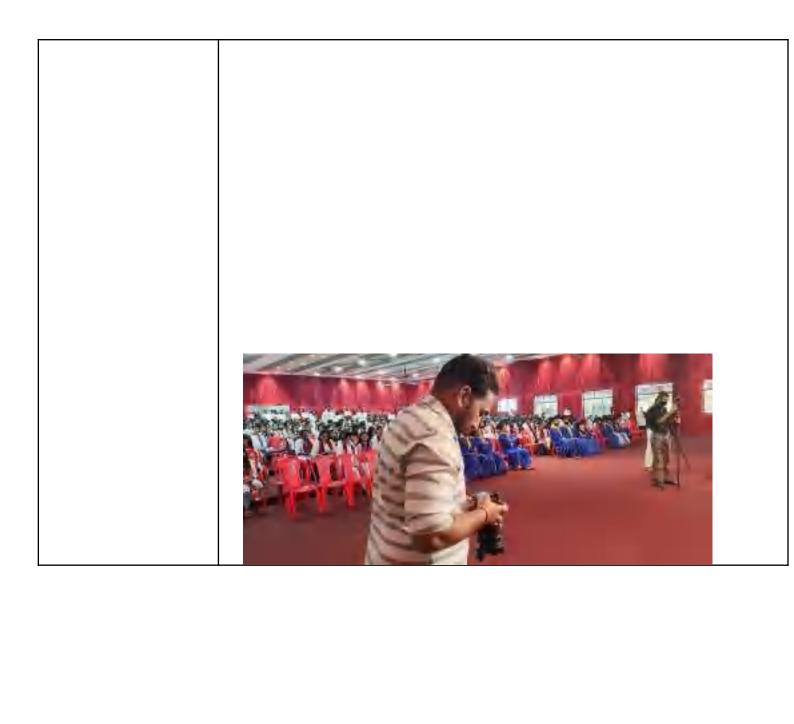

#### Subject: Letter of Appreciation

Dear Shubham,

We would like to express our deep sense of appreciation for being the resource person of the Alamni Panel Discussion titled "My Vision, My Journey" organized by the Faculty of Arts in association with the Internal Quality Assurance Cell (IQAC) on Juty 16, 2022. It was indeed a time of enlightenment and profound knowledge for our students.