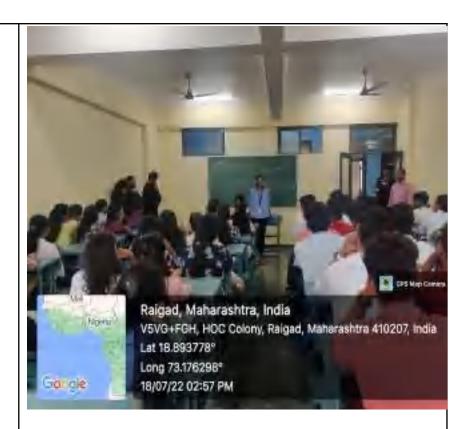

nhesse@mes.sc.in | 02192-252005/250066 | www.phesse.sc.in

July 18, 2022

Shubham Koltekar, Alumnus, Department of DA, PHCASC, Rasayani- 410207.

#### Subject: Letter of Appreciation

Dear Shubham,

We would like to express our deep sense of appreciation for being the resource person of the Alamni Panel Discussion titled "My Vision, My Journey" organized by the Faculty of Arts in association with the Internal Quality Assurance Cell (IQAC) on Juty 16, 2022. It was indeed a time of enlightenment and profound knowledge for our students.