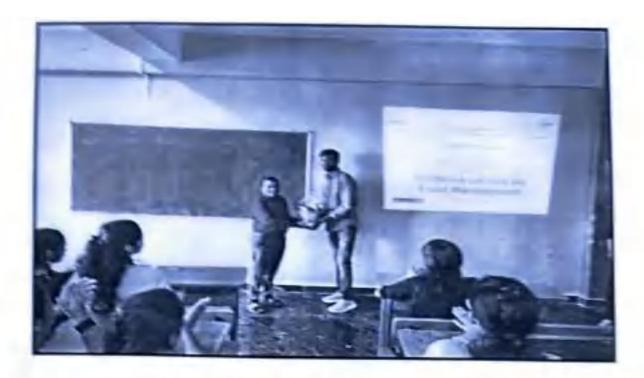

phease/glmes.ac.in | 02192-252005/250066 | www.phease.ac.in

February 24, 2022

Sumny Prasad, Alumnus, Department of IT, PHCASC Rasayani-410207

Subject: Letter of Appreciation for Alumni Contribution.

Dear Suriny,

We would like to express our deep sense of appreciation for contributing 50,000 towards Aiumni Contribution for Euphoria (Annual Co-Curricular Fest) organized by Pillai HOC College of Arts, Science and Commerce, Rasayani on February 23, 2022.