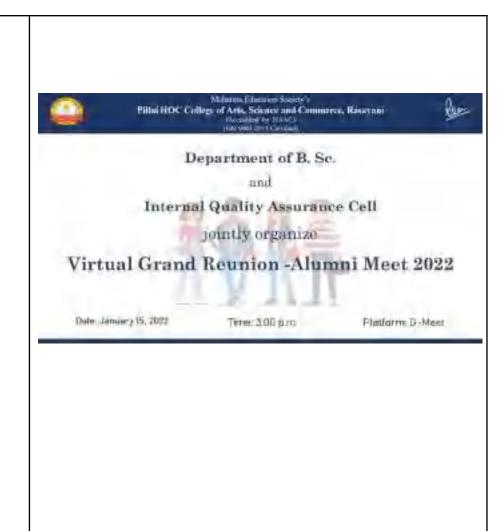

#### **Action Taken Report**

The Action Taken Report as per the meeting held on June 30, 2021.

- To guide all the students on how to prepare for the UPSC and MPSC exams, the BA
  programme organized a webinar on February 28, 2022.
- To highlight the various economic terms, the BA programme organized a webinar on February 16, 2022.
- To enlighten the students on the different aspects of online journalism, the BAMMC programme conducted a webinar on February 11, 2022.
- To enlighten the students on the joys of photography, the BAMMC programme conducted a webinar on July 10, 2021.
- On January 28, 2022, the BAMMC programme hosted a webinar to inform students about career opportunities in New Age Media.
- To enlighten the students on various online courses available to enhance skills concerning
  the finance stream, the programme of BAF conducted a webinar on July 27, 2021.
- To enlighten the students on how to pursue a passion as a profession, the programme of BCom conducted a webinar on August 20, 2021.
- The BSc programme organized an online alumni meet to facilitate interaction between the alumni and the students on January 15, 2022.
- The department of BSc (Chemistry) conducted a 3-day lecture series on July 17, 2021— July 21, 2021.
- To enlighten the students on the different challenges in the corporate sector, the programmes of BSc IT and CS conducted a webinar on March 12, 2022.
- The programmes of BSc IT, CS, and MSc IT organized an online alumni meet to facilitate interaction between the alumni and the students on December 8, 2021.
- 12. The programme of BMS decided to conduct an Alumni Talk to facilitate interaction between the alumni and the students. Alumni, Umair Khan and Rahat Mukadam shared their experience as students and motivated students on how to focus on their careers by giving their life examples.